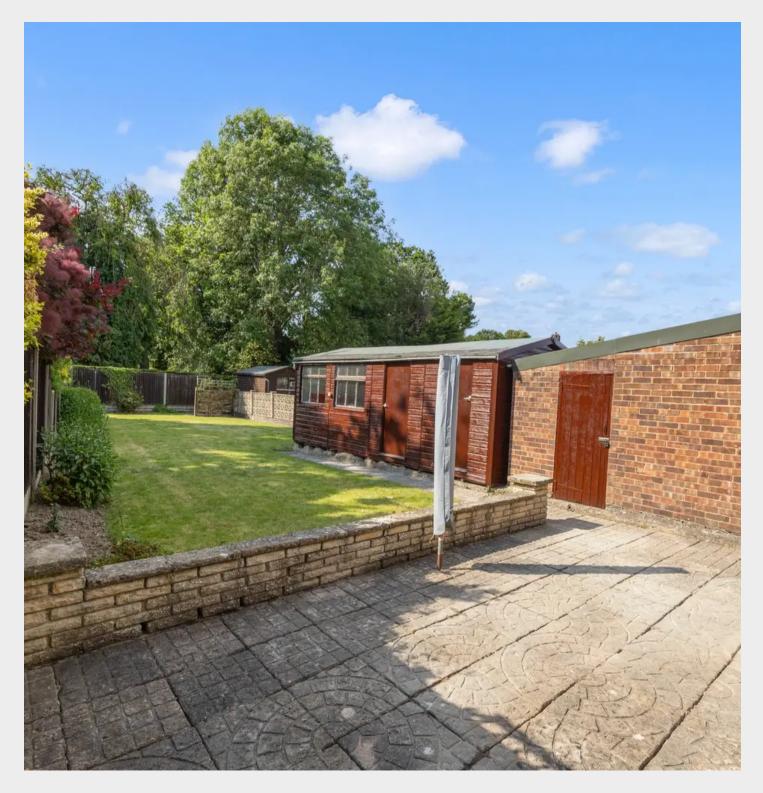

### Woodside Crescent, Smallfield, RH6 9ND

Externally, the property comes with ample offroad parking leading to a single garage, providing convenient vehicle storage options.

Access to the rear garden is via a gated side entrance, leading to a paved patio area connecting to a shed with power and an additional workshop that boasts both power and heating. The garden is a generous size, featuring a well-maintained lawn surrounded by carefully tended shrubbery and flower beds, making it an ideal place for relaxation and outdoor activities.