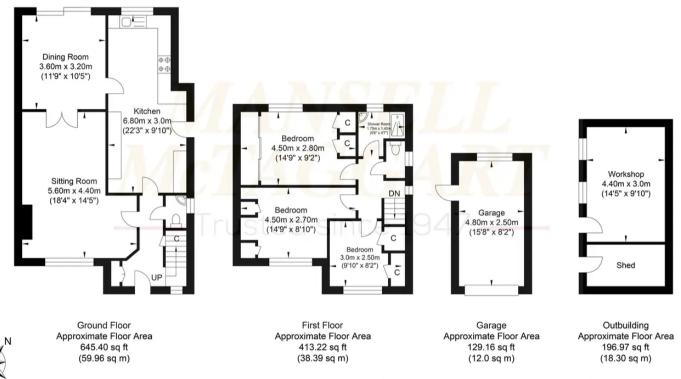

Upon entry, a welcoming hallway guides you to the well-appointed kitchen and inviting living room. The living area boasts ample space and seamlessly flows into the dining room through double doors, where a sliding patio door leads to the garden. The fitted kitchen features a variety of wall and base units, offering space for essential appliances like an oven and provisions for a washing machine and dishwasher.

Completing the ground floor is a W.C.

Venturing upstairs, you will find two generously sized double bedrooms, each equipped with fitted wardrobes, as well as a third single bedroom also benefiting from built-in storage.

### Woodside Crescent, Smallfield, RH6 9ND

Externally, the property comes with ample offroad parking leading to a single garage, providing convenient vehicle storage options.

Access to the rear garden is via a gated side entrance, leading to a paved patio area connecting to a shed with power and an additional workshop that boasts both power and heating. The garden is a generous size, featuring a well-maintained lawn surrounded by carefully tended shrubbery and flower beds, making it an ideal place for relaxation and outdoor activities.

## **Woodside Crescent**

Approximate Gross Internal Area (Excluding Garage / Outbuilding) = 98.35 sq m / 1058.63 sq ft Illustration for identification purposes only, measurements are approximate, not to scale.