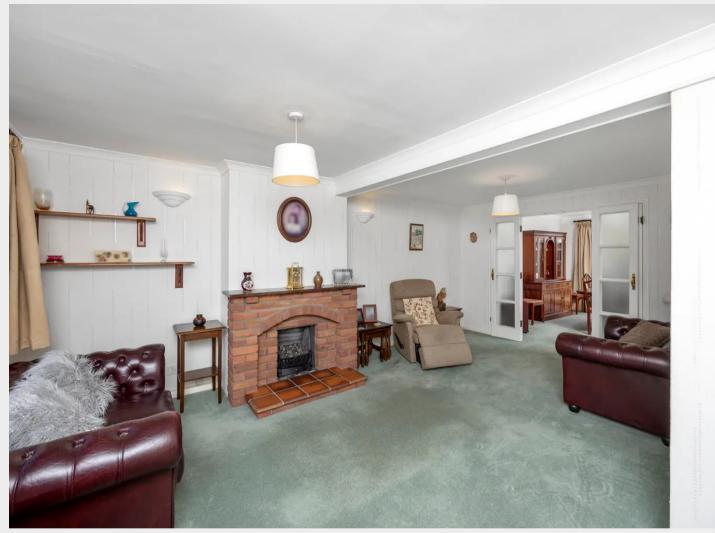

Upon entry, a welcoming hallway guides you to the well-appointed kitchen and inviting living room. The living area boasts ample space and seamlessly flows into the dining room through double doors, where a sliding patio door leads to the garden. The fitted kitchen features a variety of wall and base units, offering space for essential appliances like an oven and provisions for a washing machine and dishwasher.