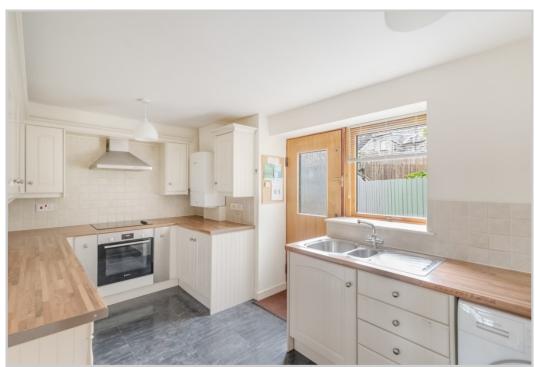

Set over two floors, comprising on the ground floor; HALL with stairs to upper floor and storage beneath, large dual-aspect LOUNGE & fitted KITCHEN (white goods included) with door to garden. There are two DOUBLE BEDROOMS on the upper floor, both with built-in wardrobes, and a family BATHROOM.