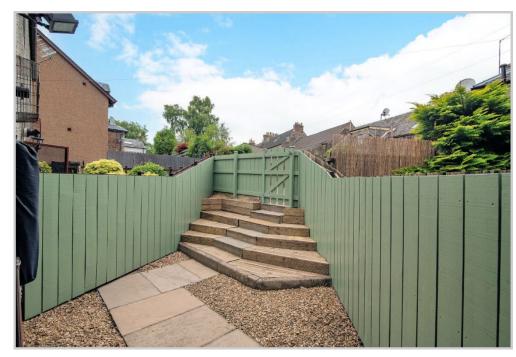

A small enclosed private garden, with adjacent parking place, lies to the rear. Steps with extended decking lead down to a paved path and gravel area, with space for a small bistro set and planters.

86 Burrell Street is an attractive property likely to have broad appeal to those looking for a permanent residence, holiday home or investment.