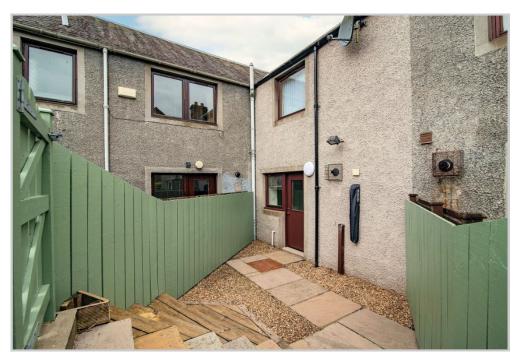

A small enclosed private garden, with adjacent parking place, lies to the rear. Steps with extended decking lead down to a paved path and gravel area, with space for a small bistro set and planters.

86 Burrell Street is an attractive property likely to have broad appeal to those looking for a permanent residence, holiday home or investment.