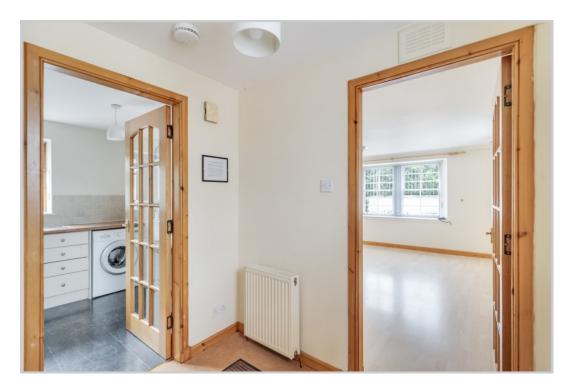

Set over two floors, comprising on the ground floor; HALL with stairs to upper floor and storage beneath, large dual-aspect LOUNGE & fitted KITCHEN (white goods included) with door to garden. There are two DOUBLE BEDROOMS on the upper floor, both with built-in wardrobes, and a family BATHROOM.