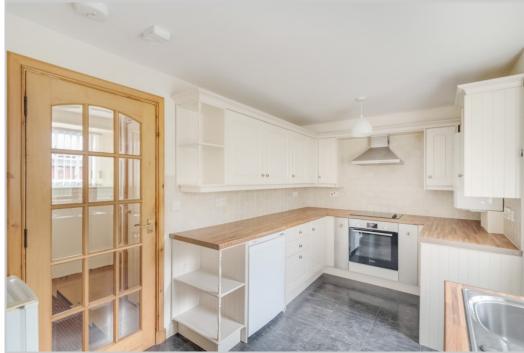

Set over two floors, comprising on the ground floor; HALL with stairs to upper floor and storage beneath, large dual-aspect LOUNGE & fitted KITCHEN (white goods included) with door to garden. There are two DOUBLE BEDROOMS on the upper floor, both with built-in wardrobes, and a family BATHROOM.