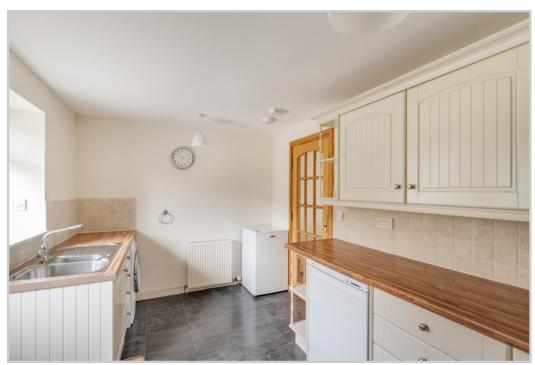

Set over two floors, comprising on the ground floor; HALL with stairs to upper floor and storage beneath, large dual-aspect LOUNGE & fitted KITCHEN (white goods included) with door to garden. There are two DOUBLE BEDROOMS on the upper floor, both with built-in wardrobes, and a family BATHROOM.