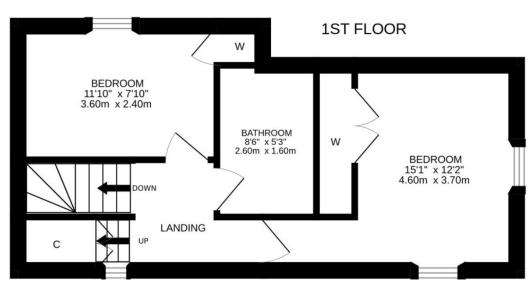

Set over two floors, comprising on the ground floor; HALL with stairs to upper floor and storage beneath, large dual-aspect LOUNGE & fitted KITCHEN (white goods included) with door to garden. There are two DOUBLE BEDROOMS on the upper floor, both with built-in wardrobes, and a family BATHROOM.