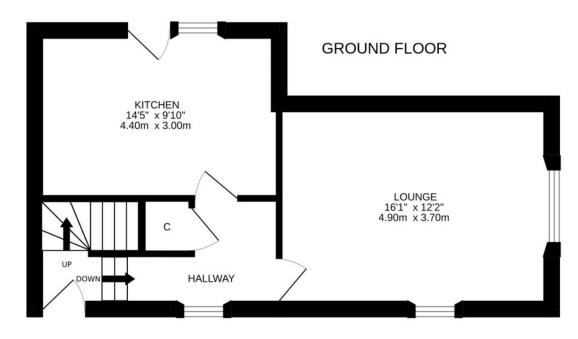

Set over two floors, comprising on the ground floor; HALL with stairs to upper floor and storage beneath, large dual-aspect LOUNGE & fitted KITCHEN (white goods included) with door to garden. There are two DOUBLE BEDROOMS on the upper floor, both with built-in wardrobes, and a family BATHROOM.