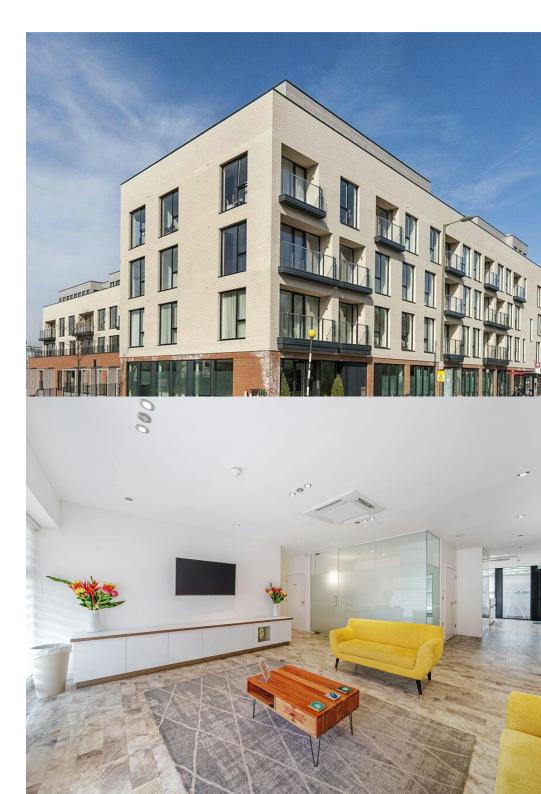

### Description

Forest Real Estate are marketing three medical practice rooms that are located within an established dental practice.

All occupiers would benefit from a manned reception at the entrance which is included under the headline rent.

### Location

The property is located on the corner of Finchley Road within walking distance from Golders Green.

This premises is only a short walk from amenities of Golders Green Road and Underground Station providing great access to the Northern Line. The High Street also offers a range of restaurants and cafes.