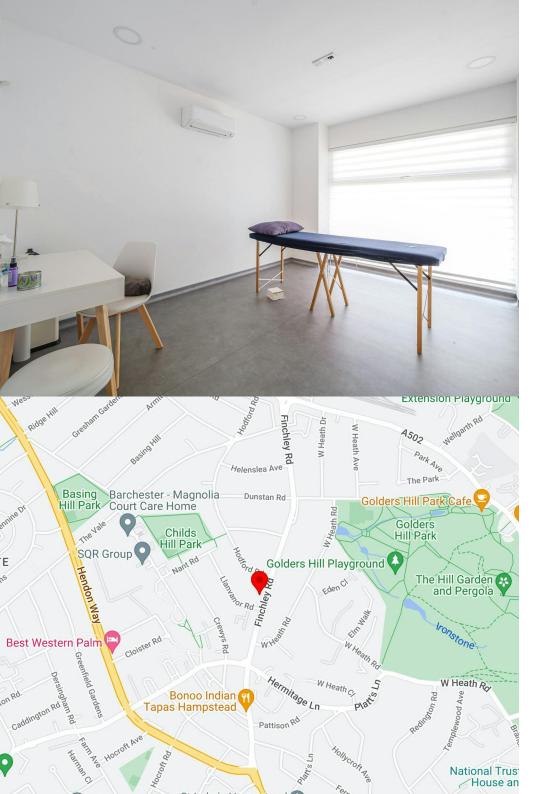

### Description

Forest Real Estate are marketing three medical practice rooms that are located within an established dental practice.

All occupiers would benefit from a manned reception at the entrance which is included under the headline rent.

### Location

The property is located on the corner of Finchley Road within walking distance from Golders Green.

This premises is only a short walk from amenities of Golders Green Road and Underground Station providing great access to the Northern Line. The High Street also offers a range of restaurants and cafes.