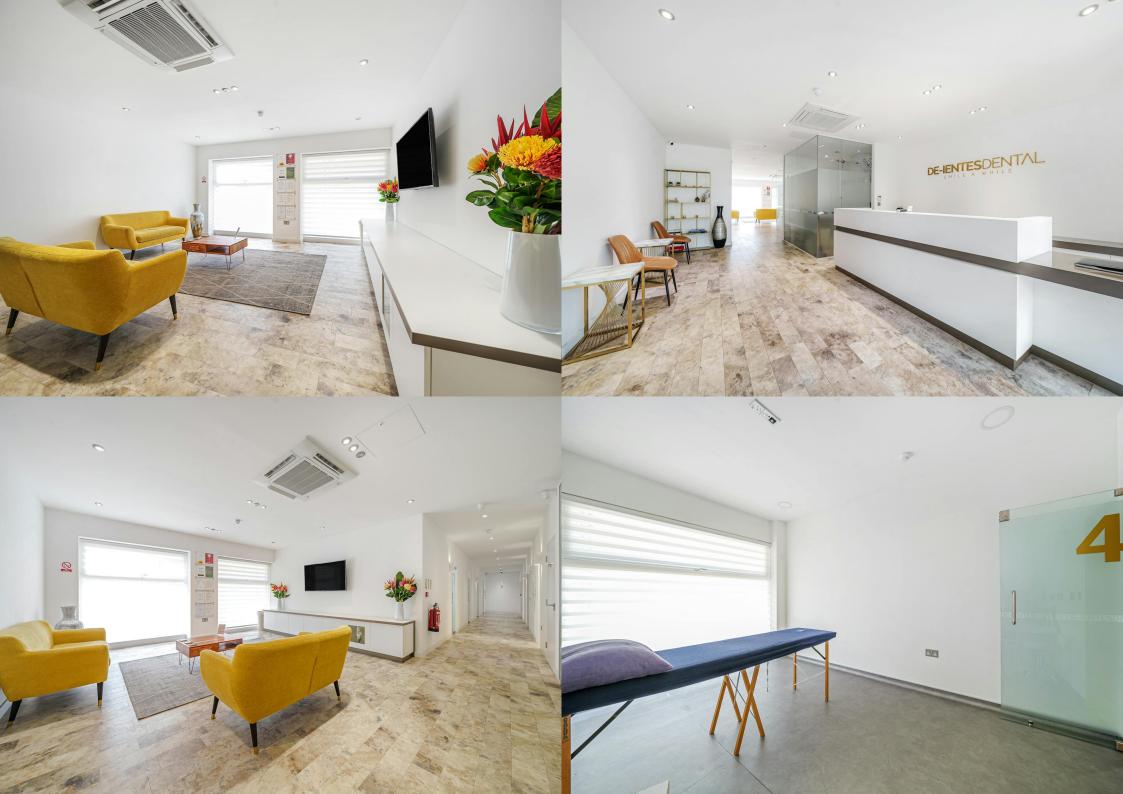

### Description

Forest Real Estate are marketing three medical practice rooms that are located within an established dental practice.

All occupiers would benefit from a manned reception at the entrance which is included under the headline rent.

The headline rent is also inclusive of utilities, service charge and business rates.

This premises provides a great opportunity for medical/leisure business to establish themselves in this location for a client base in this area.