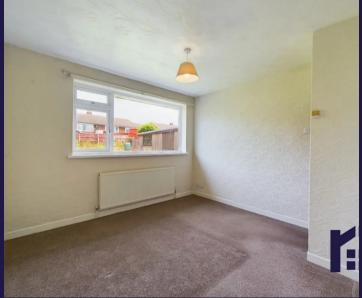

To the rear the two double bedrooms overlook the garden, and, completing the accommodation, the wet room comprises fully tiled elevations, wc, wash hand basin and mixer shower.

Externally, the garden is laid to lawn, with raised terraces to the rear to make the best of the weather and the detached garage has both up and over and courtesy door.