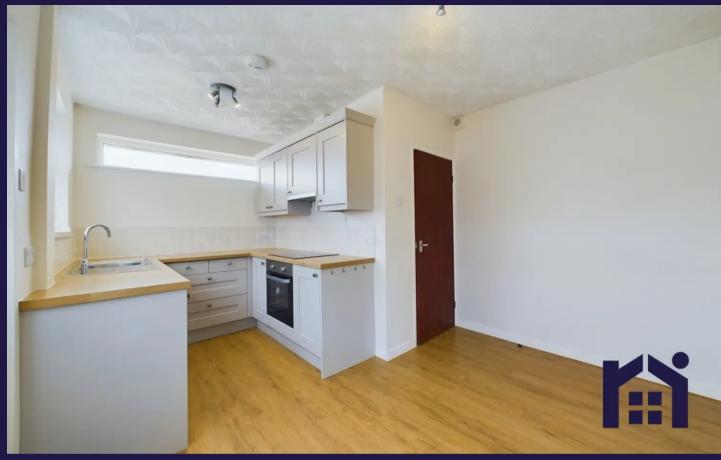

The driveway can accommodate a number of vehicles and leads to the car port, detached garage and main entrance. Step into the hallway and from there to the spacious living room. The dining kitchen comprises a range of wall and base units with integrated electric hob, oven and grill, space, power and plumbing for additional appliances and a discrete dining area.