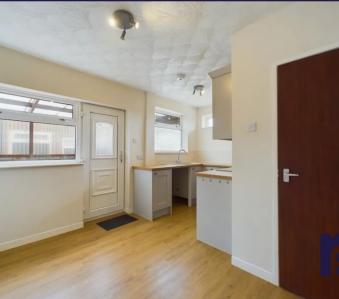

The driveway can accommodate a number of vehicles and leads to the car port, detached garage and main entrance. Step into the hallway and from there to the spacious living room. The dining kitchen comprises a range of wall and base units with integrated electric hob, oven and grill, space, power and plumbing for additional appliances and a discrete dining area.