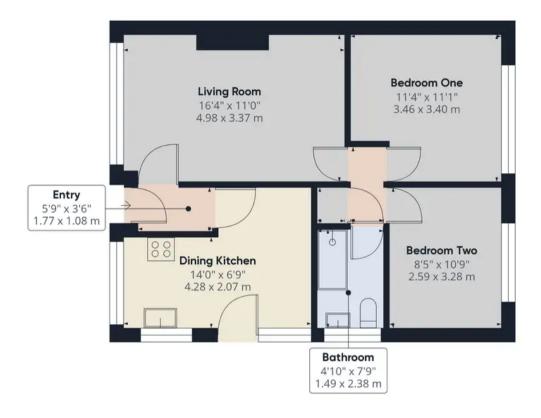

Coppull Branch 244 Spendmore Lane, Coppull, PR7 5DE 01257 794588

www.hometruthslancs.co.uk office@hometruthslancs.co.uk

Floor 1 Building 1

Floor 1 Building 2

Approximate total area<sup>(1)</sup>

728.44 ft<sup>2</sup> 67.67 m<sup>2</sup>

(1) Excluding balconies and terraces

While every attempt has been made to ensure accuracy, all measurements are approximate, not to scale. This floor plan is for illustrative purposes only.

GIRAFFE360