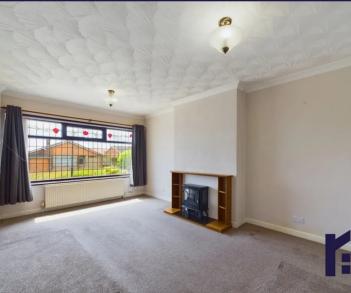

The driveway can accommodate a number of vehicles and leads to the car port, detached garage and main entrance. Step into the hallway and from there to the spacious living room. The dining kitchen comprises a range of wall and base units with integrated electric hob, oven and grill, space, power and plumbing for additional appliances and a discrete dining area.