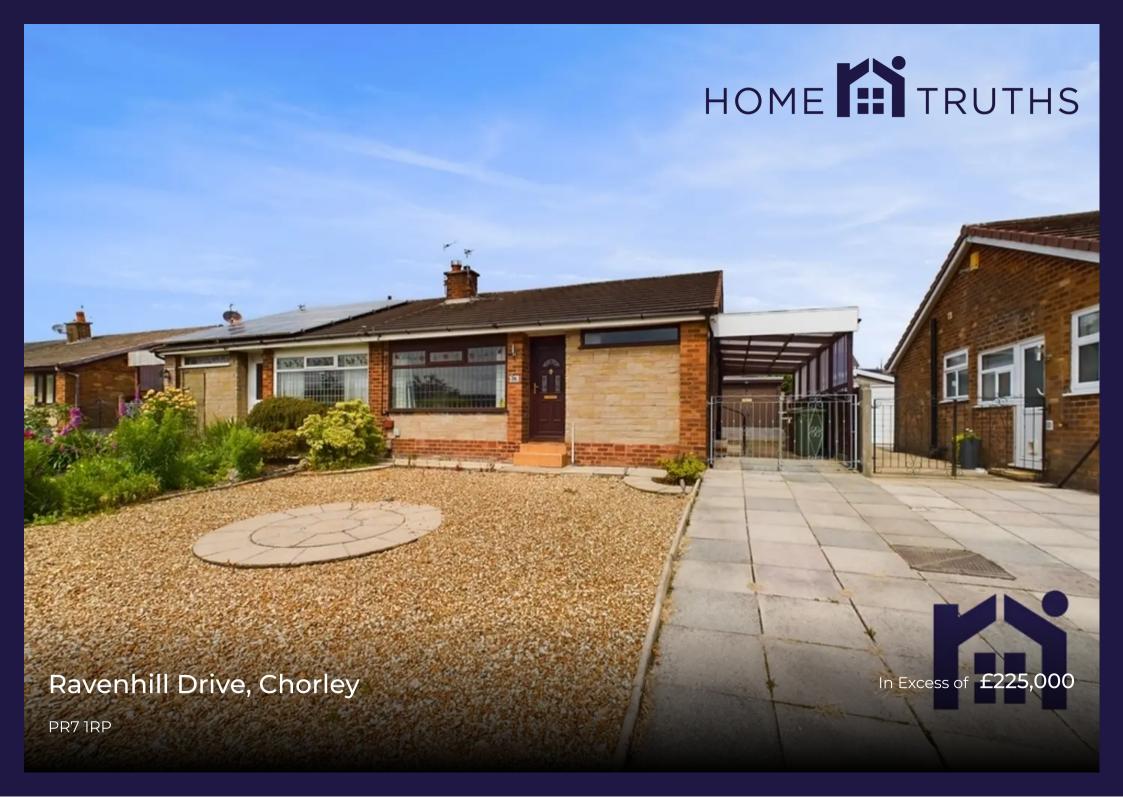

Good size two bedroom true bungalow with modern kitchen and wet room in a quiet and popular residential area, within easy reach of the town centre, schools and primary transport routes. Available with no upward chain.

The driveway can accommodate a number of vehicles and leads to the car port, detached garage and main entrance. Step into the hallway and from there to the spacious living room. The dining kitchen comprises a range of wall and base units with integrated electric hob, oven and grill, space, power and plumbing for additional appliances and a discrete dining area.

Council Tax band: B

Tenure: Leasehold

- Semi detached true bungalow
- Two double bedrooms
- Modern dining kitchen
- Wet room
- Virtual tour
- No upward chain

Eccleston Branch 265 The Green, Eccleston, PR7 5TF 01257 451673