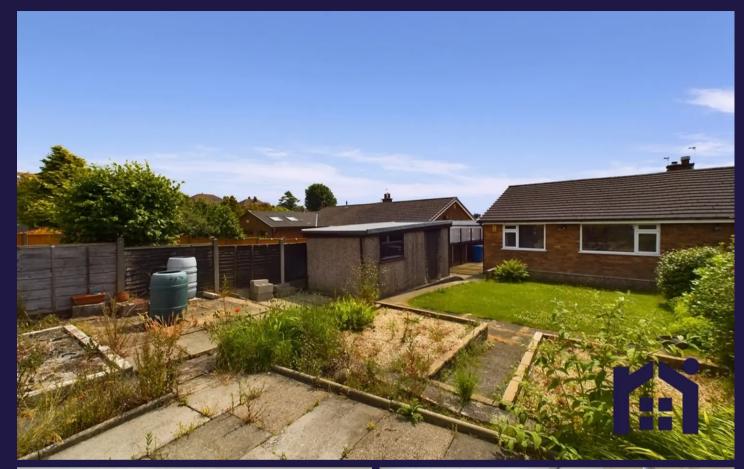

To the rear the two double bedrooms overlook the garden, and, completing the accommodation, the wet room comprises fully tiled elevations, wc, wash hand basin and mixer shower.

Externally, the garden is laid to lawn, with raised terraces to the rear to make the best of the weather and the detached garage has both up and over and courtesy door.