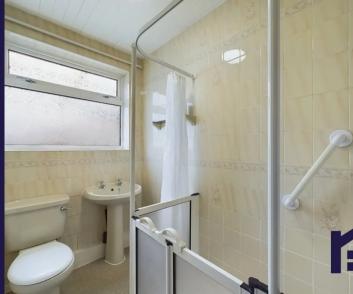

To the rear the two double bedrooms overlook the garden, and, completing the accommodation, the wet room comprises fully tiled elevations, wc, wash hand basin and mixer shower.

Externally, the garden is laid to lawn, with raised terraces to the rear to make the best of the weather and the detached garage has both up and over and courtesy door.