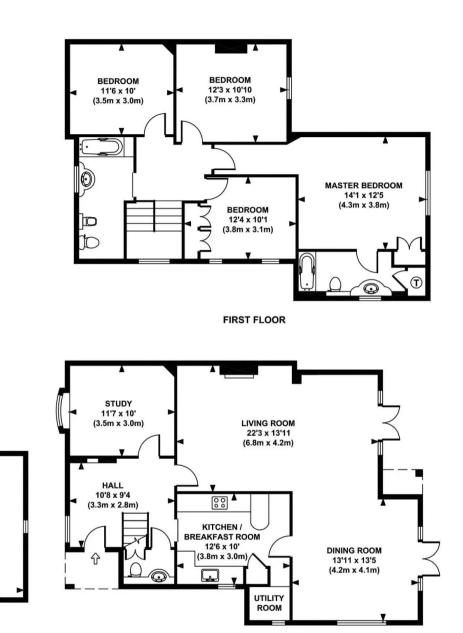

## **GROUND FLOOR**

GARAGE 18'8 x 15'8

(5.7m x 4.8m)

## APPROX. GROSS INTERNAL FLOOR AREA 2009 SQ FT / 187 SQ M

Whilst every attempt has been made to ensure the accuracy of the floorplan contained here, measurements of doors, windows and rooms are approximate and no responsibility is taken for any error omission or mis-statement. These plans are for representation purposes only and should be used as such by any prospective purchaser / tenant. The services, systems and appliances listed in this specification have not been tested and no guarantee as to their operating ability or their efficiency can be given