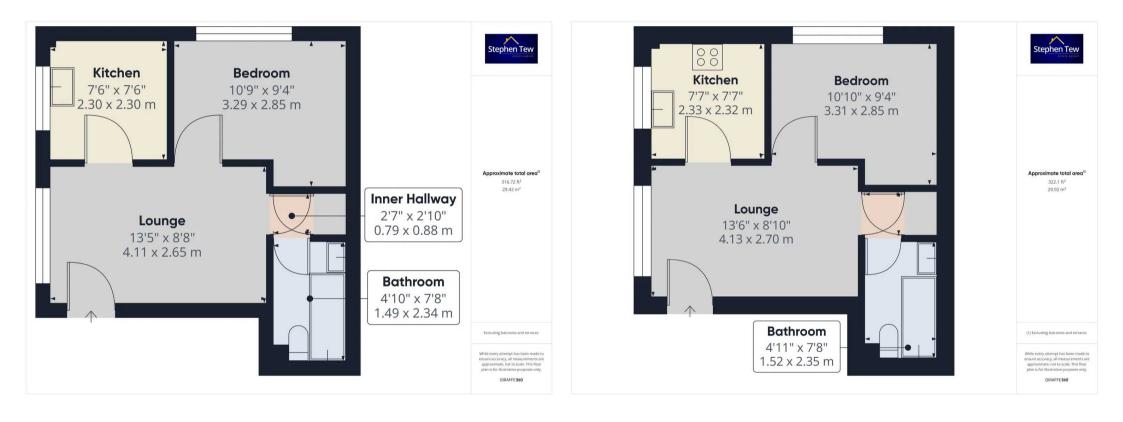

### Lytham St. Annes

This recently refurbished ground floor flat presents a fantastic opportunity for first-time buyers, investors or those looking to downsize. Situated in a quiet culde-sac, this property boasts a convenient location combined with modern living. The accommodation comprises a lounge, a brand new kitchen equipped with integrated appliances, a well-proportioned bedroom, and a contemporary bathroom. The property also benefits from off-road parking, offering a hasslefree parking solution. With no chain involved, this flat is ready to move into and enjoy the stylish finish throughout.

**Kitchen** 7' 8" x 7' 7" (2.33m x 2.32m)

**Bedroom** 10' 10" x 9' 4" (3.31m x 2.85m)

Inner hallway

**Bathroom** 5' 0" x 7' 9" (1.52m x 2.35m)

**Kitchen** 7' 8" x 7' 7" (2.33m x 2.32m)

**Bedroom** 10' 10" x 9' 4" (3.31m x 2.85m)

Inner hallway

#### Bathroom

5' 0" x 7' 9" (1.52m x 2.35m)