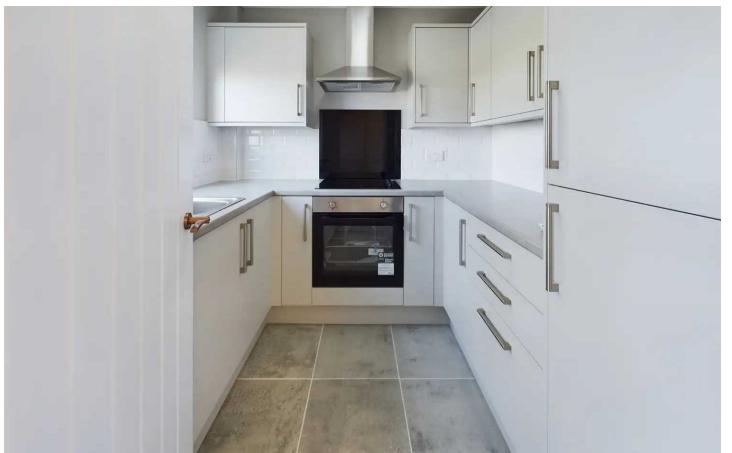

**Kitchen** 7' 8" x 7' 7" (2.33m x 2.32m)

**Bedroom** 10' 10" x 9' 4" (3.31m x 2.85m)

Inner hallway

**Bathroom** 5' 0" x 7' 9" (1.52m x 2.35m)

**Kitchen** 7' 8" x 7' 7" (2.33m x 2.32m)

**Bedroom** 10' 10" x 9' 4" (3.31m x 2.85m)