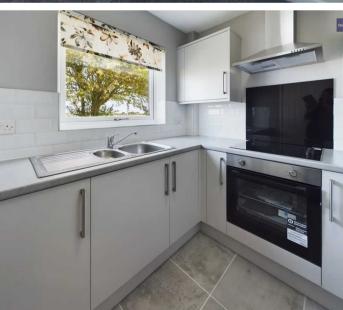

**Kitchen** 7' 8" x 7' 7" (2.33m x 2.32m)

**Bedroom** 10' 10" x 9' 4" (3.31m x 2.85m)

Inner hallway

**Bathroom** 5' 0" x 7' 9" (1.52m x 2.35m)

**Kitchen** 7' 8" x 7' 7" (2.33m x 2.32m)

**Bedroom** 10' 10" x 9' 4" (3.31m x 2.85m)