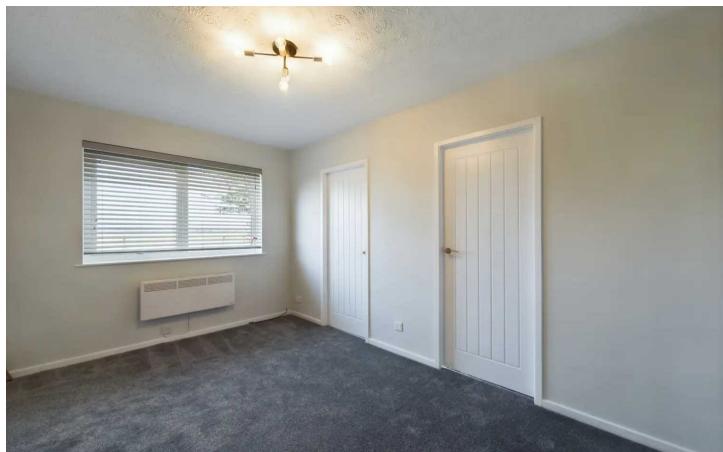

**Kitchen** 7' 8" x 7' 7" (2.33m x 2.32m)

**Bedroom** 10' 10" x 9' 4" (3.31m x 2.85m)

Inner hallway

**Bathroom** 5' 0" x 7' 9" (1.52m x 2.35m)

**Kitchen** 7' 8" x 7' 7" (2.33m x 2.32m)

**Bedroom** 10' 10" x 9' 4" (3.31m x 2.85m)

Inner hallway