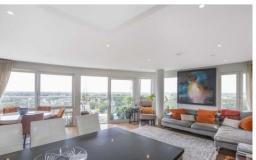

With 1,230 sq ft of internal living space, there is a welcoming entrance hall.

Floor to ceiling windows in the spacious open plan reception/dining room, a high specification kitchen, breakfast bar, quartz worktops, glass splashbacks and fully fitted appliances including a wine fridge.

Also included is a further luxury bathroom and air conditioning in the Reception Room and Principal Bedroom.

Externally there is an L-Shaped 1,615 sqft private terrace.

Kingston Riverside has a residents roof terrace, internal garden, lift service and concierge service.