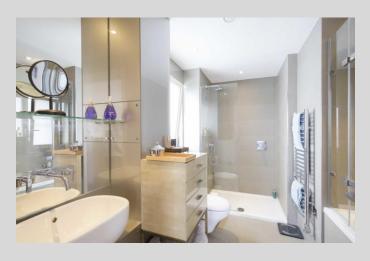

The principal Bedroom has double aspect windows, with a luxury ensuite shower room which includes a bath and a shower, triple fitted wardrobe. Second Bedroom with ensuite shower room and fitted wardrobe, The third double Bedroom has access to the private terrace.

Also included is a further luxury bathroom and air conditioning in the Reception Room and Principal Bedroom.

Externally there is an L-Shaped 1,615 sqft private terrace.

Kingston Riverside has a residents roof terrace, internal garden, lift service and concierge service.