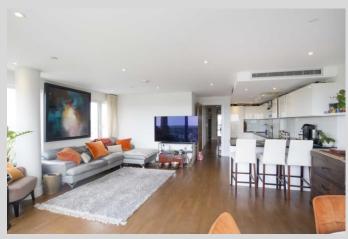

With 1,230 sq ft of internal living space, there is a welcoming entrance hall.

Floor to ceiling windows in the spacious open plan reception/dining room, a high specification kitchen, breakfast bar, quartz worktops, glass splashbacks and fully fitted appliances including a wine fridge.