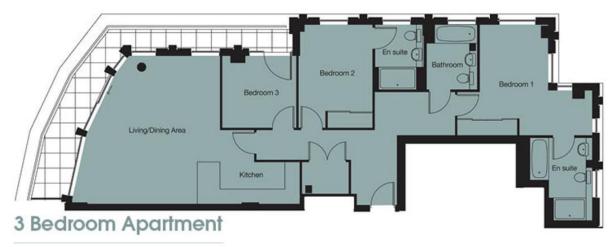

With 1,230 sq ft of internal living space, there is a welcoming entrance hall.

Floor to ceiling windows in the spacious open plan reception/dining room, a high specification kitchen, breakfast bar, quartz worktops, glass splashbacks and fully fitted appliances including a wine fridge.

The principal Bedroom has double aspect windows, with a luxury ensuite shower room which includes a bath and a shower, triple fitted wardrobe. Second Bedroom with ensuite shower room and fitted wardrobe, The third double Bedroom has access to the private terrace.

Also included is a further luxury bathroom and air conditioning in the Reception Room and Principal Bedroom.

Externally there is an L-Shaped 1,615 sqft private terrace.

Kingston Riverside has a residents roof terrace, internal garden, lift service and concierge service.

WWW.STACKANDBONNER.COM

 Living / Kitchen
 9.08m x 5.95m
 29'9" x 19'6"

 Bed 1
 5.39m x 4.44m
 17'8" x 14'6"

 Bed 2
 4.14m x 2.96m
 13'6" x 9'8"

 Bed 3
 2.98m x 2.61m
 9'9" x 8'6"

 Area
 114.30m²
 1230ft²

 Terrace Area
 15m²
 161ft²