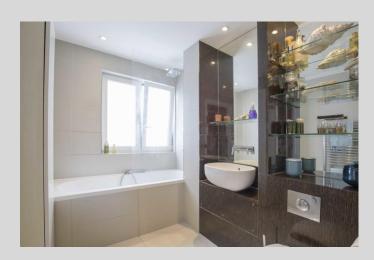

The principal Bedroom has double aspect windows, with a luxury ensuite shower room which includes a bath and a shower, triple fitted wardrobe. Second Bedroom with ensuite shower room and fitted wardrobe, The third double Bedroom has access to the private terrace.

Also included is a further luxury bathroom and air conditioning in the Reception Room and Principal Bedroom.

Externally there is an L-Shaped 1,615 sqft private terrace.

Kingston Riverside has a residents roof terrace, internal garden, lift service and concierge service.