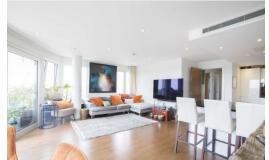

With 1,230 sq ft of internal living space, there is a welcoming entrance hall.

Floor to ceiling windows in the spacious open plan reception/dining room, a high specification kitchen, breakfast bar, quartz worktops, glass splashbacks and fully fitted appliances including a wine fridge.

Also included is a further luxury bathroom and air conditioning in the Reception Room and Principal Bedroom.

Externally there is an L-Shaped 1,615 sqft private terrace.

Kingston Riverside has a residents roof terrace, internal garden, lift service and concierge service.