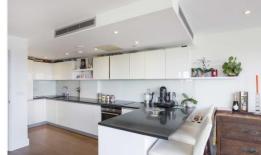

With 1,230 sq ft of internal living space, there is a welcoming entrance hall.

Floor to ceiling windows in the spacious open plan reception/dining room, a high specification kitchen, breakfast bar, quartz worktops, glass splashbacks and fully fitted appliances including a wine fridge.