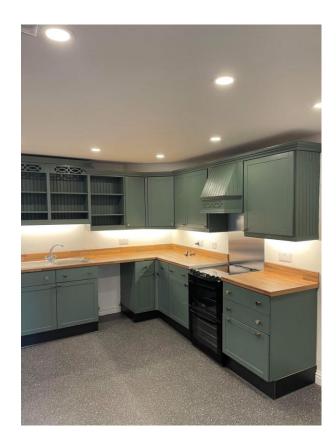

#### DESCRIPTION

Spacious well-presented ground floor three-bedroom flat in the popular market town of Hexham. The property comprises of; kitchen with a range of wall and base units, electric oven, extractor fan, plumbing for washing machine and space for fridge freezer. There are double doors leading to a bright living room, three bedrooms, one benefitting from built in wardrobes, useful storage in the hallway and a bathroom with bath, overhead shower, wash hand basin and WC.