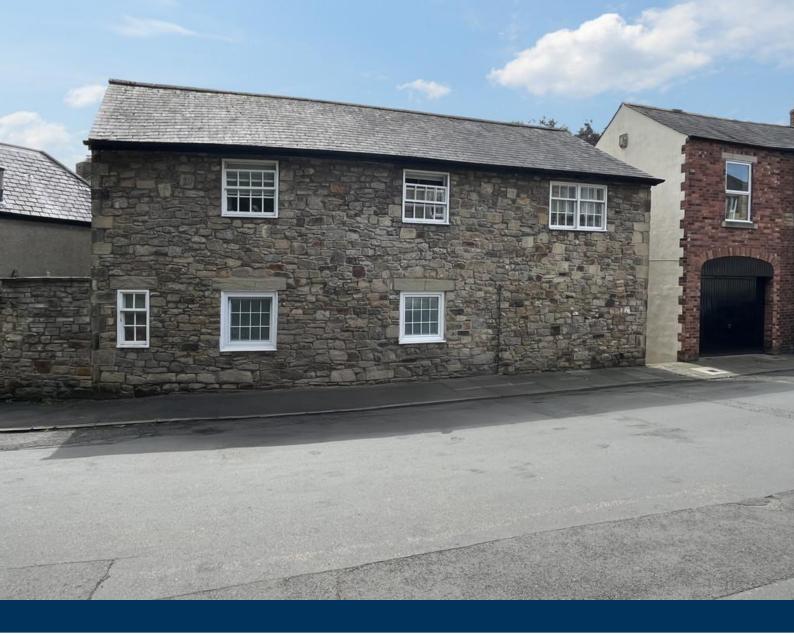

## Cockshaw, Hexham, Northumberland, NE46 3EB

Spacious well presented ground floor three bedroom flat in the popular market town of Hexham.

- Ground floor flat
- Three bedrooms
- Well presented
- Convenient location

#### DESCRIPTION

Spacious well-presented ground floor three-bedroom flat in the popular market town of Hexham. The property comprises of; kitchen with a range of wall and base units, electric oven, extractor fan, plumbing for washing machine and space for fridge freezer. There are double doors leading to a bright living room, three bedrooms, one benefitting from built in wardrobes, useful storage in the hallway and a bathroom with bath, overhead shower, wash hand basin and WC.