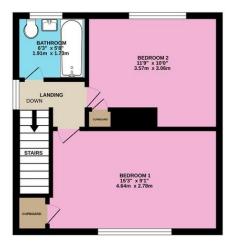

## £750.00 PCM

- Two Bedroom Semi
  Detached
- Large Lounge
- Modern KitchenTWO DOUBLE
- BEDROOMSModern throughout
- Off Road Parking

GROUND FLOOR 340 sq.ft. (31.5 sq.m.) approx. 1ST FLOOR 338 sq.ft. (31.4 sq.m.) approx.

TOTAL FLOOR AREA: 678 sq.ft. (63.0 sq.m.) approx. TOTAL FLOOR AREA: 678 sq.ft. (63.0 sq.m.) approx. Whilst every attempt has been made to ensure the accuracy of the floorplan contained here, measurements of does, window, comes and any offention are approximate and no responsibility is submit for any error, prospective parchases. The services, systems and appliances shown have not been tested and no guarantee as to their operability or efficiency can be given.