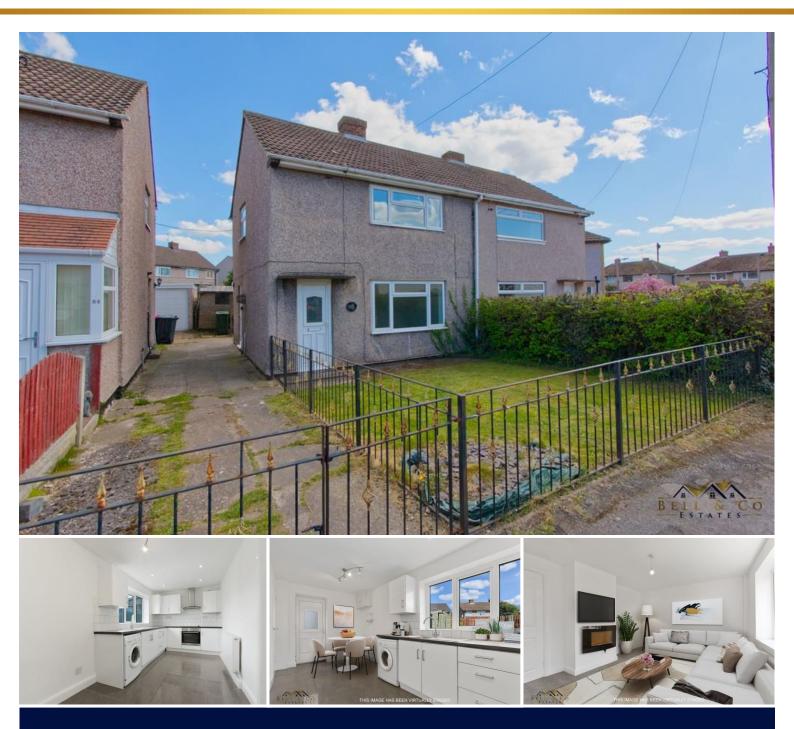

## 52 Zamor Crescent | Thurcroft | S66 9QQ

Bell & Co Estates are delighted to present this TWO Bedroom SEMI-DETACHED home in the heart of Thurcroft. In brief the property compromises of LARGE FRONT FACING LOUNGE, rear modern fitted Kitchen with under stairs storage cupboard. To the upstairs are TWO LARGE DOUBLE BEDROOMS and family Bathroom with shower over bath, wash basin and WC. To the front of the property is a driveway providing off road parking and grassed area with side gate giving access to the rear garden which is mainly laid to lawn. This property has been recently decorated and carpeted throughout, making this home ready to move into! Close to local amenities, schools and transport links this home is in a prime location. Call now to arrange your viewing.