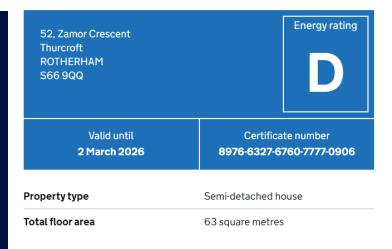

TOTAL FLOOR AREA: 678 sq.ft. (63.0 sq.m.) approx. TOTAL FLOOR AREA: 678 sq.ft. (63.0 sq.m.) approx. Whilst every attempt has been made to ensure the accuracy of the floorplan contained here, measurements of does, window, comes and any offention are approximate and no responsibility is submit for any error, prospective parchases. The services, systems and appliances shown have not been tested and no guarantee as to their operability or efficiency can be given.