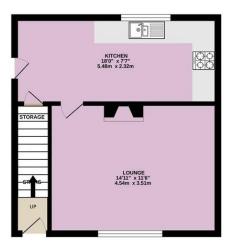

## £750.00 PCM

- Two Bedroom Semi
  Detached
- Large Lounge
- Modern KitchenTWO DOUBLE
- BEDROOMSModern throughout
- Off Road Parking

GROUND FLOOR 340 sq.ft. (31.5 sq.m.) approx. 1ST FLOOR 338 sq.ft. (31.4 sq.m.) approx.

TOTAL FLOOR AREA: 678 sq.ft. (63.0 sq.m.) approx. TOTAL FLOOR AREA: 678 sq.ft. (63.0 sq.m.) approx. Whilst every attempt has been made to ensure the accuracy of the floorplan contained here, measurements of does, window, comes and any offention are approximate and no responsibility is submit for any error, prospective parchases. The services, systems and appliances shown have not been tested and no guarantee as to their operability or efficiency can be given.