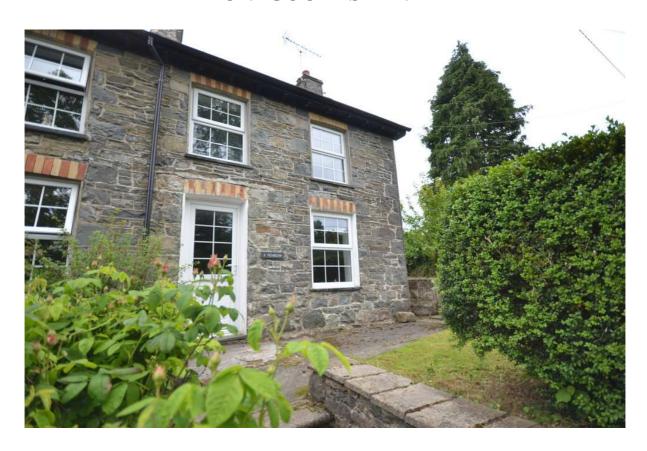

Delightful rural surroundings, an improved and extended 2 bedroom semidetached cottage with spacious rooms, front & rear garden and a detached garage.

# 2 PENROW BONTGOCH SY24 5DP



Set amongst the rolling hills about 7 miles inland from Aberystwyth, 3 miles equidistant from Penrhyncoch & Bow Street villages which have most amenities.

**Vendor Likes:** 

Rural quiet surroundings

Dining/sitting room with rear garden aspect

Spacious garage

Agent Likes:

Spacious rooms

Large lounge

Two double bedrooms

1 Chalybeate Street, Aberystwyth, Ceredigion. SY23 1HS

Email: property-sales@raw-rees.co.uk

(01970) 617179

Website: www.raw-rees.co.uk

# 2 Penrow, Bontgoch, SY24 5DP

#### **HALL**

Red quarry tiled floor. Window. Central heating radiator.

## **DINING/SITTING ROOM**



### 13' 2" x 10' (4.01m x 3.05m)

French doors overlooking rear garden and opening onto sun patio. Pine boarded floor & ceiling. Velux ceiling window. Wall mounted LPG combi boiler. Double centr