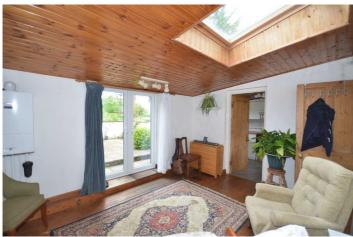

## **DINING/SITTING ROOM**

### 13' 2" x 10' (4.01m x 3.05m)

French doors overlooking rear garden and opening onto sun patio. Pine boarded floor & ceiling. Velux ceiling window. Wall mounted LPG combi boiler. Double central radiator.