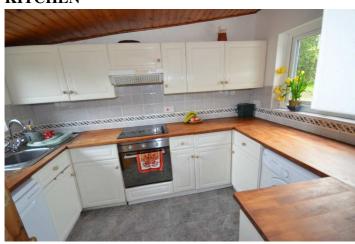

**KITCHEN** 

# 7' 3" x 10' 3" (2.21m x 3.12m)

Front & rear windows. Pine boarded ceiling. Fitted base and wall units. Inset single drainer stainless steel sink unit. 4 ring electric ceramic hob with extractor over and oven under. Space with plumbing for washing machine and dishwasher. Area for upright fridge/freezer.