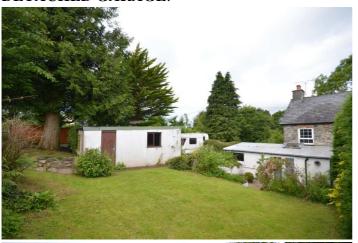

## **BEDROOM 2**

10' 6" x 10' 3" (3.2m x 3.12m)

Double central heating radiator

Double central heating radiator. Window to rear.

**OUTSIDE** 

Hedge enclosed small front lawn with floral and shrub beds, steps and path to front door extending to side. Side drive to:-

**DETACHED GARAGE.** 