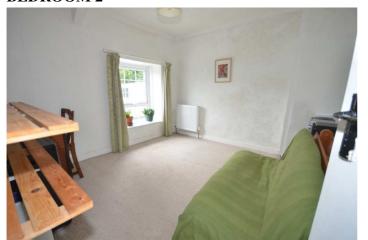

## **LOUNGE**

## 13' 4" x 20' 6" (4.06m x 6.25m)

Very large room. Pine boarded floor. Wood burner on slate hearth. Double central heating radiator. Fitted cupboard. Door to front garden. Pine staircase to first floor.