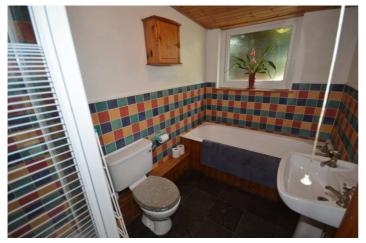

#### **BATHROOM**

### 5' 8" x 10' (1.73m x 3.05m)

White 4 piece suite comprising bath: Pedestal wash hand basin: Low flush WC: Shower cubicle with electric shower. Slate tiled floor. Tiled wall areas. Pine boarded ceiling. Heated towel rail.