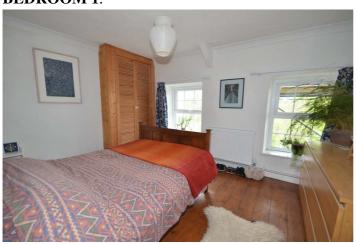

## 12' 6" x 10' (3.81m x 3.05m)

Two front windows. Pine boarded floor. Double central heating radiator. Fitted wardrobe