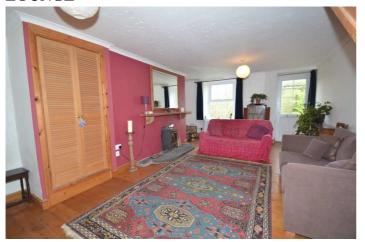

## **DINING/SITTING ROOM**

### 13' 2" x 10' (4.01m x 3.05m)

French doors overlooking rear garden and opening onto sun patio. Pine boarded floor & ceiling. Velux ceiling window. Wall mounted LPG combi boiler. Double central radiator.