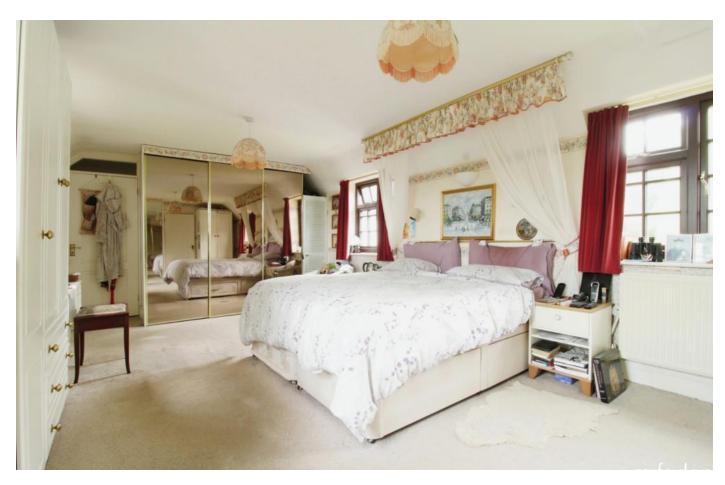

The accommodation briefly comprises:
Front porch leading into spacious Entrance Hall,
Lounge/Diner, Conservatory,

Separate Dining Room/Home office, W/C, Utility Room and Kitchen/Breakfast room. This leads into the original cottage Living Room with additional staircase to the First Floor. The Jack and Jill En-suite shower room links the cottage to the rest of the house. There are 4 further bedrooms, Large 4 piece Bathroom and 2 Ensuites