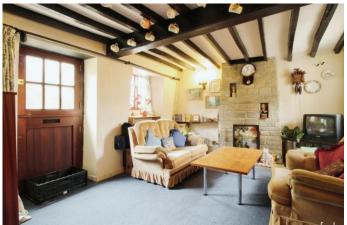

The accommodation briefly comprises:
Front porch leading into spacious Entrance Hall,
Lounge/Diner, Conservatory,

Separate Dining Room/Home office, W/C, Utility Room and Kitchen/Breakfast room. This leads into the original cottage Living Room with additional staircase to the First Floor. The Jack and Jill En-suite shower room links the cottage to the rest of the house. There are 4 further bedrooms, Large 4 piece Bathroom and 2 Ensuites