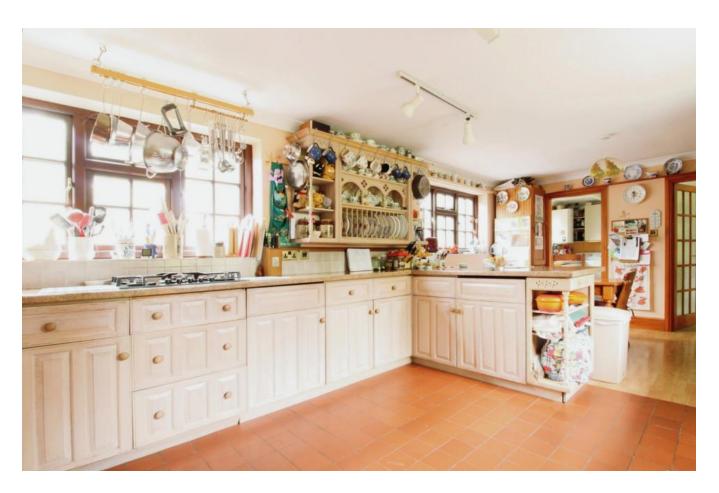

The accommodation briefly comprises:
Front porch leading into spacious Entrance Hall,
Lounge/Diner, Conservatory,

Separate Dining Room/Home office, W/C, Utility Room and Kitchen/Breakfast room. This leads into the original cottage Living Room with additional staircase to the First Floor. The Jack and Jill En-suite shower room links the cottage to the rest of the house. There are 4 further bedrooms, Large 4 piece Bathroom and 2 Ensuites