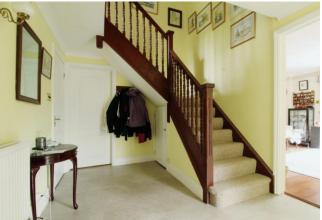

The accommodation briefly comprises:
Front porch leading into spacious Entrance Hall,
Lounge/Diner, Conservatory,

Separate Dining Room/Home office, W/C, Utility Room and Kitchen/Breakfast room. This leads into the original cottage Living Room with additional staircase to the First Floor. The Jack and Jill En-suite shower room links the cottage to the rest of the house. There are 4 further bedrooms, Large 4 piece Bathroom and 2 Ensuites