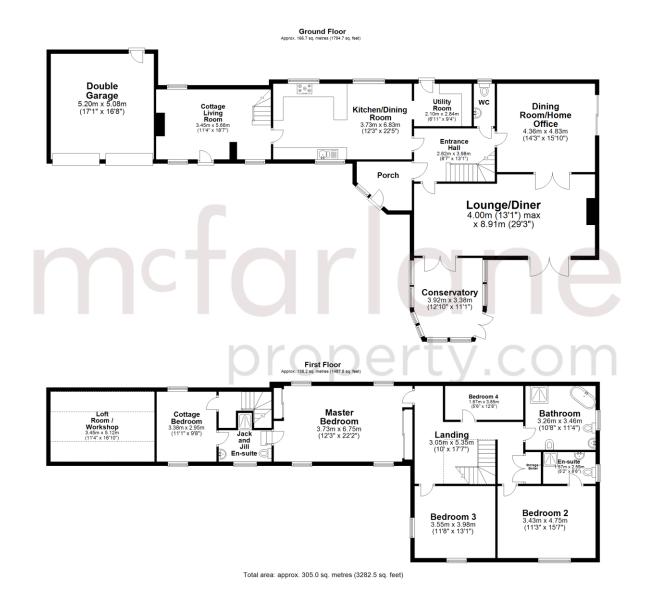

The accommodation briefly comprises:
Front porch leading into spacious Entrance Hall,
Lounge/Diner, Conservatory,

Separate Dining Room/Home office, W/C, Utility Room and Kitchen/Breakfast room. This leads into the original cottage Living Room with additional staircase to the First Floor. The Jack and Jill En-suite shower room links the cottage to the rest of the house. There are 4 further bedrooms, Large 4 piece Bathroom and 2 Ensuites

The Gardens are mature and private. Attached Double garage with EV Charging point with Workshop above. Drive way parking for several cars

The property benefits from Mains Gas, Central Heating, Mains Drainage and privately owned Solar panels which provide an annual income.