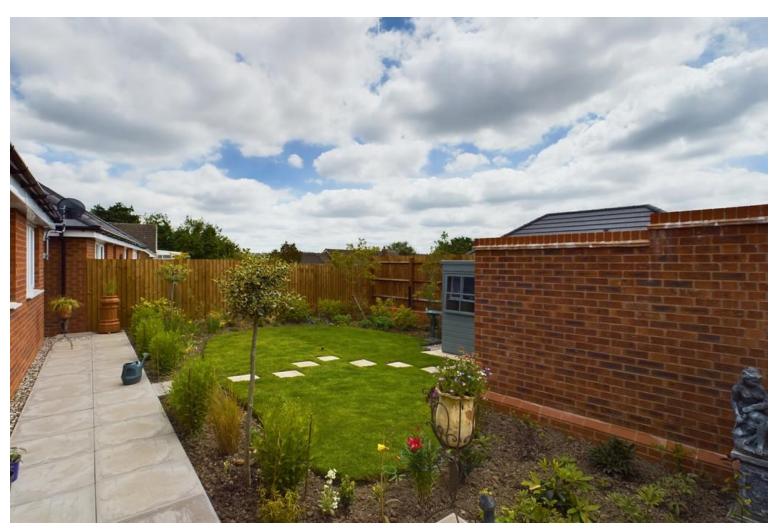

Externally the home has a charming front garden and a well-presented rear garden. The rear garden is mainly laid to lawn, privately enclosed to the perimeter and not overlooked by neighbouring properties, due to them also being bungalows. The home also comes with a driveway space to the rear with space for two cars at least.