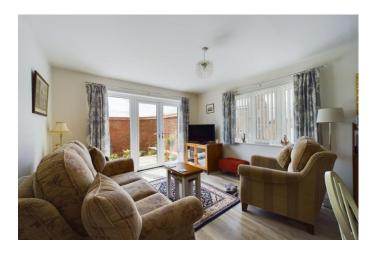

The home has been thoughtfully designed to suit modern day living, with a brilliant open plan living room and kitchen, which is found at the end of the hallway. This space has double French doors that lead out to the rear garden from the living space, integrated Zanussi appliances including washing machine and fridge freezer. The kitchen also enjoys an electric eye level oven and four ring induction hob with cooker hood above and there is space and plumbing for a dishwasher.

The home also enjoys three generous sized bedrooms which can all be found off the hallway. The master bedroom is a real treat. With built in sliding wardrobes for storage and a modern fitted en suite. The en suite enjoys a shower enclosure, low level flush WC and wash hand basin. The third bedroom is a versatile space and could be used as a study, reading room etc. The living space is then finished by a stunning family bathroom, which has a bath with mixer taps, low level flush WC and wash hand basin.