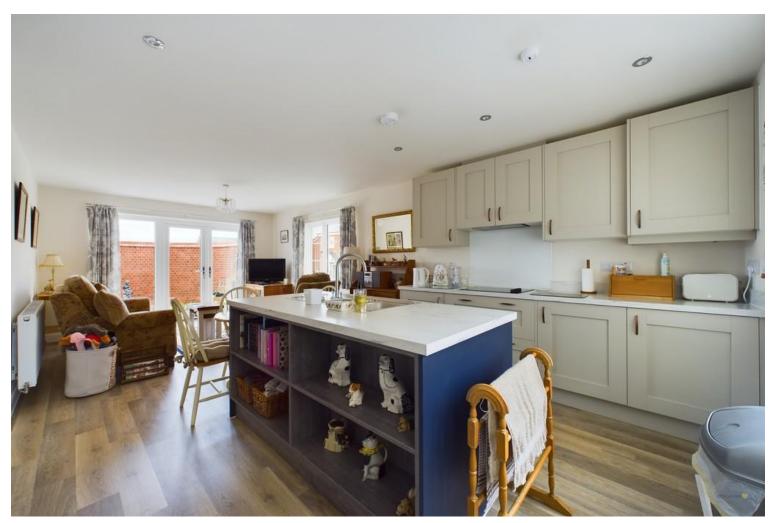

The home has been thoughtfully designed to suit modern day living, with a brilliant open plan living room and kitchen, which is found at the end of the hallway. This space has double French doors that lead out to the rear garden from the living space, integrated Zanussi appliances including washing machine and fridge freezer. The kitchen also enjoys an electric eye level oven and four ring induction hob with cooker hood above and there is space and plumbing for a dishwasher.