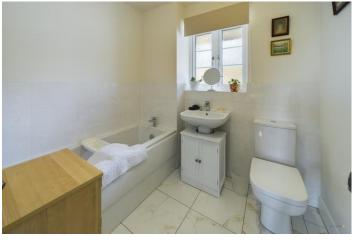

The home also enjoys three generous sized bedrooms which can all be found off the hallway. The master bedroom is a real treat. With built in sliding wardrobes for storage and a modern fitted en suite. The en suite enjoys a shower enclosure, low level flush WC and wash hand basin. The third bedroom is a versatile space and could be used as a study, reading room etc. The living space is then finished by a stunning family bathroom, which has a bath with mixer taps, low level flush WC and wash hand basin.