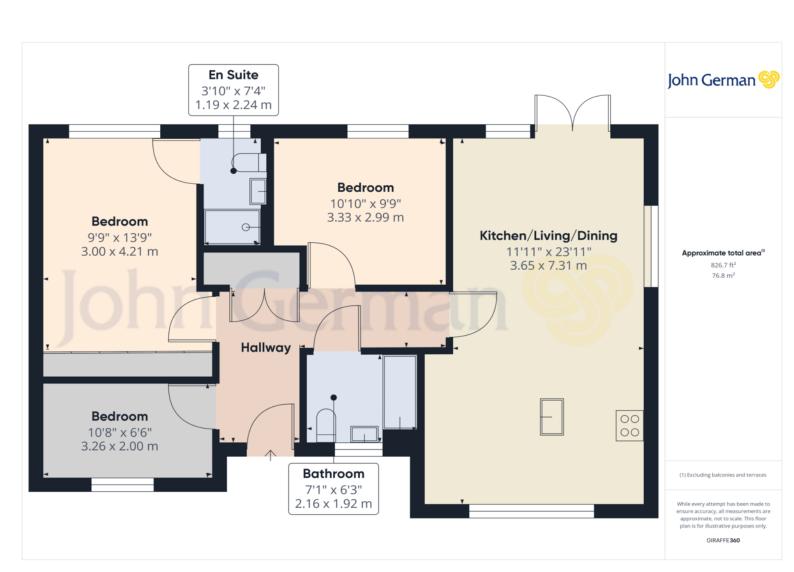

The home has been thoughtfully designed to suit modern day living, with a brilliant open plan living room and kitchen, which is found at the end of the hallway. This space has double French doors that lead out to the rear garden from the living space, integrated Zanussi appliances including washing machine and fridge freezer. The kitchen also enjoys an electric eye level oven and four ring induction hob with cooker hood above and there is space and plumbing for a dishwasher.

The home also enjoys three generous sized bedrooms which can all be found off the hallway. The master bedroom is a real treat. With built in sliding wardrobes for storage and a modern fitted en suite. The en suite enjoys a shower enclosure, low level flush WC and wash hand basin. The third bedroom is a versatile space and could be used as a study, reading room etc. The living space is then finished by a stunning family bathroom, which has a bath with mixer taps, low level flush WC and wash hand basin.