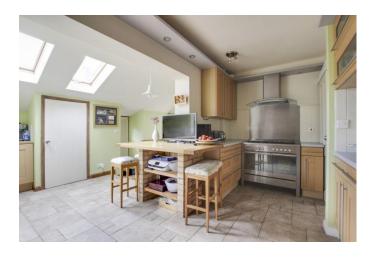

26 High Street, Croxton, St Neots, PE19 6SX

- 4 BEDROOM DETACHED HOUSE
- SOUGHT-AFTER LOCATION
- 3 RECEPTION ROOM

- EPC RATING E 42
- GARDNER INCLUDED IN THE RENT
- LARGE GARDEN & OFF STREET PARKING

Welcome to 26 High Street, Croxton—a stunning 4 bedroom detached house that combines modern amenities with traditional charm. Located in the heart of Croxton and backing on to Croxton Park, this property is perfect for those who enjoy the peace and quiet of village life, while still being within easy reach of all necessary amenities. Set back from the road and with generous off street parking, the property comprises of entrance hall, three reception rooms, four bedrooms (en-suite to the main bedroom) and bathroom. Amongst the large, mature gardens is a modern summer house. The rent includes a gardener, to maintain the gardens. Available August 2024. Viewings to start 4th July.