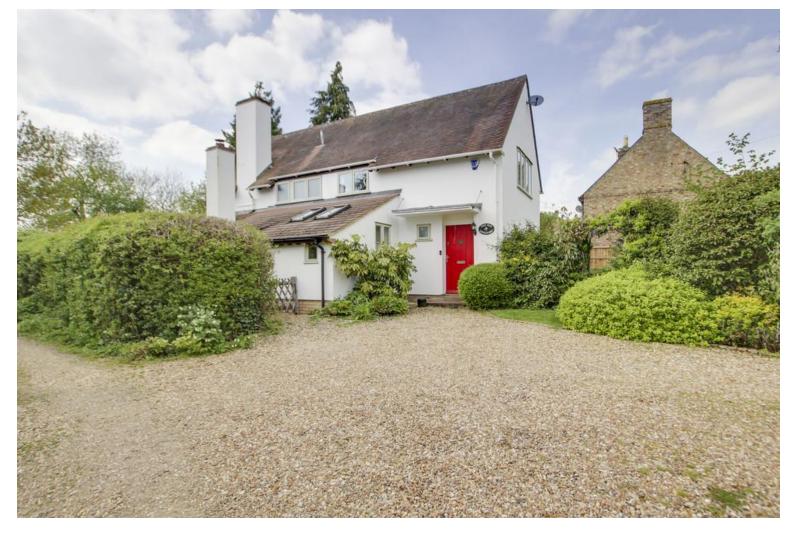

26 High Street, Croxton, St Neots, PE19 6SX

- 4 BEDROOM DETACHED HOUSE
- SOUGHT-AFTER LOCATION
- 3 RECEPTION ROOM

- EPC RATING E 42
- GARDNER INCLUDED IN THE RENT
- LARGE GARDEN & OFF STREET PARKING

Welcome to 26 High Street, Croxton—a stunning 4 bedroom detached house that combines modern amenities with traditional charm. Located in the heart of Croxton and backing on to Croxton Park, this property is perfect for those who enjoy the peace and quiet of village life, while still being within easy reach of all necessary amenities. Set back from the road and with generous off street parking, the property comprises of entrance hall, three reception rooms, four bedrooms (en-suite to the main bedroom) and bathroom. Amongst the large, mature gardens is a modern summer house. The rent includes a gardener, to maintain the gardens. Available August 2024. Viewings to start 4th July.