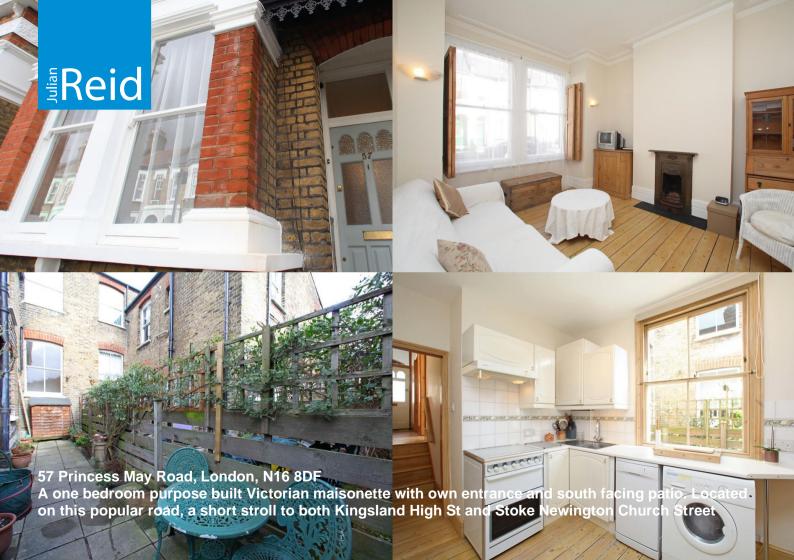

## £1,900 per calendar month

- One bedroom
- Council Tax Band: C
- EPC Rating: 64
- South facing patio
- Own entrance

One bedroom Victorian flat with own entrance and south facing patio. Located on this popular road, equidistant between Kingsland High St and Stoke Newington Church St. Offered furnished/part furnished and available beginning of July.