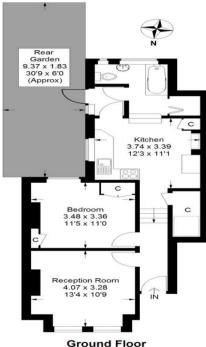

## Princess May Road, N16

Approximate Gross Internal Area (Including Reduced Headroom) 585 sq ft / 54.4 sq m

= Reduced headroom below 1.5 m / 5'0

For Illustration Purposes Only - Not To Scale Floor plan for Julian Reid Ref: 149898