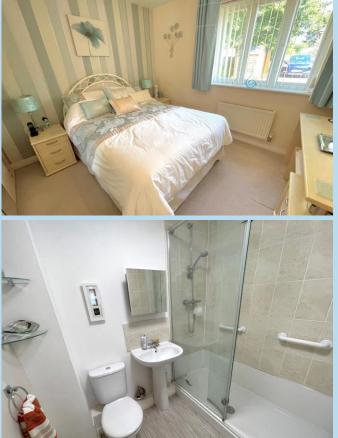

## **ENTRANCE HALL**

LOUNGE 12' 2" x 11' 7" (3.71m x 3.53m)

**KITCHEN** 9' 1" x 8' 10" (2.77m x 2.69m)

**BEDROOM 1** 11' x 10' 3" (3.35m x 3.12m)

**BEDROOM 2** 10' 1" x 8' 2" (3.07m x 2.49m)

SHOWER ROOM/WC