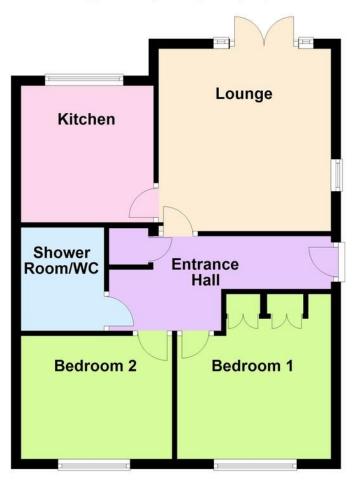

Approx. 50.4 sq. metres (542.7 sq. feet)

Total area: approx. 50.4 sq. metres (542.7 sq. feet)

## **ENTRANCE HALL**

LOUNGE 12' 2" x 11' 7" (3.71m x 3.53m)

**KITCHEN** 9' 1" x 8' 10" (2.77m x 2.69m)

**BEDROOM 1** 11' x 10' 3" (3.35m x 3.12m)

**BEDROOM 2** 10' 1" x 8' 2" (3.07m x 2.49m)

SHOWER ROOM/WC