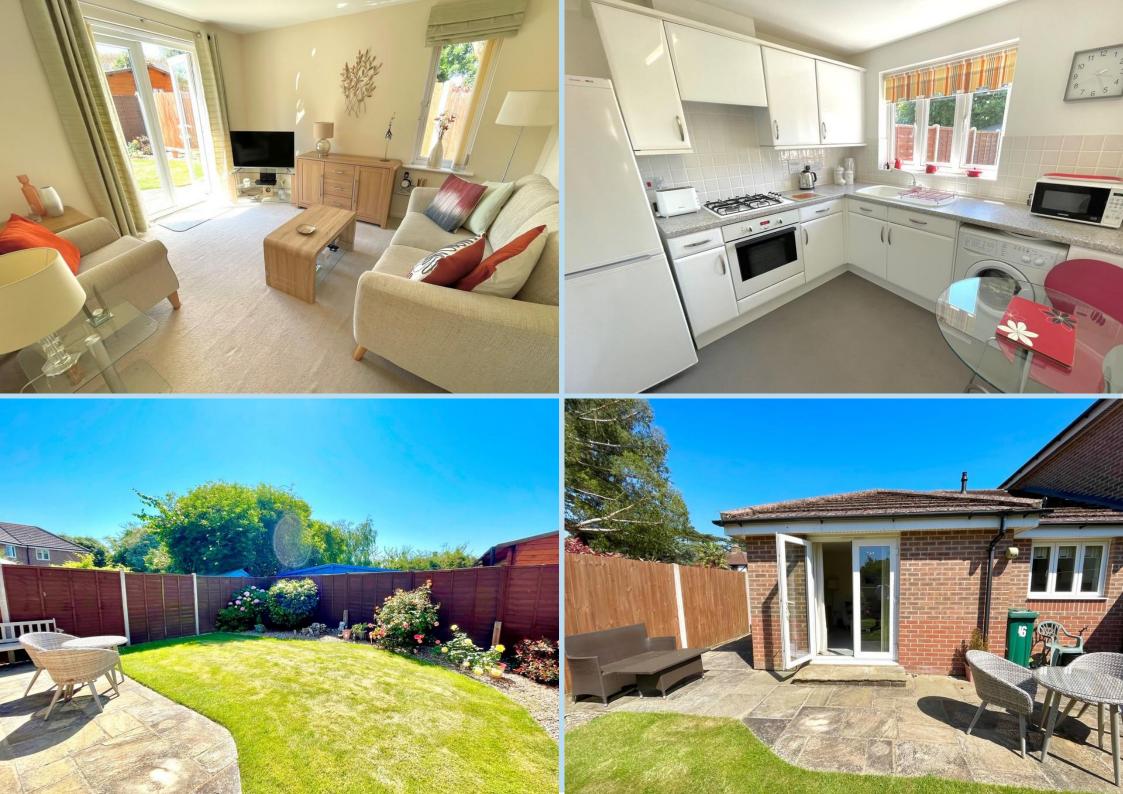

A rarely available bungalow which is a "one off" property within the popular private 'The Limes Development', close to Rustington village centre and shops.

In brief the accommodation comprises: - entrance hall, lounge with double opening doors onto the garden, modern kitchen with built in gas hob and electric oven, two good size bedrooms and a modern shower room/WC.

Features include: - gas central heating, double glazing and the property is offered for sale with no onward chain.

Outside there is a delightful private west facing rear garden with patio and lawn and gate with side access to the front. To the front of the bungalow there are two private allocated parking spaces.

## **ENTRANCE HALL**

LOUNGE 12' 2" x 11' 7" (3.71m x 3.53m)

**KITCHEN** 9' 1" x 8' 10" (2.77m x 2.69m)

**BEDROOM 1** 11' x 10' 3" (3.35m x 3.12m)

**BEDROOM 2** 10' 1" x 8' 2" (3.07m x 2.49m)

SHOWER ROOM/WC

PRIVATE WEST FACING REAR GARDEN

2 PRIVATE ALLOCATED PARKING SPACES

EPC TO FOLLOW

90 THE STREET, RUSTINGTON, WEST SUSSEX, BN16 3NJ sales@hawkemetcalfe.co.uk www.hawkemetcalfe.co.uk