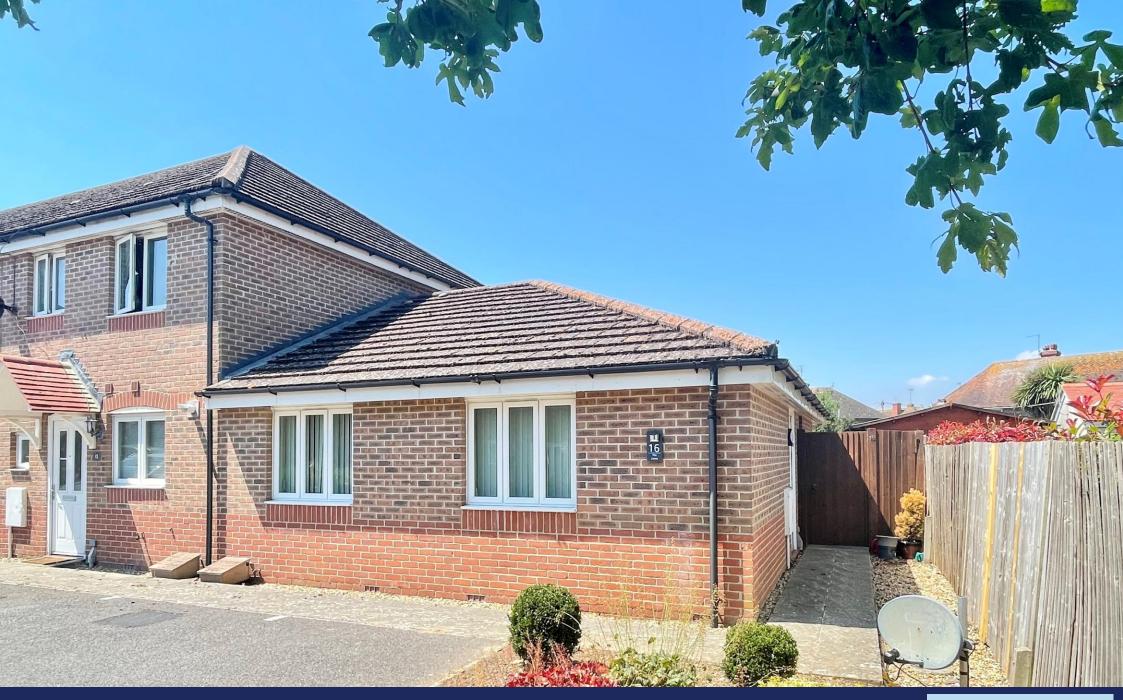

16 The Limes, Rustington BN16 3AQ £325,000 Freehold

A rarely available bungalow which is a "one off" property within the popular private 'The Limes Development', close to Rustington village centre and shops.

In brief the accommodation comprises: - entrance hall, lounge with double opening doors onto the garden, modern kitchen with built in gas hob and electric oven, two good size bedrooms and a modern shower room/WC.

Features include: - gas central heating, double glazing and the property is offered for sale with no onward chain.

Outside there is a delightful private west facing rear garden with patio and lawn and gate with side access to the front. To the front of the bungalow there are two private allocated parking spaces.

PRIVATE WEST FACING REAR GARDEN

2 PRIVATE ALLOCATED PARKING SPACES

EPC TO FOLLOW

90 THE STREET, RUSTINGTON, WEST SUSSEX, BN16 3NJ sales@hawkemetcalfe.co.uk www.hawkemetcalfe.co.uk