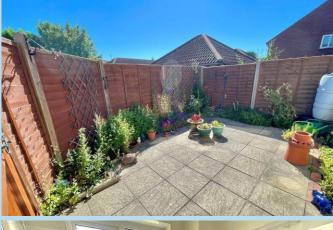

### SOUTH FACING PRIVATE GARDEN

**GARAGE** 21' 6" x 9' (6.55m x 2.74m)

%EPCGRAPH \_C\_1\_110%

90 THE STREET, RUSTINGTON, WEST SUSSEX, BN16 3NJ sales@hawkemetcalfe.co.uk www.hawkemetcalfe.co.uk