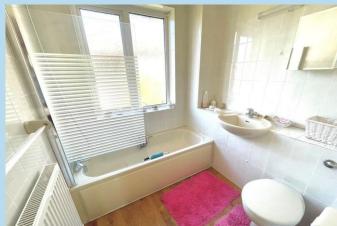

#### **EN SUITE SHOWER ROOM/WC**

**BEDROOM 2** 11' 10" x 9' (3.61m x 2.74m)

#### **BATHROOM/WC**