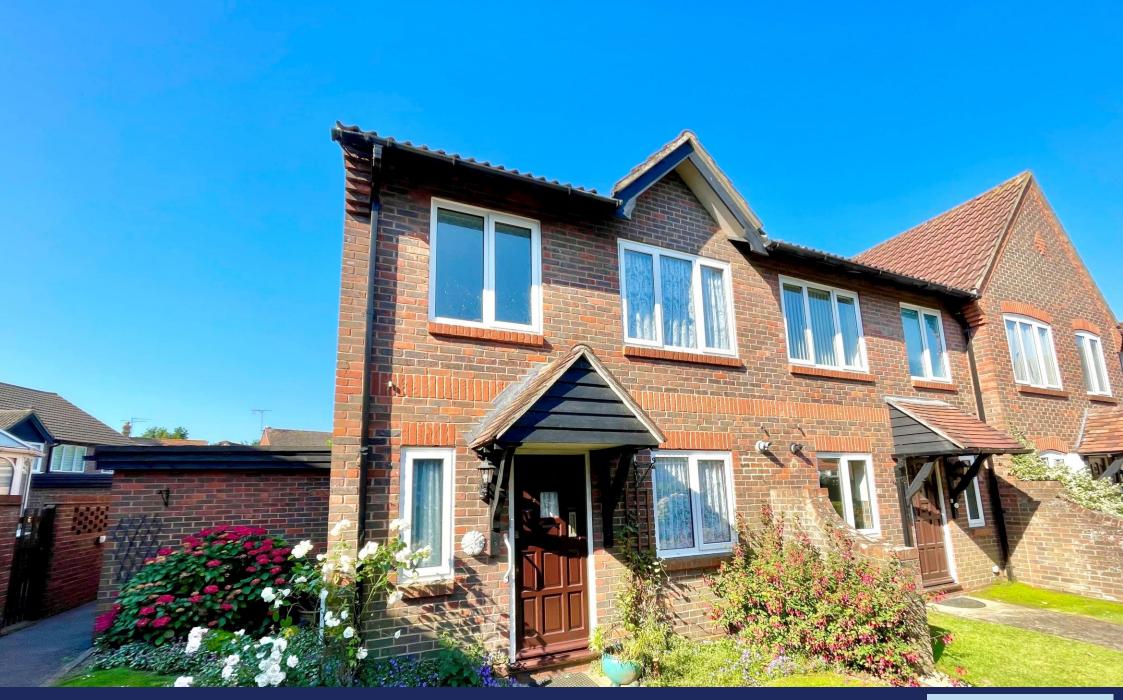

# 23 The Leas, Rustington BN16 3SE **£290,000 Leasehold**

A retirement cottage set within a very pleasant residential development for those of state retirement age and above.

In brief the accommodation comprises: - entrance hall, ground floor cloakroom, spacious lounge/dining room, kitchen, master bedroom with en suite shower room/WC, bedroom two and bathroom/WC. Outside to the front are delightful communal gardens with a water feature and number 23 has a private secluded south facing garden with direct access into the adjacent garage with power, light and electric up and over door.

Features include: - 24 hour emergency pull cords, resident House Manager, gas central heating, double glazing and the cottage is offered for sale with no onward chain.

The Leas facilities include guest accommodation, residents' lounge and conservatory and communal gardens.