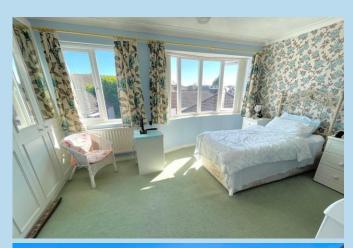

#### **GROUND FLOOR CLOAKROOM**

**BEDROOM 1** 14' 3" x 9' 11" (4.34m x 3.02m)

#### **EN SUITE SHOWER ROOM/WC**

**BEDROOM 2** 11' 10" x 9' (3.61m x 2.74m)