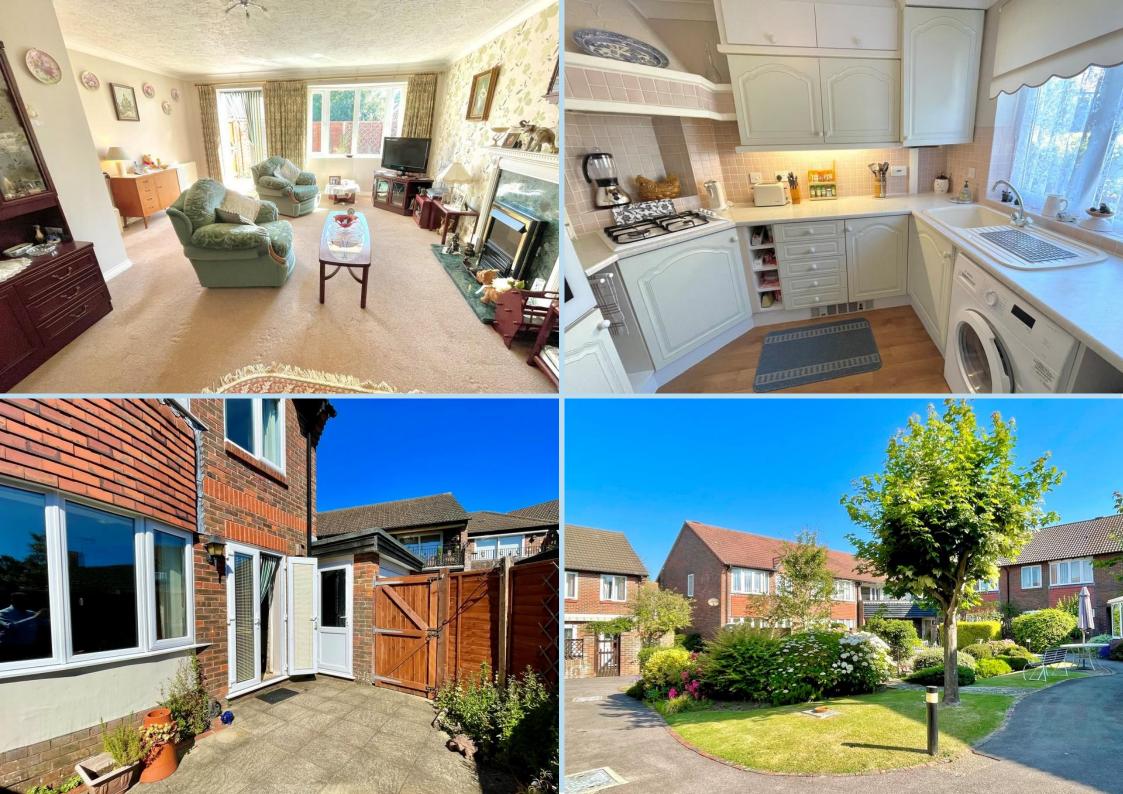

A retirement cottage set within a very pleasant residential development for those of state retirement age and above.

In brief the accommodation comprises: - entrance hall, ground floor cloakroom, spacious lounge/dining room, kitchen, master bedroom with en suite shower room/WC, bedroom two and bathroom/WC. Outside to the front are delightful communal gardens with a water feature and number 23 has a private secluded south facing garden with direct access into the adjacent garage with power, light and electric up and over door.

Features include: - 24 hour emergency pull cords, resident House Manager, gas central heating, double glazing and the cottage is offered for sale with no onward chain.

The Leas facilities include guest accommodation, residents' lounge and conservatory and communal gardens.

### SOUTH FACING PRIVATE GARDEN

**GARAGE** 21' 6" x 9' (6.55m x 2.74m)

%EPCGRAPH \_C\_1\_110%

90 THE STREET, RUSTINGTON, WEST SUSSEX, BN16 3NJ sales@hawkemetcalfe.co.uk www.hawkemetcalfe.co.uk