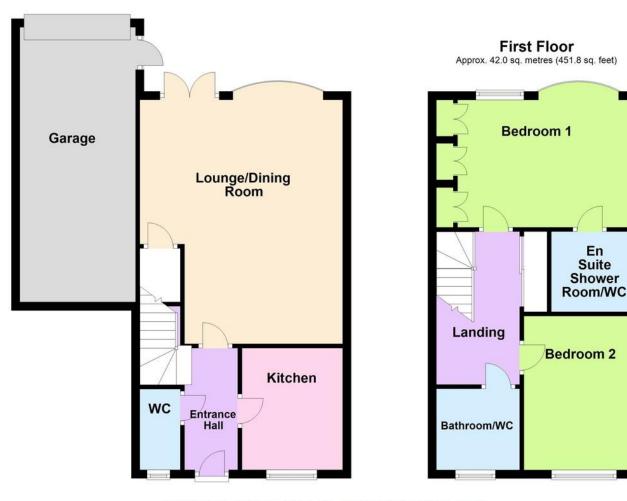

A retirement cottage set within a very pleasant residential development for those of state retirement age and above.

In brief the accommodation comprises: - entrance hall, ground floor cloakroom, spacious lounge/dining room, kitchen, master bedroom with en suite shower room/WC, bedroom two and bathroom/WC. Outside to the front are delightful communal gardens with a water feature and number 23 has a private secluded south facing garden with direct access into the adjacent garage with power, light and electric up and over door.

#### Ground Floor Approx. 60.2 sq. metres (647.6 sq. feet)

Total area: approx. 102.1 sq. metres (1099.4 sq. feet)

#### **ENTRANCE HALL**

#### LOUNGE/DINING ROOM

18' 10" x 15' 9" (5.74m x 4.8m) max

**KITCHEN** 9' 4" x 7' 9" (2.84m x 2.36m)

#### **GROUND FLOOR CLOAKROOM**

**BEDROOM 1** 14' 3" x 9' 11" (4.34m x 3.02m)

#### **EN SUITE SHOWER ROOM/WC**

**BEDROOM 2** 11' 10" x 9' (3.61m x 2.74m)

#### **BATHROOM/WC**

### SOUTH FACING PRIVATE GARDEN

**GARAGE** 21' 6" x 9' (6.55m x 2.74m)

%EPCGRAPH \_C\_1\_110%

90 THE STREET, RUSTINGTON, WEST SUSSEX, BN16 3NJ sales@hawkemetcalfe.co.uk www.hawkemetcalfe.co.uk