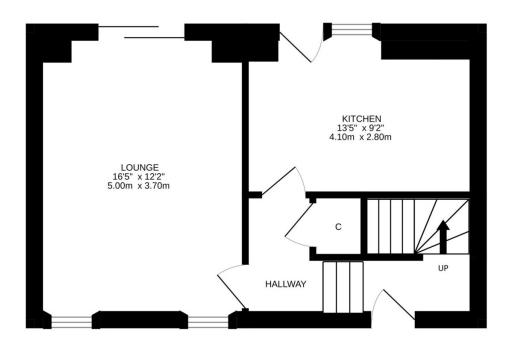

## 84 BURRELL STREET, CRIEFF PH7 4DG

Irving Geddes are delighted to offer this well presented 2 bedroom terraced cottage located centrally within the ever popular market town of Crieff. The spacious accommodation comprises; Entrance Hallway with stairs to first floor; large Lounge with a most pleasant dual aspect & patio doors leading to the enclosed garden area, with adjacent parking area, modern fitted Kitchen (white goods included) with door giving access to the rear garden. The upper level comprises; modern Shower Room & two Double Bedrooms. The property is double-glazed and warmed by gas central heating.

These particulars are believed to be correct, but their accuracy is not guaranteed and they do not form part of any contract. All measurements are approximate only.

GROUND FLOOR 1ST FLOOR

Crieff 25 West High Street, PH7 4AU Comrie
1 Drummond Street,
PH6 2DW