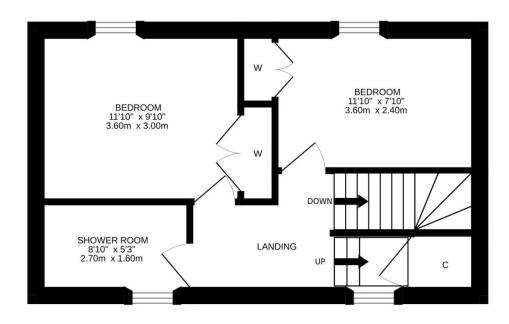

## 84 BURRELL STREET, CRIEFF PH7 4DG

Irving Geddes are delighted to offer this well presented 2 bedroom terraced cottage located centrally within the ever popular market town of Crieff. The spacious accommodation comprises; Entrance Hallway with stairs to first floor; large Lounge with a most pleasant dual aspect & patio doors leading to the enclosed garden area, with adjacent parking area, modern fitted Kitchen (white goods included) with door giving access to the rear garden. The upper level comprises; modern Shower Room & two Double Bedrooms. The property is double-glazed and warmed by gas central heating.

These particulars are believed to be correct, but their accuracy is not guaranteed and they do not form part of any contract. All measurements are approximate only.

GROUND FLOOR 1ST FLOOR

Crieff 25 West High Street, PH7 4AU Comrie
1 Drummond Street,
PH6 2DW