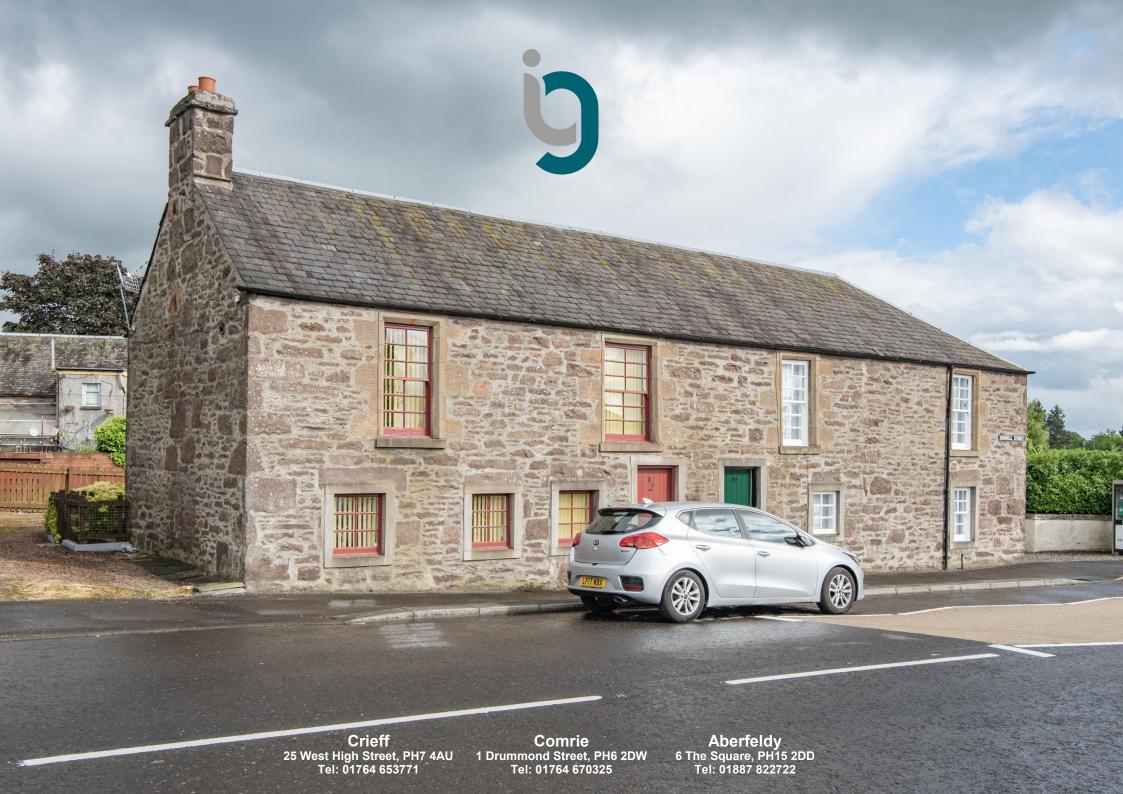

## 84 BURRELL STREET, CRIEFF PH7 4DG

Irving Geddes are delighted to offer this well presented 2 bedroom terraced cottage located centrally within the ever popular market town of Crieff. The spacious accommodation comprises; Entrance Hallway with stairs to first floor; large Lounge with a most pleasant dual aspect & patio doors leading to the enclosed garden area, with adjacent parking area, modern fitted Kitchen (white goods included) with door giving access to the rear garden. The upper level comprises; modern Shower Room & two Double Bedrooms. The property is double-glazed and warmed by gas central heating.

A charming property enjoying a great location. Presented in move-in condition & benefiting from off-street parking for several vehicles. Likely to have broad appeal, from first time buyers to those looking for a holiday home or investment property.