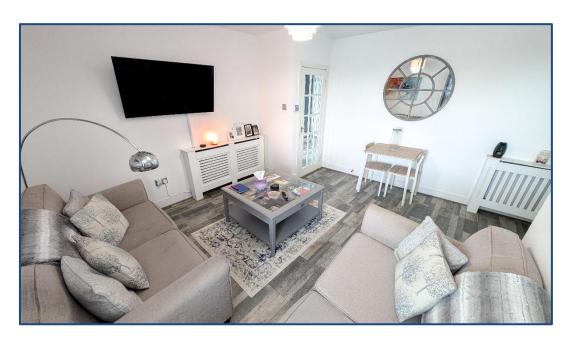

## 1 Bedroom 2<sup>nd</sup> Floor Flat

Hallway • Lounge • Kitchen • Study • Box Room Double Bedroom • Bathroom Secured Entry

Village Estates are delighted to welcome to the market this stunning, 1 bedroom 2<sup>nd</sup> floor flat situated in the much sought after area of Falkirk. Internally the property comprises of a welcoming hallway giving access to a fabulous size lounge with space for dining. The lounge leads to a spacious box room which is currently being used as a 2<sup>nd</sup> bedroom. This can also be utilized as a office or walk in store room. The hallway also leads to a stunning fully fitted kitchen which include a generous range of base and wall mounted units with integrated oven, hob, hood, dishwasher, washing machine, fridge and freezer with open access to a small study. The accommodation continues with a large double bedroom boasting double sliding mirror wardrobes offering excellent storage. The accommodation is complete with a modern family bathroom comprising of a 3 piece white suite with shower over bath and side screen. The property also benefits from fully double glazing and a system of gas central heating. Externally there is a secured entry system. Viewing is essential to appreciate the accommodation on offer on this stunning 1 bedroom 2<sup>nd</sup> floor flat which is in truly walk in condition.

Hallway

• Lounge 16'00" x 13'01"

• Kitchen 14'01" x 10'00"

• Study 5'00" x 5'00"

• Box Room 7'00" x 7'00"

• Bedroom No. 1 11'01" x 11'01"

Bathroom

These particulars are believed to be correct and do not form part of any contract. Measurements have been taken using a sonic tape and may be subject to a small margin of error. Electrical/Gas fitments have not been tested and are assumed to be in working order. Photographs are included for information purposes only and it should not be assumed that any item is included in the purchase price of the property.