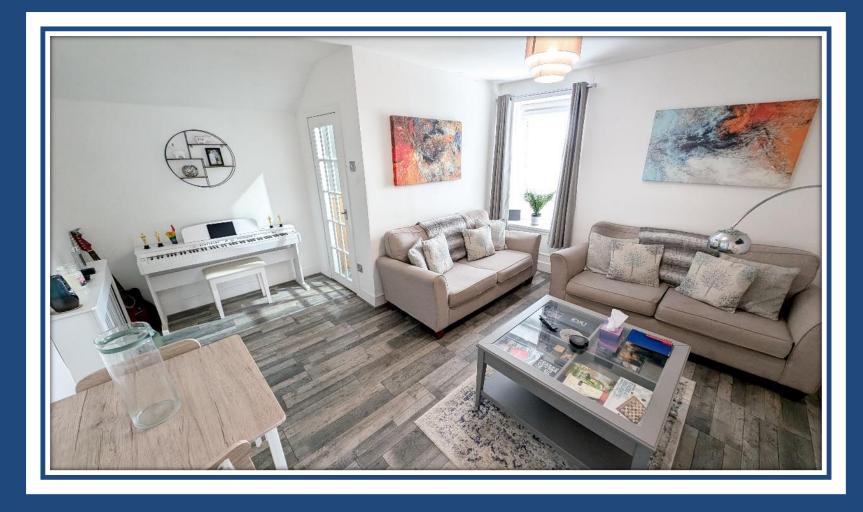

## 1 Bedroom 2<sup>nd</sup> Floor Flat

Hallway • Lounge • Kitchen • Study • Box Room Double Bedroom • Bathroom Secured Entry

Village Estates are delighted to welcome to the market this stunning, 1 bedroom 2<sup>nd</sup> floor flat situated in the much sought after area of Falkirk. Internally the property comprises of a welcoming hallway giving access to a fabulous size lounge with space for dining. The lounge leads to a spacious box room which is currently being used as a 2<sup>nd</sup> bedroom. This can also be utilized as a office or walk in store room. The hallway also leads to a stunning fully fitted kitchen which include a generous range of base and wall mounted units with integrated oven, hob, hood, dishwasher, washing machine, fridge and freezer with open access to a small study. The accommodation continues with a large double bedroom boasting double sliding mirror wardrobes offering excellent storage. The accommodation is complete with a modern family bathroom comprising of a 3 piece white suite with shower over bath and side screen. The property also benefits from fully double glazing and a system of gas central heating. Externally there is a secured entry system. Viewing is essential to appreciate the accommodation on offer on this stunning 1 bedroom 2<sup>nd</sup> floor flat which is in truly walk in condition.

Hallway

• Lounge 16'00" x 13'01"

• Kitchen 14'01" x 10'00"

• Study 5'00" x 5'00"

• Box Room 7'00" x 7'00"

• Bedroom No. 1 11'01" x 11'01"

Bathroom

These particulars are believed to be correct and do not form part of any contract. Measurements have been taken using a sonic tape and may be subject to a small margin of error. Electrical/Gas fitments have not been tested and are assumed to be in working order. Photographs are included for information purposes only and it should not be assumed that any item is included in the purchase price of the property.