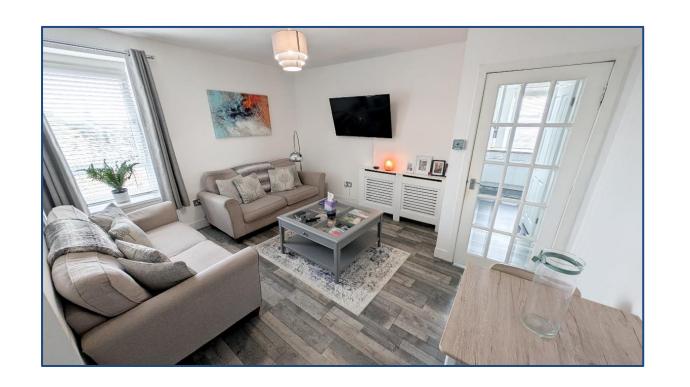

## 1 Bedroom 2<sup>nd</sup> Floor Flat

Hallway • Lounge • Kitchen • Study • Box Room Double Bedroom • Bathroom Secured Entry

Village Estates are delighted to welcome to the market this stunning, 1 bedroom 2<sup>nd</sup> floor flat situated in the much sought after area of Falkirk. Internally the property comprises of a welcoming hallway giving access to a fabulous size lounge with space for dining. The lounge leads to a spacious box room which is currently being used as a 2<sup>nd</sup> bedroom. This can also be utilized as a office or walk in store room. The hallway also leads to a stunning fully fitted kitchen which include a generous range of base and wall mounted units with integrated oven, hob, hood, dishwasher, washing machine, fridge and freezer with open access to a small study. The accommodation continues with a large double bedroom boasting double sliding mirror wardrobes offering excellent storage. The accommodation is complete with a modern family bathroom comprising of a 3 piece white suite with shower over bath and side screen. The property also benefits from fully double glazing and a system of gas central heating. Externally there is a secured entry system. Viewing is essential to appreciate the accommodation on offer on this stunning 1 bedroom 2<sup>nd</sup> floor flat which is in truly walk in condition.

Hallway

• Lounge 16'00" x 13'01"

• Kitchen 14'01" x 10'00"

• Study 5'00" x 5'00"

• Box Room 7'00" x 7'00"

• Bedroom No. 1 11'01" x 11'01"

Bathroom

These particulars are believed to be correct and do not form part of any contract. Measurements have been taken using a sonic tape and may be subject to a small margin of error. Electrical/Gas fitments have not been tested and are assumed to be in working order. Photographs are included for information purposes only and it should not be assumed that any item is included in the purchase price of the property.