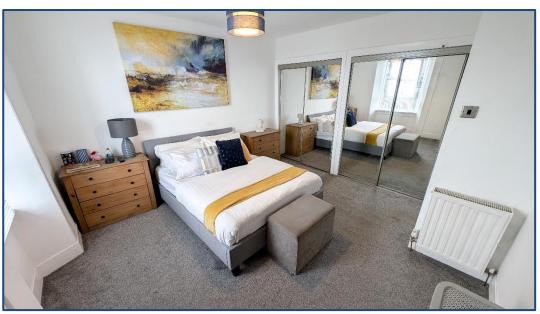

## 1 Bedroom 2<sup>nd</sup> Floor Flat

Hallway • Lounge • Kitchen • Study • Box Room Double Bedroom • Bathroom Secured Entry

Village Estates are delighted to welcome to the market this stunning, 1 bedroom 2<sup>nd</sup> floor flat situated in the much sought after area of Falkirk. Internally the property comprises of a welcoming hallway giving access to a fabulous size lounge with space for dining. The lounge leads to a spacious box room which is currently being used as a 2<sup>nd</sup> bedroom. This can also be utilized as a office or walk in store room. The hallway also leads to a stunning fully fitted kitchen which include a generous range of base and wall mounted units with integrated oven, hob, hood, dishwasher, washing machine, fridge and freezer with open access to a small study. The accommodation continues with a large double bedroom boasting double sliding mirror wardrobes offering excellent storage. The accommodation is complete with a modern family bathroom comprising of a 3 piece white suite with shower over bath and side screen. The property also benefits from fully double glazing and a system of gas central heating. Externally there is a secured entry system. Viewing is essential to appreciate the accommodation on offer on this stunning 1 bedroom 2<sup>nd</sup> floor flat which is in truly walk in condition.

Hallway

• Lounge 16'00" x 13'01"

• Kitchen 14'01" x 10'00"

• Study 5'00" x 5'00"

• Box Room 7'00" x 7'00"

• Bedroom No. 1 11'01" x 11'01"

Bathroom

These particulars are believed to be correct and do not form part of any contract. Measurements have been taken using a sonic tape and may be subject to a small margin of error. Electrical/Gas fitments have not been tested and are assumed to be in working order. Photographs are included for information purposes only and it should not be assumed that any item is included in the purchase price of the property.