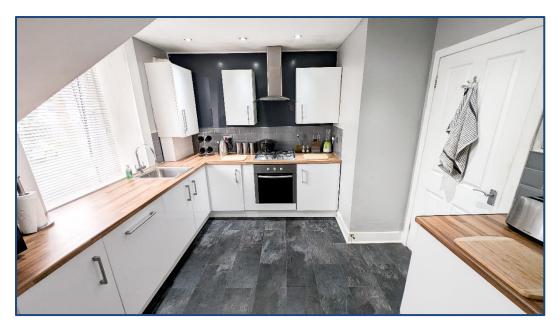

## 1 Bedroom 2<sup>nd</sup> Floor Flat

Hallway • Lounge • Kitchen • Study • Box Room Double Bedroom • Bathroom Secured Entry

Village Estates are delighted to welcome to the market this stunning, 1 bedroom 2<sup>nd</sup> floor flat situated in the much sought after area of Falkirk. Internally the property comprises of a welcoming hallway giving access to a fabulous size lounge with space for dining. The lounge leads to a spacious box room which is currently being used as a 2<sup>nd</sup> bedroom. This can also be utilized as a office or walk in store room. The hallway also leads to a stunning fully fitted kitchen which include a generous range of base and wall mounted units with integrated oven, hob, hood, dishwasher, washing machine, fridge and freezer with open access to a small study. The accommodation continues with a large double bedroom boasting double sliding mirror wardrobes offering excellent storage. The accommodation is complete with a modern family bathroom comprising of a 3 piece white suite with shower over bath and side screen. The property also benefits from fully double glazing and a system of gas central heating. Externally there is a secured entry system. Viewing is essential to appreciate the accommodation on offer on this stunning 1 bedroom 2<sup>nd</sup> floor flat which is in truly walk in condition.

Hallway

• Lounge 16'00" x 13'01"

• Kitchen 14'01" x 10'00"

• Study 5'00" x 5'00"

• Box Room 7'00" x 7'00"

• Bedroom No. 1 11'01" x 11'01"

Bathroom

These particulars are believed to be correct and do not form part of any contract. Measurements have been taken using a sonic tape and may be subject to a small margin of error. Electrical/Gas fitments have not been tested and are assumed to be in working order. Photographs are included for information purposes only and it should not be assumed that any item is included in the purchase price of the property.