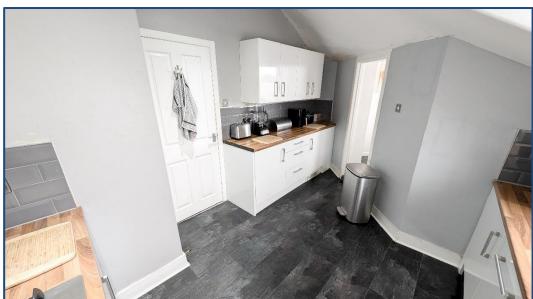

## 1 Bedroom 2<sup>nd</sup> Floor Flat

Hallway • Lounge • Kitchen • Study • Box Room Double Bedroom • Bathroom Secured Entry

Village Estates are delighted to welcome to the market this stunning, 1 bedroom 2<sup>nd</sup> floor flat situated in the much sought after area of Falkirk. Internally the property comprises of a welcoming hallway giving access to a fabulous size lounge with space for dining. The lounge leads to a spacious box room which is currently being used as a 2<sup>nd</sup> bedroom. This can also be utilized as a office or walk in store room. The hallway also leads to a stunning fully fitted kitchen which include a generous range of base and wall mounted units with integrated oven, hob, hood, dishwasher, washing machine, fridge and freezer with open access to a small study. The accommodation continues with a large double bedroom boasting double sliding mirror wardrobes offering excellent storage. The accommodation is complete with a modern family bathroom comprising of a 3 piece white suite with shower over bath and side screen. The property also benefits from fully double glazing and a system of gas central heating. Externally there is a secured entry system. Viewing is essential to appreciate the accommodation on offer on this stunning 1 bedroom 2<sup>nd</sup> floor flat which is in truly walk in condition.

Hallway

• Lounge 16'00" x 13'01"

• Kitchen 14'01" x 10'00"

• Study 5'00" x 5'00"

• Box Room 7'00" x 7'00"

• Bedroom No. 1 11'01" x 11'01"

Bathroom

These particulars are believed to be correct and do not form part of any contract. Measurements have been taken using a sonic tape and may be subject to a small margin of error. Electrical/Gas fitments have not been tested and are assumed to be in working order. Photographs are included for information purposes only and it should not be assumed that any item is included in the purchase price of the property.