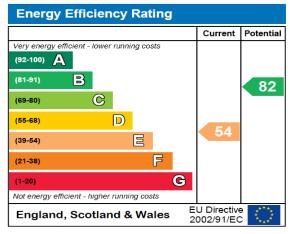

## **Energy Performance Certificate**

The energy efficiency rating is a measure of the overall efficacy of a home. The higher the rating the more energy efficient the home is and the lower the fuel bills will be.