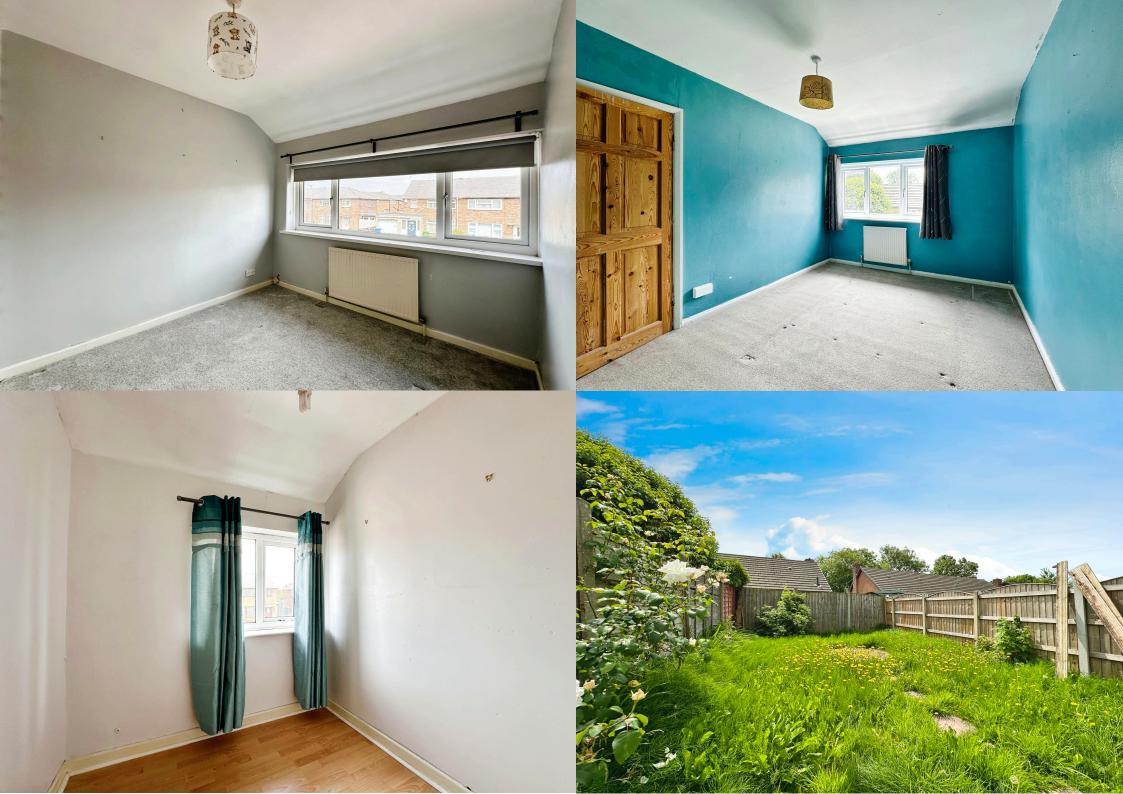

Upstairs there are 3 bedrooms; bathroom with shower over the bath; airing cupboard on the landing.

Externally there is a large block paved driveway, the rear garden has a feature patio and lawn surrounding.