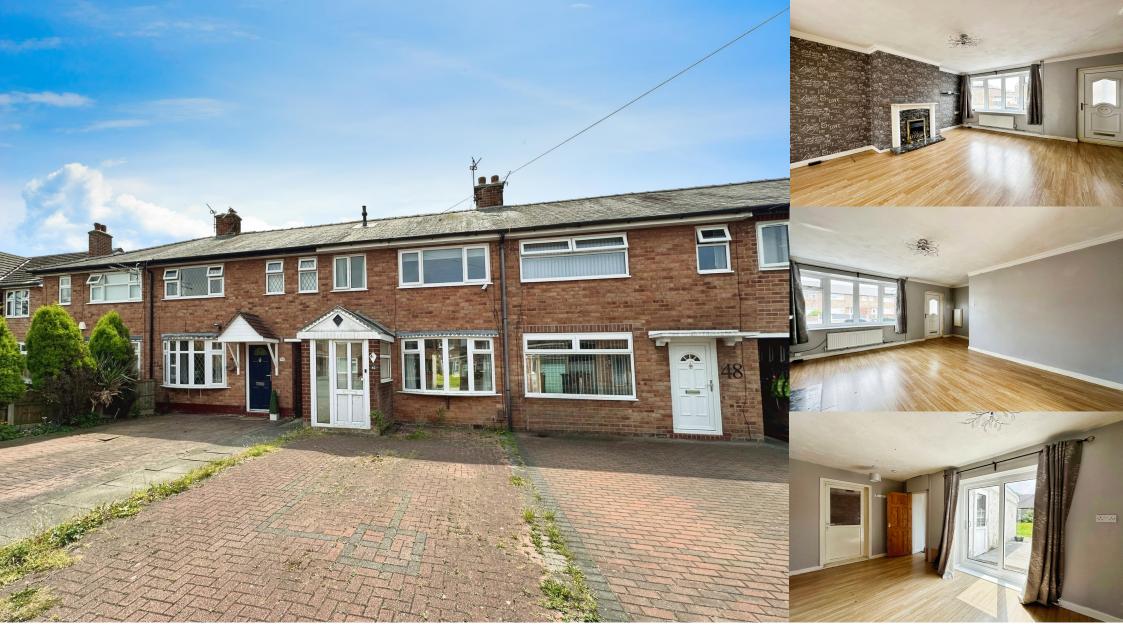

**Hastings Avenue, Warrington, Cheshire** 

Asking Price £165,000

This extended 3 bedroom terraced home offers a double driveway and well sized rear garden, as well as significant living space downstairs, and 2 double bedrooms. Set in a popular residential area which offers buyers excellent value for money. Being sold on a FREEHOLD basis with NO CHAIN.

The property briefly comprises: Entrance Porch, with UPVC door; Lounge with bay window and gas fireplace, and under stairs storage cupboard; Dining room with sliding patio doors into the rear garden; kitchen with modern gloss cabinets, and rear door into garden.

Upstairs there are 3 bedrooms; bathroom with shower over the bath; airing cupboard on the landing.

Externally there is a large block paved driveway, the rear garden has a feature patio and lawn surrounding.