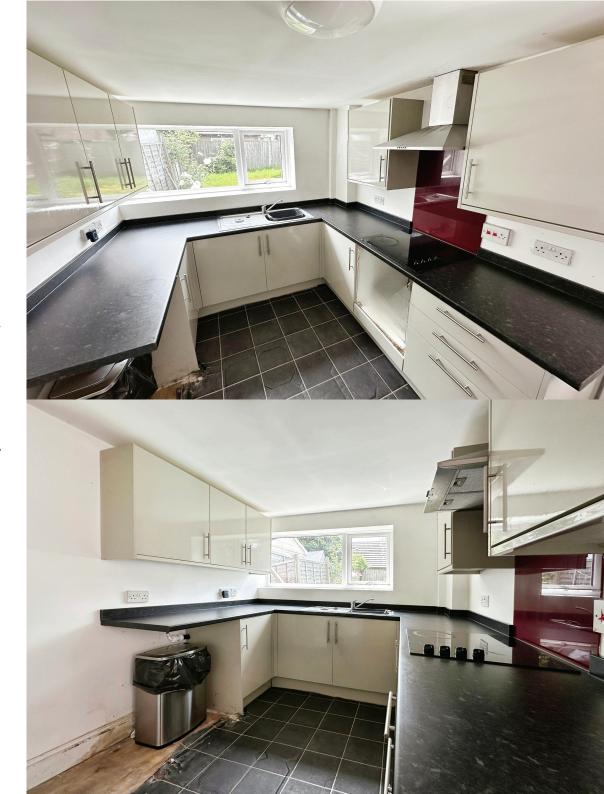

The property briefly comprises: Entrance Porch, with UPVC door; Lounge with bay window and gas fireplace, and under stairs storage cupboard; Dining room with sliding patio doors into the rear garden; kitchen with modern gloss cabinets, and rear door into garden.