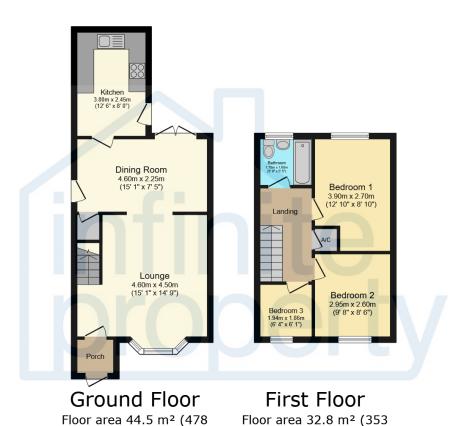

TOTAL: 77.2 m<sup>2</sup> (831 sq.ft.)

This floor plan is for illustrative purposes only. It is not drawn to scale. Any measurements, floor areas (including any total floor area), openings and orientations are approximate. No details are guaranteed, they cannot be relied upon for any purpose and do not form any part of any agreement. No liability is taken for any error, omission or misstatement. A party must refy upon its own inspection(s). Powered by www.Propertybox.io