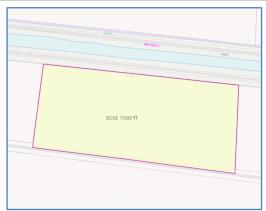

# For Sale Land at Mile Drove, Peakirk, Peterborough, Cambridgeshire

Guide Price: £65,000

- Approximately 2.65 Hectares (6.54 Acres)
- Good quality Arable Land
- Road Frontage

These particulars, whilst believed to be accurate are set out as a general outline only for guidance and do not constitute any part of an offer or contract. Intending purchasers should not rely on them as statements of representation of fact, but must satisfy themselves by inspection or otherwise as to their accuracy. No person in this firms employment has the authority to make or give any representation or warranty in respect of the property. These particulars were prepared 21st June 2024

#### Location

The land is located approximately one mile north west of Peakirk and four miles north of Peterborough. What.Three.Words - ///collide.sits.nightcap