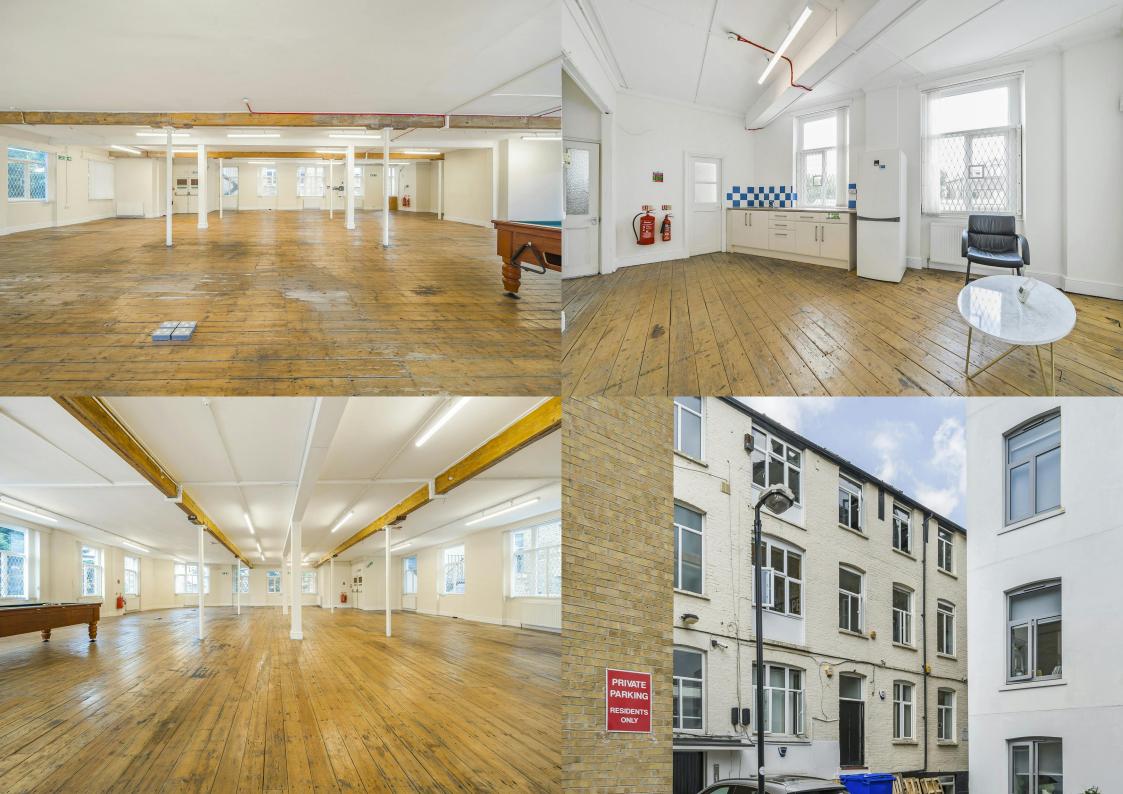

## Description

Forest Real Estate are now marketing this rustic office space located within in a quiet mews in Kentish Town.

This property is suitable for a variety of occupiers who fall with use class E, ranging from media, leisure occupiers and more.

The premises is largely open plan with wooden flooring and plenty of natural light wrapping round the building.

All users would also benefit from a kitchenette and two WCs, as well as a communal loading area.

There is one parking space included.