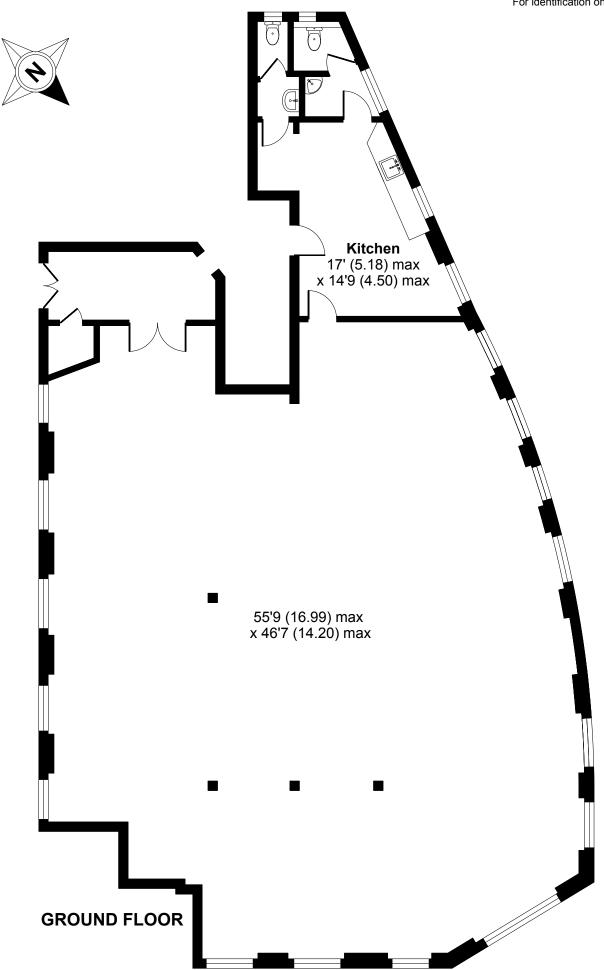

## Description

Forest Real Estate are now marketing this rustic office space located within in a quiet mews in Kentish Town.

This property is suitable for a variety of occupiers who fall with use class E, ranging from media, leisure occupiers and more.

The premises is largely open plan with wooden flooring and plenty of natural light wrapping round the building.

All users would also benefit from a kitchenette and two WCs, as well as a communal loading area.

There is one parking space included.