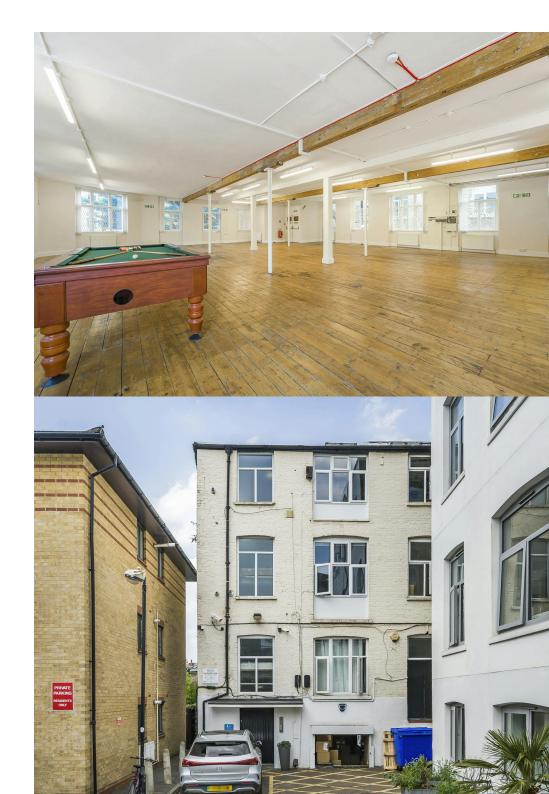

## Description

Forest Real Estate are now marketing this rustic office space located within in a quiet mews in Kentish Town.

This property is suitable for a variety of occupiers who fall with use class E, ranging from media, leisure occupiers and more.

The premises is largely open plan with wooden flooring and plenty of natural light wrapping round the building.

All users would also benefit from a kitchenette and two WCs, as well as a communal loading area.

There is one parking space included.