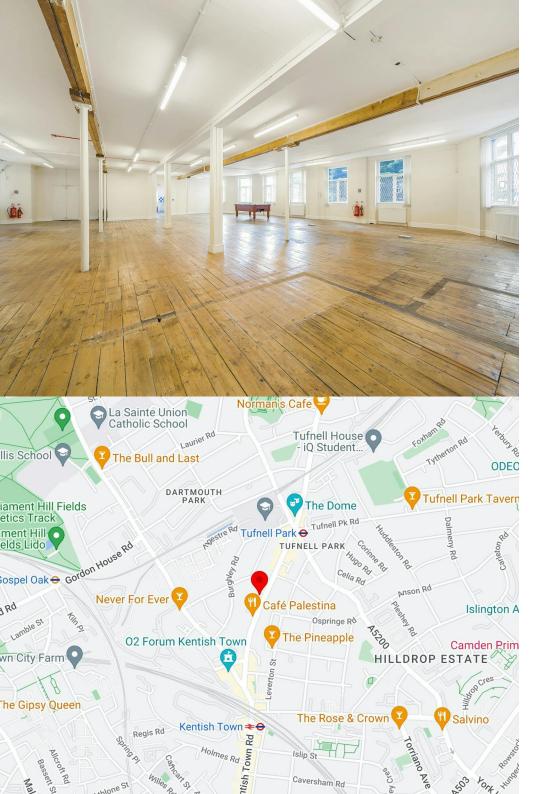

The premises is largely open plan with wooden flooring and plenty of natural light wrapping round the building.

All users would also benefit from a kitchenette and two WCs, as well as a communal loading area.

## Location

This office is located within an 8 minute walk of Kentish Town Station and a 5 minute walk from Tufnell Park Station providing great access to the Northern line.

The vibrant area is surrounded by a number of bars, café's, and restaurants and other amenities.