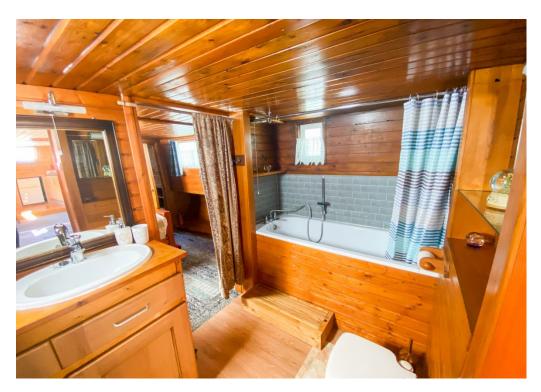

## **Description:**

We are delighted to be offering for sale this newly refurbished wide beam Dutch Barge measuring 62ft long and 11 ft wide located on an idyllic part of the Grand Union Canal having a mooring agreement granted by the Canal and River Trust (currently £388.84 pm). The vessel itself has been the subject of extensive renovation works creating a large living and combined kitchen with a double aspect and butterfly hatch sky light, making for a bright space. From the lounge is access to the bathroom with standard bath, the double bedroom also has a double aspect and leads through to a room suitable for office space or a dining area. From here are steps leading up to the wheel house.