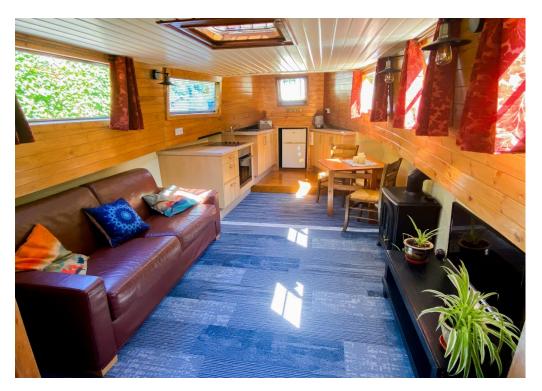

## **Description:**

We are delighted to be offering for sale this newly refurbished wide beam Dutch Barge measuring 62ft long and 11 ft wide located on an idyllic part of the Grand Union Canal having a mooring agreement granted by the Canal and River Trust (currently £388.84 pm). The vessel itself has been the subject of extensive renovation works creating a large living and combined kitchen with a double aspect and butterfly hatch sky light, making for a bright space. From the lounge is access to the bathroom with standard bath, the double bedroom also has a double aspect and leads through to a room suitable for office space or a dining area. From here are steps leading up to the wheel house.