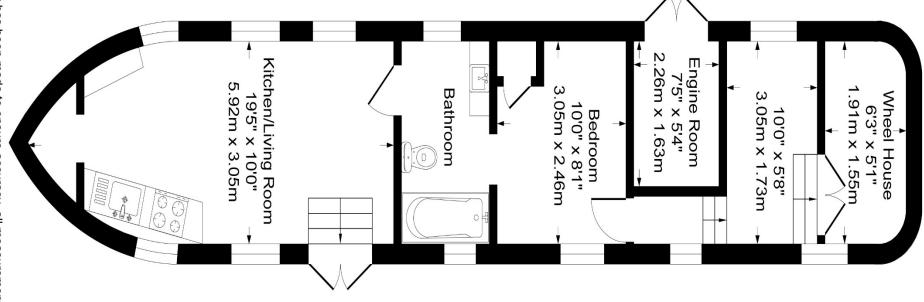

## **Description:**

We are delighted to be offering for sale this newly refurbished wide beam Dutch Barge measuring 62ft long and 11 ft wide located on an idyllic part of the Grand Union Canal having a mooring agreement granted by the Canal and River Trust (currently £388.84 pm). The vessel itself has been the subject of extensive renovation works creating a large living and combined kitchen with a double aspect and butterfly hatch sky light, making for a bright space. From the lounge is access to the bathroom with standard bath, the double bedroom also has a double aspect and leads through to a room suitable for office space or a dining area. From here are steps leading up to the wheel house.

The engine room housing the lister 3 cylinder engine is assessed from an exterior hatch with ladder into the room.

The exterior of the vessel has been painted in a traditional style two tone colour scheme with the gunwale giving access all around the vessel for maintenance and general ease of access. There is a collapsible wheel house for ease of cruising should this be required.

This floorplan is for illustrative purposes only and not to scale.

Measured in accordance with RICS Standards.

## Approximate Gross Internal Area 466 sq ft - 43 sq m

absolute-homes.co.uk

©01784 557 898

ĭmfo@absolute-homes.co.uk

Important Notice: 1. These particulars have been prepared in good faith as a general guide, they are not exhaustive and include information provided to us by other parties including the seller, not all of which will have been verified by us. 2. We have not carried out a detailed or structural survey; we have not tested any services, appliance or fittings. Measurements, floorplans, orientation and distances are given as approximate only and should not be relied on. 3. The photographs are not necessarily comprehensive or current, aspects may have changed since the photographs were taken. No assumption should be made that any contents are included in the sale. 4. We have not checked that the property has all necessary planning, building regulations or or regulatory permissions or consents. Any reference to any alterations or use of any part of the property does not mean that necessary planning, building regulations, or or other consents has been obtained. 5. Prospective purchasers should satisfy themselves by inspection, searches, enquiries, surveys, and professional advice about all relevant aspects of the property. 6. These particulars do not form part of any offer or contract and must not be relied upon as statements or representations of fact; we have no authority to make or give any representation to the property. If these are required, you should include their terms in any contract between you and the seller.