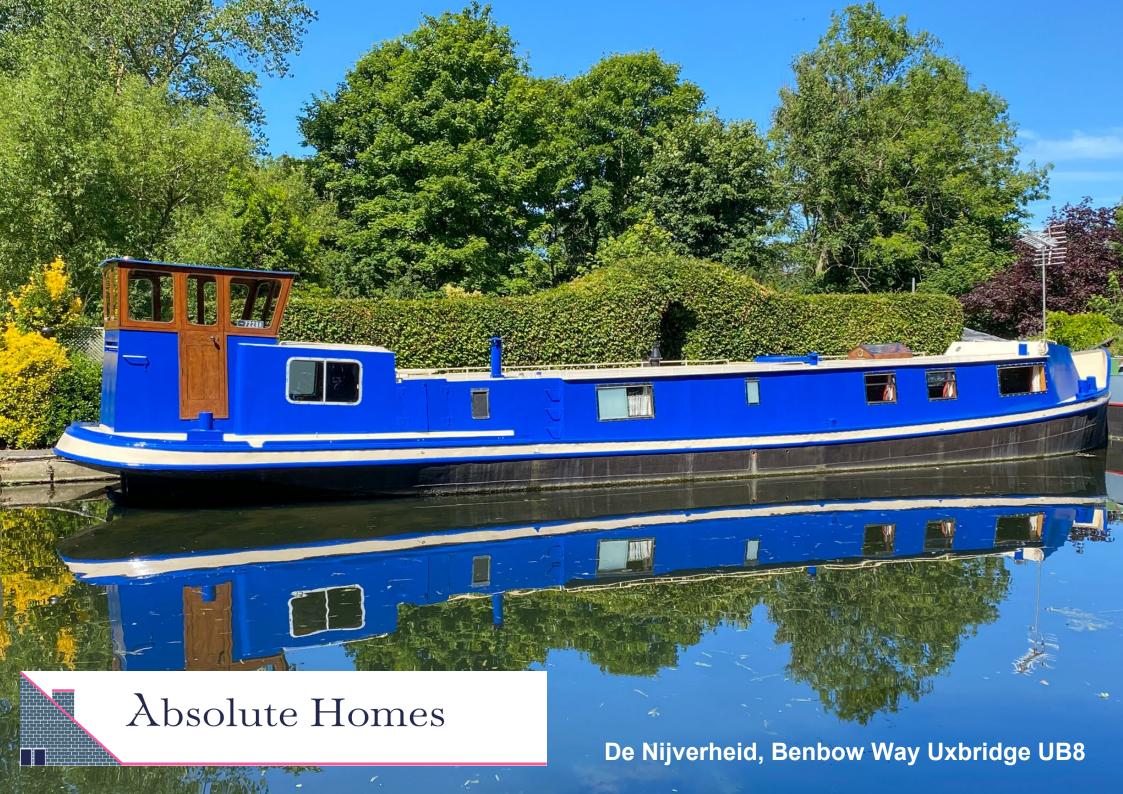

## **Description:**

We are delighted to be offering for sale this newly refurbished wide beam Dutch Barge measuring 62ft long and 11 ft wide located on an idyllic part of the Grand Union Canal having a mooring agreement granted by the Canal and River Trust (currently £388.84 pm). The vessel itself has been the subject of extensive renovation works creating a large living and combined kitchen with a double aspect and butterfly hatch sky light, making for a bright space. From the lounge is access to the bathroom with standard bath, the double bedroom also has a double aspect and leads through to a room suitable for office space or a dining area. From here are steps leading up to the wheel house.

The engine room housing the lister 3 cylinder engine is assessed from an exterior hatch with ladder into the room.

The exterior of the vessel has been painted in a traditional style two tone colour scheme with the gunwale giving access all around the vessel for maintenance and general ease of access. There is a collapsible wheel house for ease of cruising should this be required.

The last out of water survey was conducted in 2021 and the current boat safety certificate runs until 2026

As part of the purchase is a well screened garden plot backing onto Cowley Lake and nature reserve. There are a number of outbuildings including a workshop, summer house, store and garden shed all with power. Within the grounds is a sited caravan and awning that is optional to come with this sale. Unlike a number of the moorings here, there is vehicular access and parking for this garden plot.