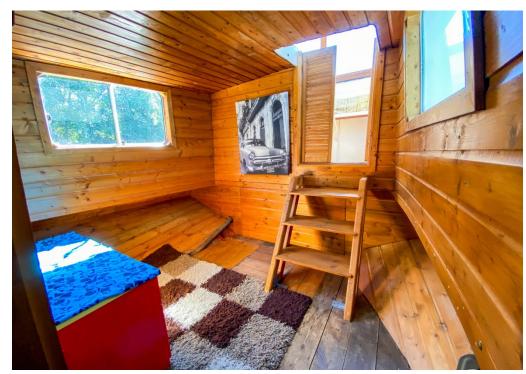

## **Description:**

We are delighted to be offering for sale this newly refurbished wide beam Dutch Barge measuring 62ft long and 11 ft wide located on an idyllic part of the Grand Union Canal having a mooring agreement granted by the Canal and River Trust (currently £388.84 pm). The vessel itself has been the subject of extensive renovation works creating a large living and combined kitchen with a double aspect and butterfly hatch sky light, making for a bright space. From the lounge is access to the bathroom with standard bath, the double bedroom also has a double aspect and leads through to a room suitable for office space or a dining area. From here are steps leading up to the wheel house.