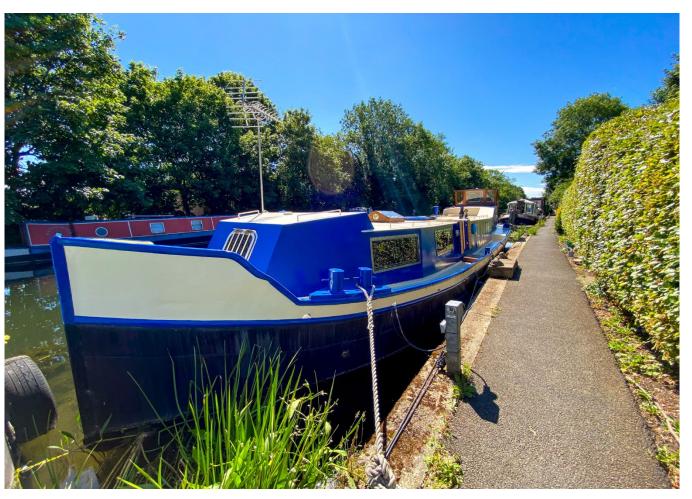

## **Description:**

We are delighted to be offering for sale this newly refurbished wide beam Dutch Barge measuring 62ft long and 11 ft wide located on an idyllic part of the Grand Union Canal having a mooring agreement granted by the Canal and River Trust (currently £388.84 pm). The vessel itself has been the subject of extensive renovation works creating a large living and combined kitchen with a double aspect and butterfly hatch sky light, making for a bright space. From the lounge is access to the bathroom with standard bath, the double bedroom also has a double aspect and leads through to a room suitable for office space or a dining area. From here are steps leading up to the wheel house.

The engine room housing the lister 3 cylinder engine is assessed from an exterior hatch with ladder into the room.

The exterior of the vessel has been painted in a traditional style two tone colour scheme with the gunwale giving access all around the vessel for maintenance and general ease of access. There is a collapsible wheel house for ease of cruising should this be required.

The last out of water survey was conducted in 2021 and the current boat safety certificate runs until 2026

As part of the purchase is a well screened garden plot backing onto Cowley Lake and nature reserve. There are a number of outbuildings including a workshop, summer house, store and garden shed all with power. Within the grounds is a sited caravan and awning that is optional to come with this sale. Unlike a number of the moorings here, there is vehicular access and parking for this garden plot.