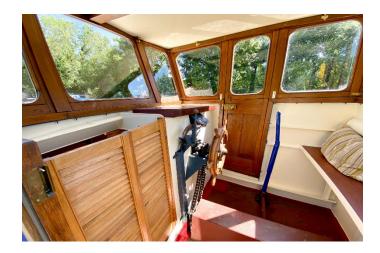

## **Description:**

We are delighted to be offering for sale this newly refurbished wide beam Dutch Barge measuring 62ft long and 11 ft wide located on an idyllic part of the Grand Union Canal having a mooring agreement granted by the Canal and River Trust (currently £388.84 pm). The vessel itself has been the subject of extensive renovation works creating a large living and combined kitchen with a double aspect and butterfly hatch sky light, making for a bright space. From the lounge is access to the bathroom with standard bath, the double bedroom also has a double aspect and leads through to a room suitable for office space or a dining area. From here are steps leading up to the wheel house.

The engine room housing the lister 3 cylinder engine is assessed from an exterior hatch with ladder into the room.

The exterior of the vessel has been painted in a traditional style two tone colour scheme with the gunwale giving access all around the vessel for maintenance and general ease of access. There is a collapsible wheel house for ease of cruising should this be required.