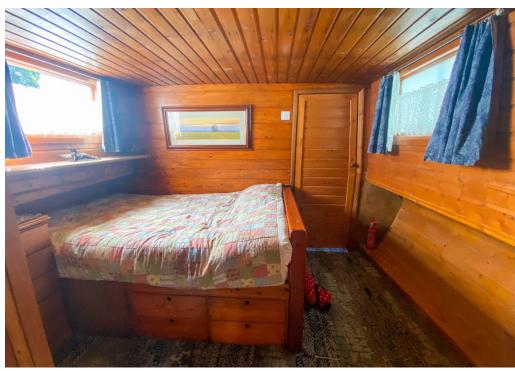

## **Description:**

We are delighted to be offering for sale this newly refurbished wide beam Dutch Barge measuring 62ft long and 11 ft wide located on an idyllic part of the Grand Union Canal having a mooring agreement granted by the Canal and River Trust (currently £388.84 pm). The vessel itself has been the subject of extensive renovation works creating a large living and combined kitchen with a double aspect and butterfly hatch sky light, making for a bright space. From the lounge is access to the bathroom with standard bath, the double bedroom also has a double aspect and leads through to a room suitable for office space or a dining area. From here are steps leading up to the wheel house.