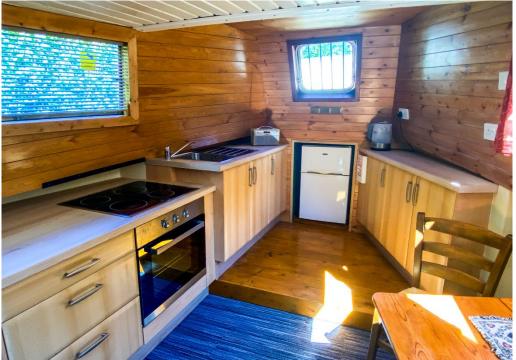

## **Description:**

We are delighted to be offering for sale this newly refurbished wide beam Dutch Barge measuring 62ft long and 11 ft wide located on an idyllic part of the Grand Union Canal having a mooring agreement granted by the Canal and River Trust (currently £388.84 pm). The vessel itself has been the subject of extensive renovation works creating a large living and combined kitchen with a double aspect and butterfly hatch sky light, making for a bright space. From the lounge is access to the bathroom with standard bath, the double bedroom also has a double aspect and leads through to a room suitable for office space or a dining area. From here are steps leading up to the wheel house.