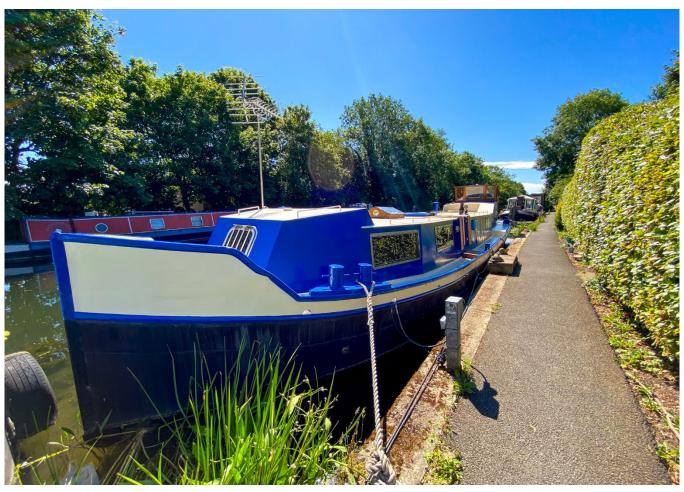

## **Description:**

We are delighted to be offering for sale this newly refurbished wide beam Dutch Barge measuring 62ft long and 11 ft wide located on an idyllic part of the Grand Union Canal having a mooring agreement granted by the Canal and River Trust (currently £388.84 pm). The vessel itself has been the subject of extensive renovation works creating a large living and combined kitchen with a double aspect and butterfly hatch sky light, making for a bright space. From the lounge is access to the bathroom with standard bath, the double bedroom also has a double aspect and leads through to a room suitable for office space or a dining area. From here are steps leading up to the wheel house.

The engine room housing the lister 3 cylinder engine is assessed from an exterior hatch with ladder into the room.

The exterior of the vessel has been painted in a traditional style two tone colour scheme with the gunwale giving access all around the vessel for maintenance and general ease of access. There is a collapsible wheel house for ease of cruising should this be required.

The last out of water survey was conducted in 2021 and the current boat safety certificate runs until 2026

As part of the purchase is a well screened garden plot backing onto Cowley Lake and nature reserve. There are a number of outbuildings including a workshop, summer house, store and garden shed all with power. Within the grounds is a sited caravan and awning that is optional to come with this sale. Unlike a number of the moorings here, there is vehicular access and parking for this garden plot.