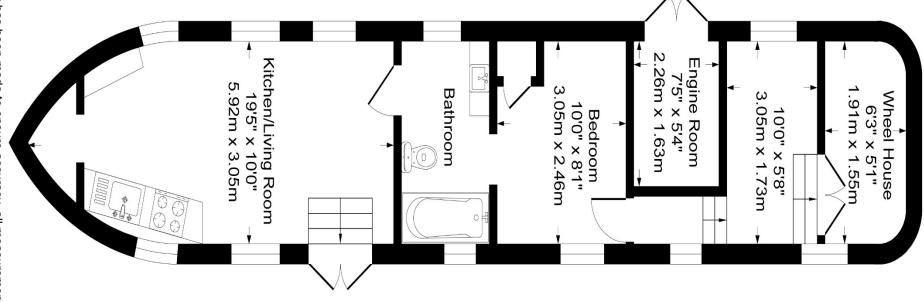

This floorplan is for illustrative purposes only and not to scale.

Measured in accordance with RICS Standards.

## Approximate Gross Internal Area 466 sq ft - 43 sq m

absolute-homes.co.uk

©01784 557 898

ĭmfo@absolute-homes.co.uk

Important Notice: 1. These particulars have been prepared in good faith as a general guide, they are not exhaustive and include information provided to us by other parties including the seller, not all of which will have been verified by us. 2. We have not carried out a detailed or structural survey; we have not tested any services, appliance or fittings. Measurements, floorplans, orientation and distances are given as approximate only and should not be relied on. 3. The photographs are not necessarily comprehensive or current, aspects may have changed since the photographs were taken. No assumption should be made that any contents are included in the sale. 4. We have not checked that the property has all necessary planning, building regulations or or regulatory permissions or consents. Any reference to any alterations or use of any part of the property does not mean that necessary planning, building regulations, or or other consents has been obtained. 5. Prospective purchasers should satisfy themselves by inspection, searches, enquiries, surveys, and professional advice about all relevant aspects of the property. 6. These particulars do not form part of any offer or contract and must not be relied upon as statements or representations of fact; we have no authority to make or give any representation to the property. If these are required, you should include their terms in any contract between you and the seller.