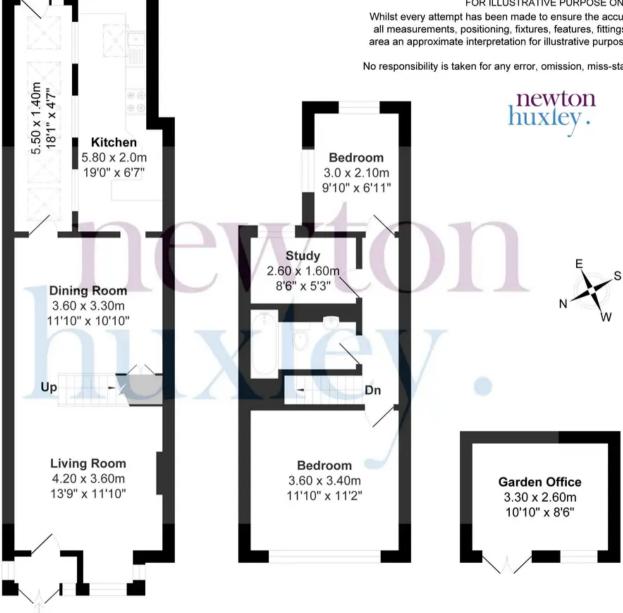

## Southbank

Total Area: 85.0 m2 ... 914.93 ft2

## FOR ILLUSTRATIVE PURPOSE ONLY.

Whilst every attempt has been made to ensure the accuracy of the floor plan shown, all measurements, positioning, fixtures, features, fittings and any other data shown area an approximate interpretation for illustrative purposes only and are not to scale.

No responsibility is taken for any error, omission, miss-statement or use of data shown.

Outbuilding