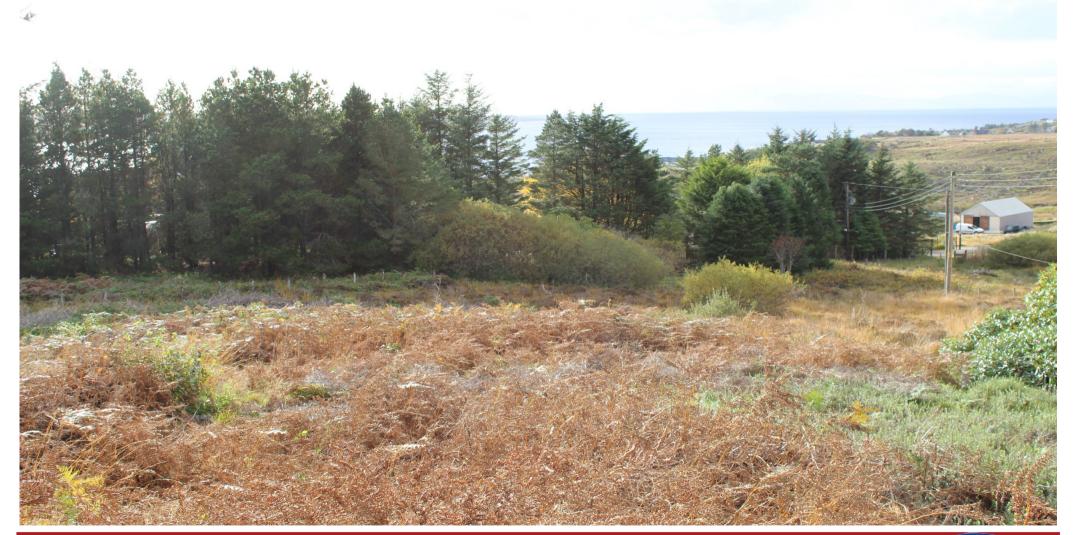

Plot at 9 Mihol Road, GAIRLOCH, IV21 2BX

Offers Over £80,000

REF: 59491

The purchase of this site represents a rare opportunity to construct a property to your own design and finishings, given the necessary planning consents, which would enjoy partial views towards Loch Gairloch and the unspoilt surrounding countryside.

Extending to approximately 0.52 acres and had planning in principle for the construction of a 1.5 storey dwelling. As the current planning consents have expired, the seller is in the process of having this reapplied for. All service connections are believed to be available adjacent to the plot and access is via Mihol Road. This plot is situated just on the edge of the village of Gairloch and is surrounded by some of the most spectacular and dramatic scenery on the West Coast of Scotland. A popular tourist destination, nearby attractions include the world famous Inverewe Gardens and a long stretch of stunning sandy beaches, a wide variety of outdoor pursuits are also available in the area including fishing, shooting, sailing, hill walking and mountaineering.