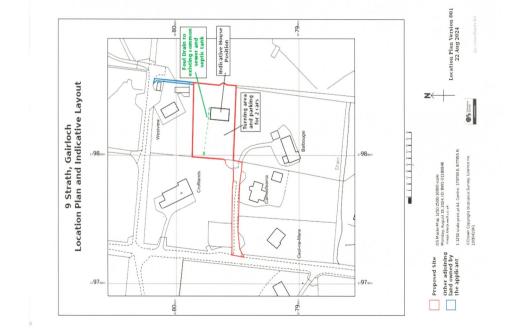

#### **Boundaries**

The boundary is as per the attached plan and pegged off on-site. It is the responsibility of the purchaser to satisfy themselves in this regard.

### Directions

Follow the road West to Gairloch, as you enter the village continue along the main road, eventually turning left signposted Strath & Melvaig. Pass the Millcroft Hotel on your right and take the 2nd on your right, and access to the plot is opposite West View which is the second property on your right.