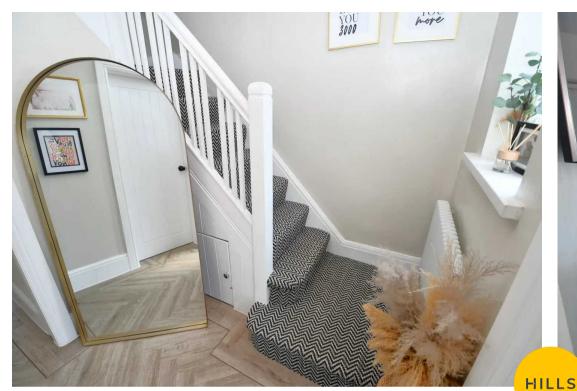

### **Entrance Hallway**

A bright entrance hallway featuring a laminate vinyl tiled flooring.