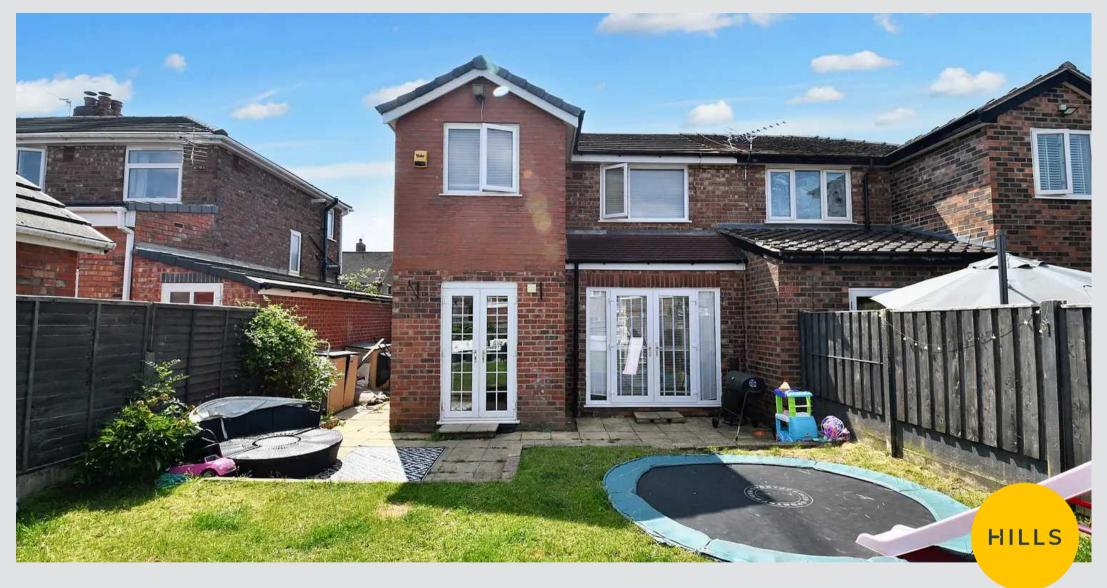

#### External

To the front of the property is a well maintained lawn garden with a paved path leading to the front door. To the rear of the property is a garden with lawn and paved seating area.