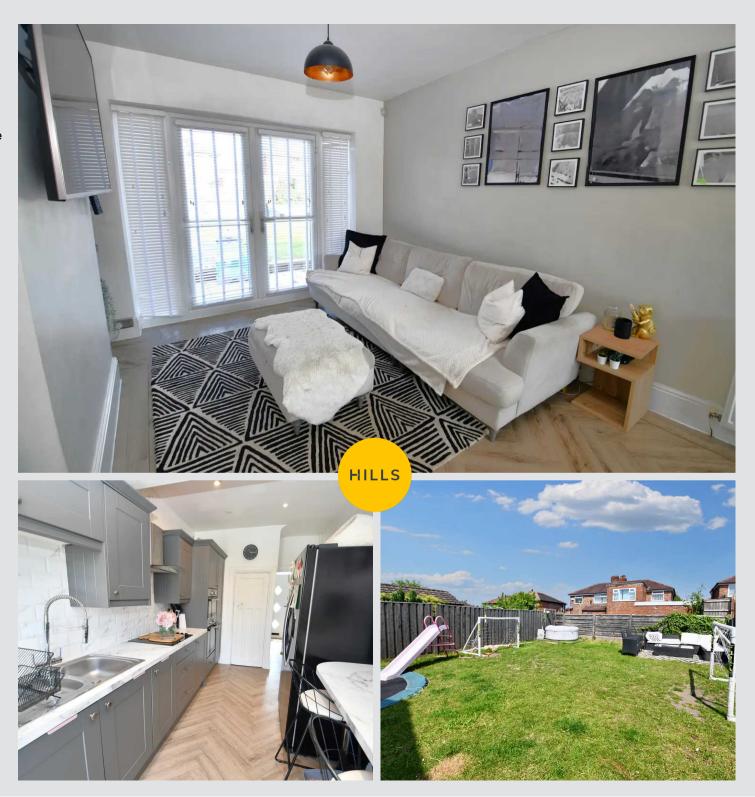

## **Living Room**

10' 10" x 23' 8" (3.29m x 7.21m)

Featuring a ceiling light point, double glazed rear bay window, radiator. Complete with patio rear doors. Fitted with laminate vinyl flooring.

#### Kitchen

7' 3" x 14' 4" (2.21m x 4.38m)

Featuring bright ceiling spotlights, wall and base units. Integrated hob and double oven. Space for washing machine, fridge freezer. Complete with patio rear doors. Fitted with laminate vinyl flooring.

#### External

To the front of the property is a well maintained lawn garden with a paved path leading to the front door. To the rear of the property is a garden with lawn and paved seating area.