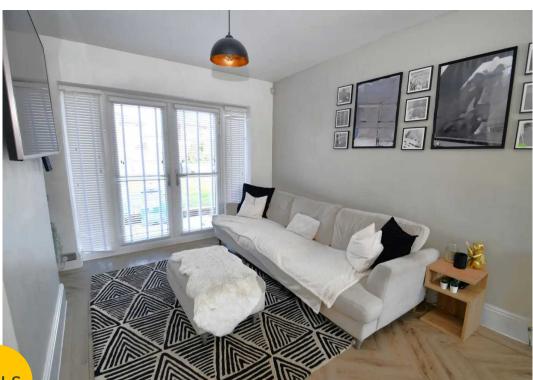

## **Living Room**

10' 10" x 23' 8" (3.29m x 7.21m)

Featuring a ceiling light point, double glazed rear bay window, radiator. Complete with patio rear doors. Fitted with laminate vinyl flooring.