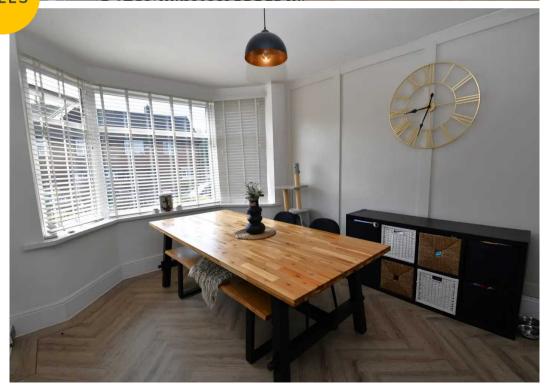

### **Entrance Hallway**

A bright entrance hallway featuring a laminate vinyl tiled flooring.