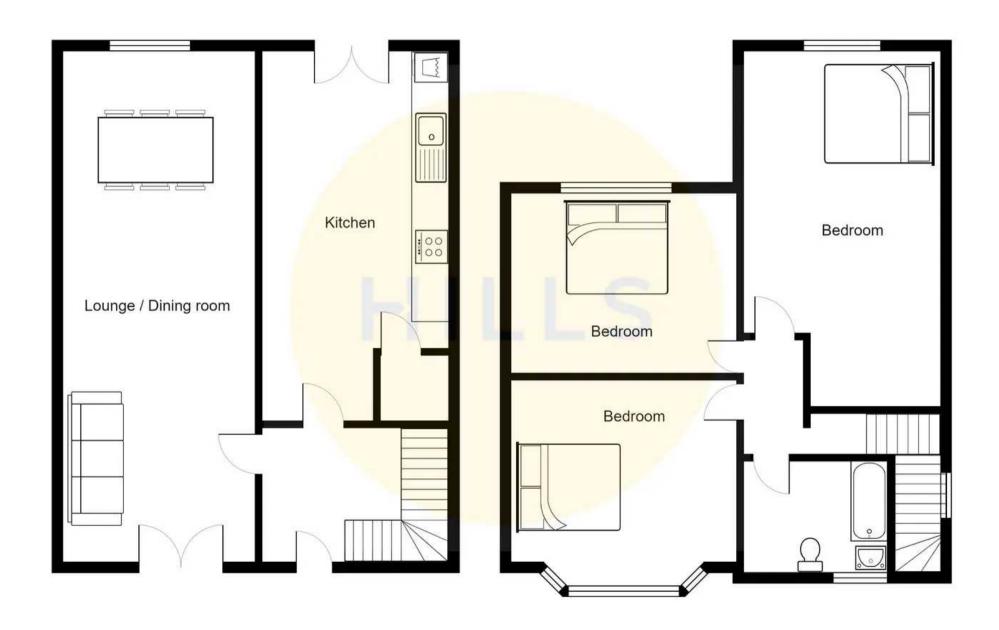

### **Entrance Hallway**

A bright entrance hallway featuring a laminate vinyl tiled flooring.

## **Living Room**

10' 10" x 23' 8" (3.29m x 7.21m)

Featuring a ceiling light point, double glazed rear bay window, radiator. Complete with patio rear doors. Fitted with laminate vinyl flooring.

#### Kitchen

7' 3" x 14' 4" (2.21m x 4.38m)

Featuring bright ceiling spotlights, wall and base units. Integrated hob and double oven. Space for washing machine, fridge freezer. Complete with patio rear doors. Fitted with laminate vinyl flooring.

#### **Bedroom One**

12' 1" x 10' 9" (3.69m x 3.28m)

Featuring ceiling light point, radiator, double glazed bay window. Fitted with laminate flooring.

#### **Bedroom Two**

10' 10" x 8' 0" (3.30m x 2.43m)

Featuring ceiling light point, radiator, double glazed rear window. Fitted with laminate flooring.

#### **Bedroom Three**

14' 6" x 7' 9" (4.41m x 2.36m)

Featuring ceiling light point, radiator, double glazed rear window. Fitted with laminate flooring.