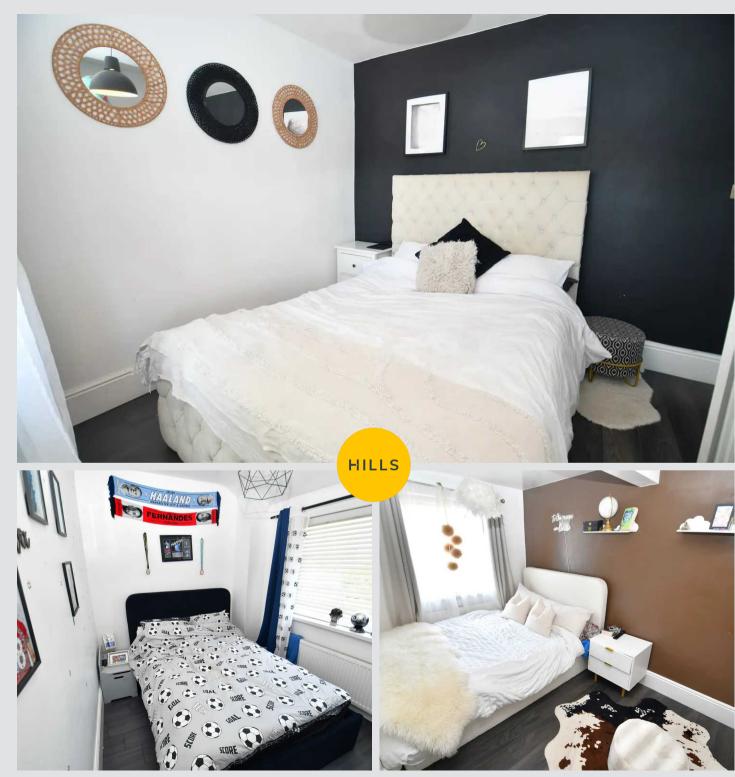

#### **Bedroom One**

12' 1" x 10' 9" (3.69m x 3.28m)

Featuring ceiling light point, radiator, double glazed bay window. Fitted with laminate flooring.

#### **Bedroom Two**

10' 10" x 8' 0" (3.30m x 2.43m)

Featuring ceiling light point, radiator, double glazed rear window. Fitted with laminate flooring.

#### **Bedroom Three**

14' 6" x 7' 9" (4.41m x 2.36m)

Featuring ceiling light point, radiator, double glazed rear window. Fitted with laminate flooring.