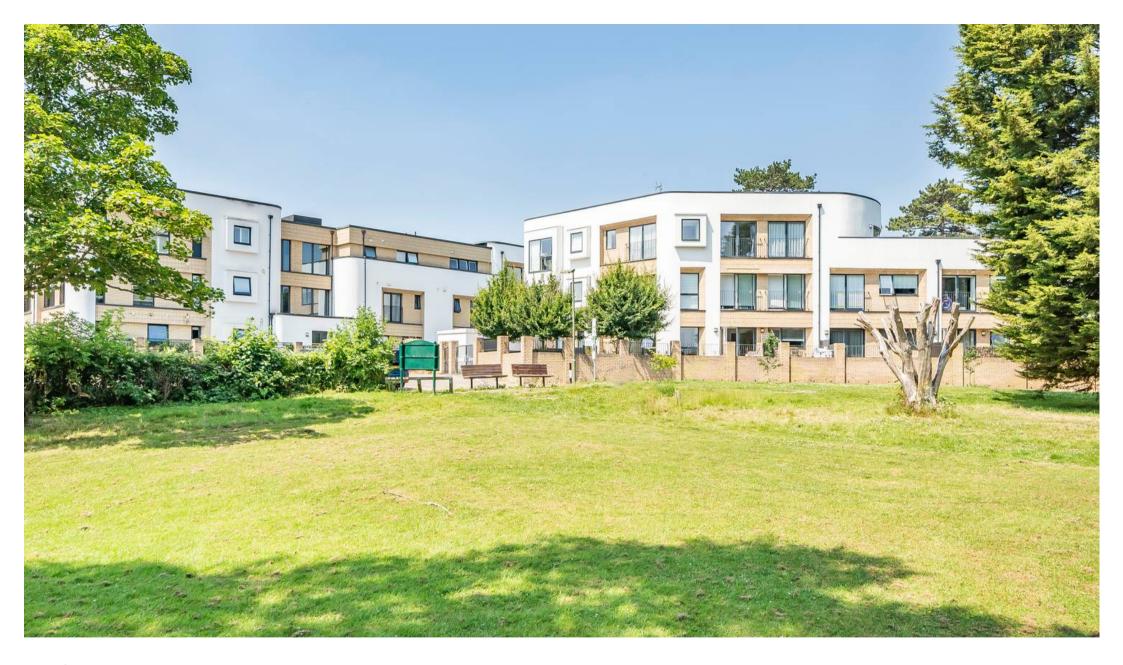

## Flat 18

Oaks View Court Lane, Epsom

'Modern 2-bed apartment in a prime location, situated on a park and 8 minute walk to Epsom station. With sleek design, open-plan layout, luxury kitchen, juliet balconies, en-suite, parking, bike sotrage and communal gardens. Near town centre. Contact for viewing!'

Council Tax band: E

Tenure: Leasehold

EPC Energy Efficiency Rating: B

EPC Environmental Impact Rating: A

- Two Double Bedroom First Floor Apartment
- Modern Throughout with Underfloor Heating
- Open Plan Large Modern Kitchen
- Two Bathrooms with Heated Towel Rails
- Two Juliet Balconies
- Allocated Parking
- Bike Storage
- Views of Court Rec
- Communal Gardens
- Walking Distance to Town Centre and Eight Minute Walk to Train Station