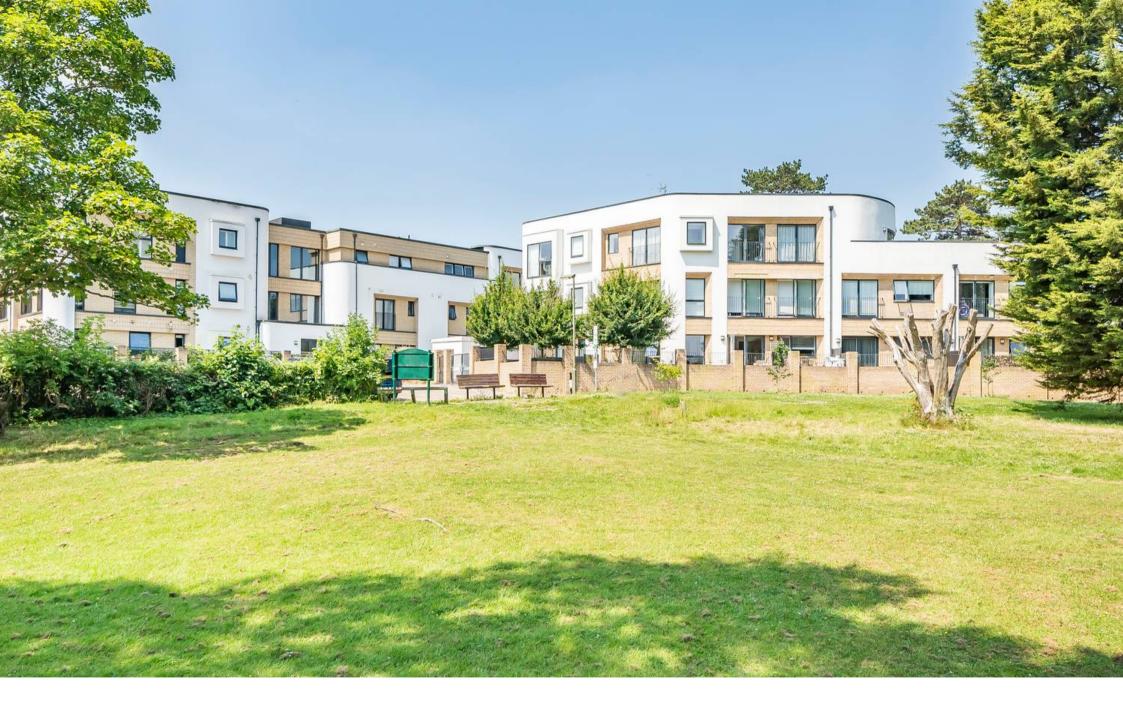

## Flat 18

Oaks View Court Lane, Epsom

'Modern 2-bed apartment in a prime location, situated on a park and 8 minute walk to Epsom station. With sleek design, open-plan layout, luxury kitchen, juliet balconies, en-suite, parking, bike sotrage and communal gardens. Near town centre. Contact for viewing!'

Council Tax band: E

Tenure: Leasehold

EPC Energy Efficiency Rating: B

EPC Environmental Impact Rating: A

- Two Double Bedroom First Floor Apartment
- Modern Throughout with Underfloor Heating
- Open Plan Large Modern Kitchen
- Two Bathrooms with Heated Towel Rails
- Two Juliet Balconies
- Allocated Parking
- Bike Storage
- Views of Court Rec
- Communal Gardens
- Walking Distance to Town Centre and Eight Minute Walk to Train Station