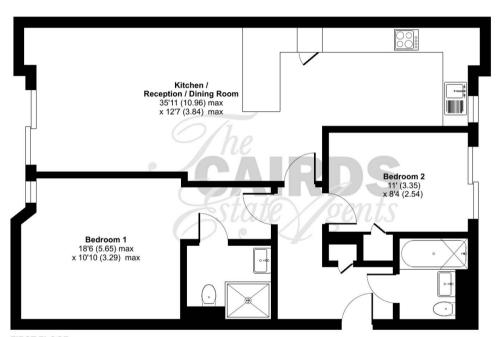

## Oaks View, Court Lane, Epsom, KT19

Approximate Area = 798 sq ft / 74.1 sq
For identification only - Not to scale

FIRST FLOOR