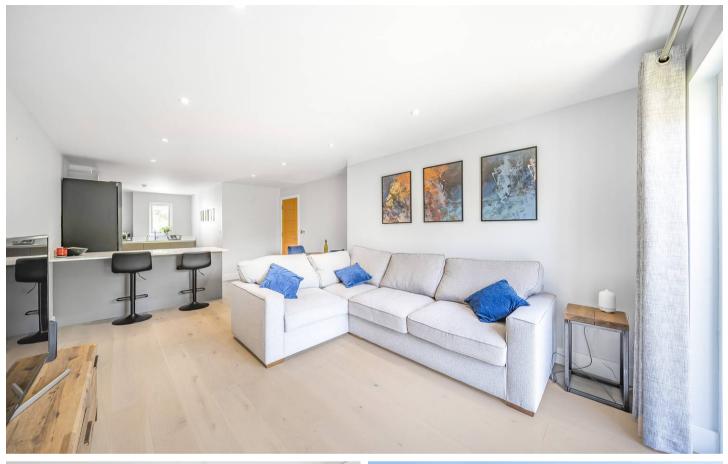

## Flat 18

Oaks View Court Lane, Epsom

'Modern 2-bed apartment in a prime location, situated on a park and 8 minute walk to Epsom station. With sleek design, open-plan layout, luxury kitchen, juliet balconies, en-suite, parking, bike sotrage and communal gardens. Near town centre. Contact for viewing!'

Council Tax band: E

Tenure: Leasehold

EPC Energy Efficiency Rating: B

EPC Environmental Impact Rating: A

- Two Double Bedroom First Floor Apartment
- Modern Throughout with Underfloor Heating
- Open Plan Large Modern Kitchen
- Two Bathrooms with Heated Towel Rails
- Two Juliet Balconies
- Allocated Parking
- Bike Storage
- Views of Court Rec
- Communal Gardens
- Walking Distance to Town Centre and Eight Minute Walk to Train Station