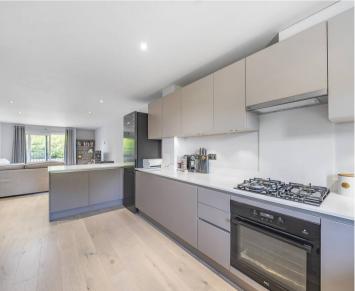

## Flat 18

Oaks View Court Lane, Epsom

'Modern 2-bed apartment in a prime location, situated on a park and 8 minute walk to Epsom station. With sleek design, open-plan layout, luxury kitchen, juliet balconies, en-suite, parking, bike sotrage and communal gardens. Near town centre. Contact for viewing!'

Council Tax band: E

Tenure: Leasehold

EPC Energy Efficiency Rating: B

EPC Environmental Impact Rating: A

- Two Double Bedroom First Floor Apartment
- Modern Throughout with Underfloor Heating
- Open Plan Large Modern Kitchen
- Two Bathrooms with Heated Towel Rails
- Two Juliet Balconies
- Allocated Parking
- Bike Storage
- Views of Court Rec
- Communal Gardens
- Walking Distance to Town Centre and Eight Minute Walk to Train Station