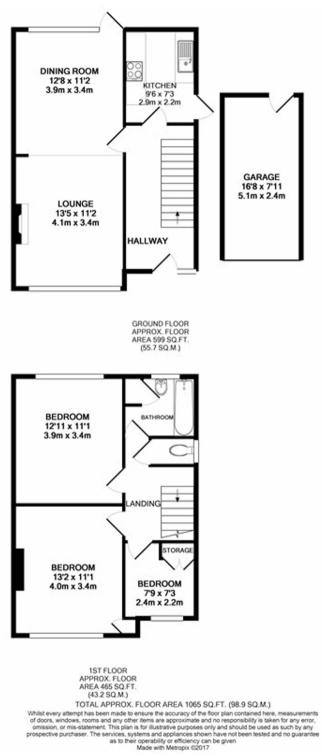

EPC Energy Efficiency Rating: D

EPC Environmental Impact Rating:

A three bedroom semi detached family home situated in a sought after location within easy reach of two main line train stations, with stunning views over Whyteleafe Park. Double glazed front door with window to side, to spacious Entrance Hall Lounge/Diner with double glazed window with views over Whyteleafe Park to the front, brick built fireplace with gas fire. Open plan to Dining Room with double glazed window and door leading to the rear gardens, serving hatch to Kitchen fitted in a range of base and eye level units with work surfaces over, double glazed window to side and rear with double glazed door to side aspects. Staircase from Entrance Hall to first floor landing with double glazed window to sides, loft access. Bedroom 1 with double glazed window to front, fitted cupboards, in built cupboard. Stunning views over Whyteleafe Park. Bedroom 2 with double glazed window overlooking rear gardens. Bedroom 3 with double glazed window to front. Bathroom with panel enclosed bath, pedestal wash basin, 1/2 tiled walls, airing cupboard, double glazed window overlooking to rear, radiator Separate wc Rear garden with patio area. Steps leading to area of level lawn with path to side leading to remainder of gardens with hard standing and areas of level and sloping lawns. Front Gardens - Drive way leading to a garage remainder of garden laid to lawn. (access to the garage is restricted due to the steep driveway).