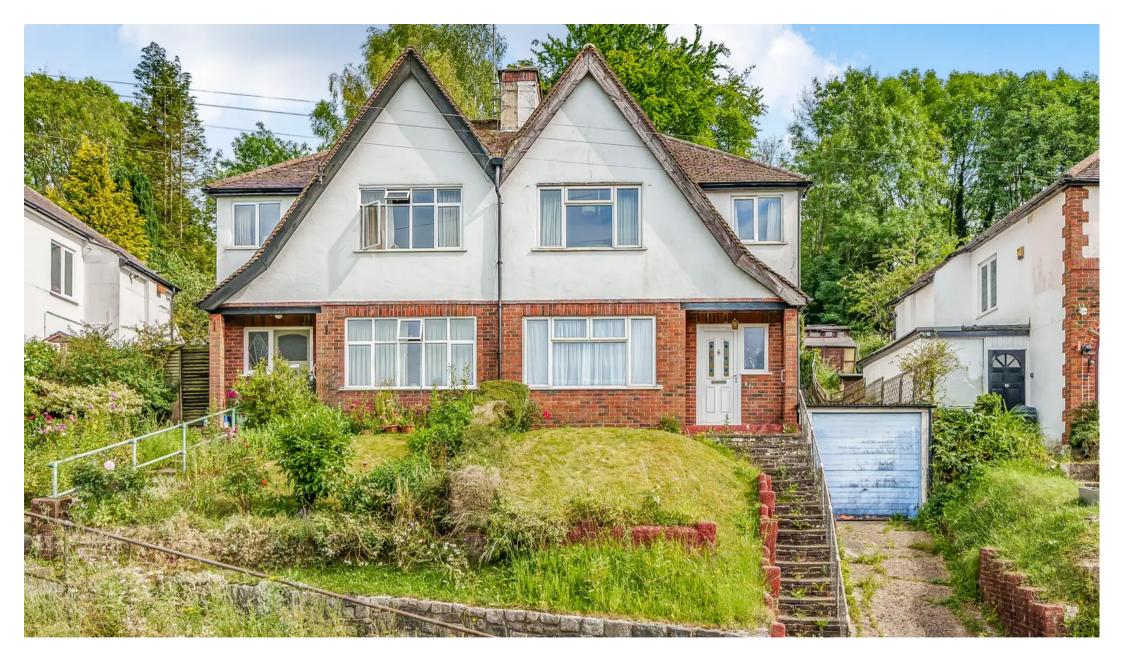

## Warlingham, Warlingham

A three bedroom semi detached family home situated in a sought after location within easy reach of two main line train stations, with stunning views o... Council Tax band: E

Tenure: Freehold

EPC Energy Efficiency Rating: D

EPC Environmental Impact Rating:

A three bedroom semi detached family home situated in a sought after location within easy reach of two main line train stations, with stunning views over Whyteleafe Park. Double glazed front door with window to side, to spacious Entrance Hall Lounge/Diner with double glazed window with views over Whyteleafe Park to the front, brick built fireplace with gas fire. Open plan to Dining Room with double glazed window and door leading to the rear gardens, serving hatch to Kitchen fitted in a range of base and eye level units with work surfaces over, double glazed window to side and rear with double glazed door to side aspects. Staircase from Entrance Hall to first floor landing with double glazed window to sides, loft access. Bedroom 1 with double glazed window to front, fitted cupboards, in built cupboard. Stunning views over Whyteleafe Park. Bedroom 2 with double glazed window overlooking rear gardens. Bedroom 3 with double glazed window to front. Bathroom with panel enclosed bath, pedestal wash basin, 1/2 tiled walls, airing cupboard, double glazed window overlooking to rear, radiator Separate wc Rear garden with patio area. Steps leading to area of level lawn with path to side leading to remainder of gardens with hard standing and areas of level and sloping lawns. Front Gardens - Drive way leading to a garage remainder of garden laid to lawn. (access to the garage is restricted due to the steep driveway).