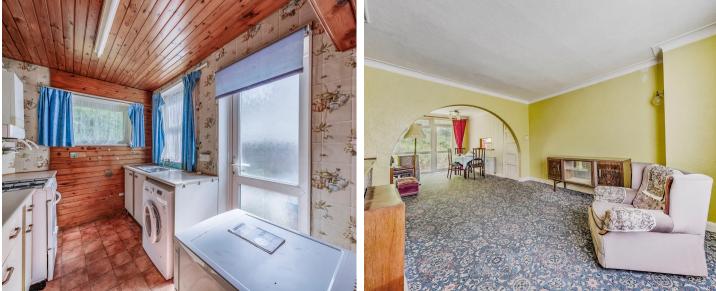

EPC Energy Efficiency Rating: D

EPC Environmental Impact Rating:

A three bedroom semi detached family home situated in a sought after location within easy reach of two main line train stations, with stunning views over Whyteleafe Park. Double glazed front door with window to side, to spacious Entrance Hall Lounge/Diner with double glazed window with views over Whyteleafe Park to the front, brick built fireplace with gas fire. Open plan to Dining Room with double glazed window and door leading to the rear gardens, serving hatch to Kitchen fitted in a range of base and eye level units with work surfaces over, double glazed window to side and rear with double glazed door to side aspects. Staircase from Entrance Hall to first floor landing with double glazed window to sides, loft access. Bedroom 1 with double glazed window to front, fitted cupboards, in built cupboard. Stunning views over Whyteleafe Park. Bedroom 2 with double glazed window overlooking rear gardens. Bedroom 3 with double glazed window to front. Bathroom with panel enclosed bath, pedestal wash basin, 1/2 tiled walls, airing cupboard, double glazed window overlooking to rear, radiator Separate wc Rear garden with patio area. Steps leading to area of level lawn with path to side leading to remainder of gardens with hard standing and areas of level and sloping lawns. Front Gardens - Drive way leading to a garage remainder of garden laid to lawn. (access to the garage is restricted due to the steep driveway).