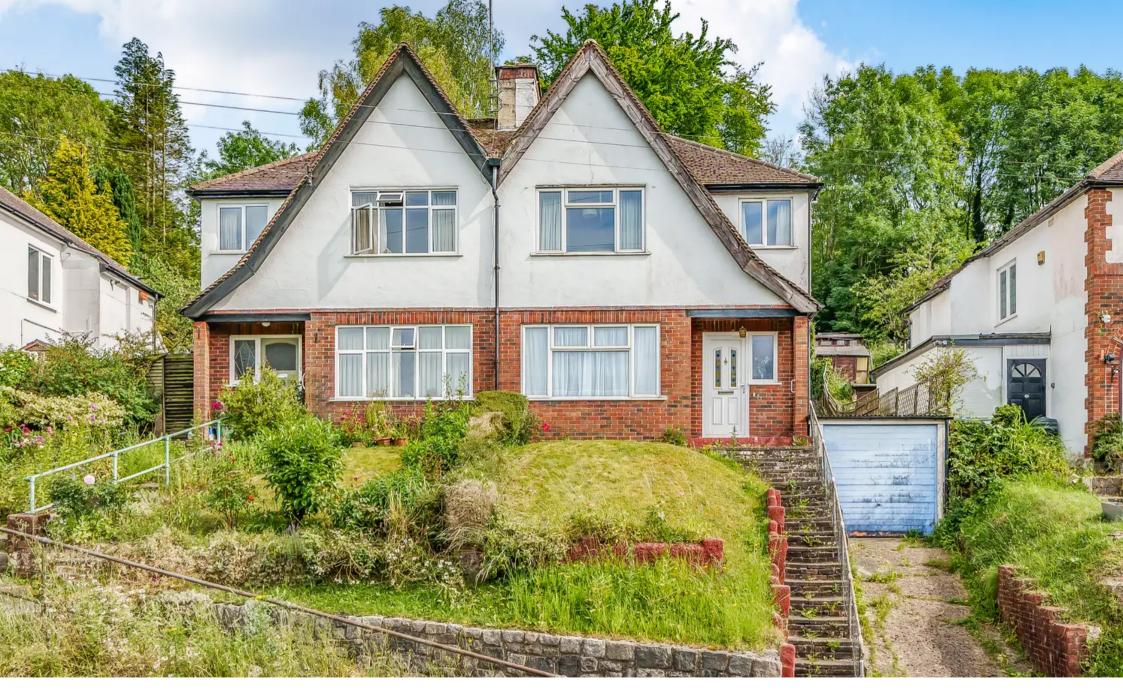

## Warlingham, Warlingham

A three bedroom semi detached family home situated in a sought after location within easy reach of two main line train stations, with stunning views o... Council Tax band: E

Tenure: Freehold

EPC Energy Efficiency Rating: D

EPC Environmental Impact Rating:

A three bedroom semi detached family home situated in a sought after location within easy reach of two main line train stations, with stunning views over Whyteleafe Park. Double glazed front door with window to side, to spacious Entrance Hall Lounge/Diner with double glazed window with views over Whyteleafe Park to the front, brick built fireplace with gas fire. Open plan to Dining Room with double glazed window and door leading to the rear gardens, serving hatch to Kitchen fitted in a range of base and eye level units with work surfaces over, double glazed window to side and rear with double glazed door to side aspects. Staircase from Entrance Hall to first floor landing with double glazed window to sides, loft access. Bedroom 1 with double glazed window to front, fitted cupboards, in built cupboard. Stunning views over Whyteleafe Park. Bedroom 2 with double glazed window overlooking rear gardens. Bedroom 3 with double glazed window to front. Bathroom with panel enclosed bath, pedestal wash basin, 1/2 tiled walls, airing cupboard, double glazed window overlooking to rear, radiator Separate wc Rear garden with patio area. Steps leading to area of level lawn with path to side leading to remainder of gardens with hard standing and areas of level and sloping lawns. Front Gardens - Drive way leading to a garage remainder of garden laid to lawn. (access to the garage is restricted due to the steep driveway).