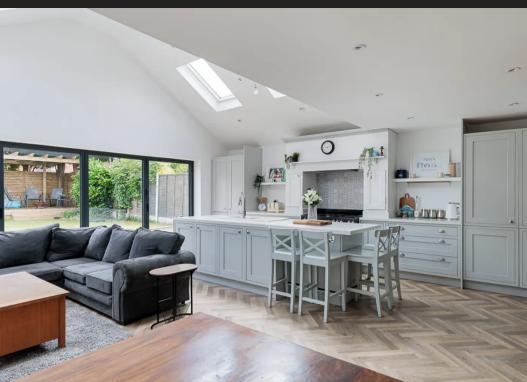

## Knutsford

A refurbished 4 or 5 bedroom and two bathroom detached bungalow with open-plan living/kitchen/diner. Vaulted ceiling, skylight windows, bi-folding doors. Southerly facing garden, ensuite to the principal bedroom, close to school & town centre. Ideal for families & professionals seeking modern elegance and convenience. No onward chain.

Council Tax band: E

Tenure: Freehold

EPC Energy Efficiency Rating: D

**EPC Environmental Impact Rating: E** 

- A fully refurbished detached bungalow
- Thoughtfully extended with stunning open plan living accommodation
- Four or five bedrooms offering great flexibility
- Southerly facing rear garden with good privacy
- Ideal position just a short walk from Bexton Primary School and the town centre
- No onward chain