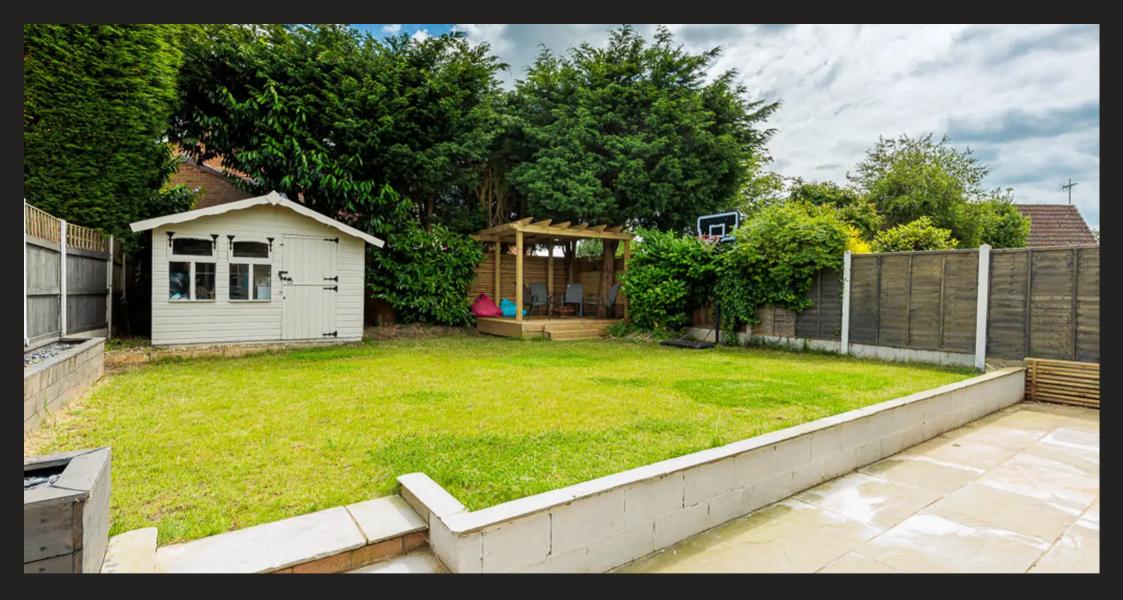

## Knutsford

A refurbished 4 or 5 bedroom and two bathroom detached bungalow with open-plan living/kitchen/diner. Vaulted ceiling, skylight windows, bi-folding doors. Southerly facing garden, ensuite to the principal bedroom, close to school & town centre. Ideal for families & professionals seeking modern elegance and convenience. No onward chain.

Council Tax band: E

Tenure: Freehold

EPC Energy Efficiency Rating: D

**EPC Environmental Impact Rating: E** 

- A fully refurbished detached bungalow
- Thoughtfully extended with stunning open plan living accommodation
- Four or five bedrooms offering great flexibility
- Southerly facing rear garden with good privacy
- Ideal position just a short walk from Bexton Primary School and the town centre
- No onward chain