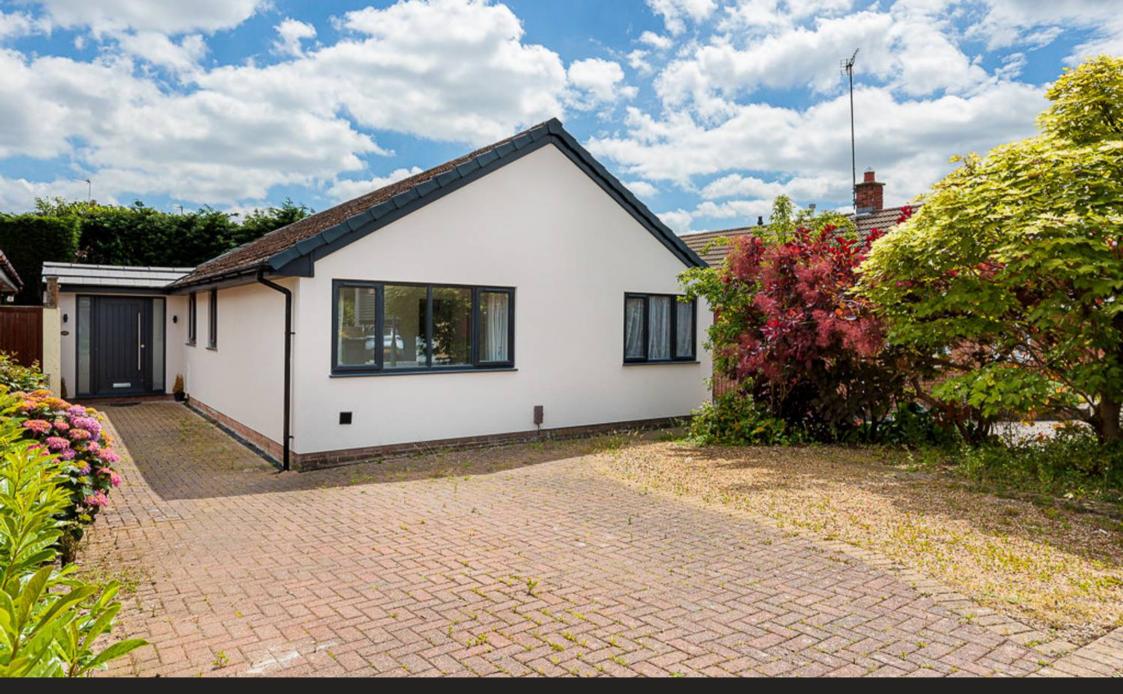

20 Grassfield Way, Knutsford - WA16 9AF £585,000

## 20 Grassfield Way

## Knutsford

A refurbished 4 or 5 bedroom and two bathroom detached bungalow with open-plan living/kitchen/diner. Vaulted ceiling, skylight windows, bi-folding doors. Southerly facing garden, ensuite to the principal bedroom, close to school & town centre. Ideal for families & professionals seeking modern elegance and convenience. No onward chain.

Council Tax band: E

Tenure: Freehold

EPC Energy Efficiency Rating: D

**EPC Environmental Impact Rating: E** 

- A fully refurbished detached bungalow
- Thoughtfully extended with stunning open plan living accommodation
- Four or five bedrooms offering great flexibility
- Southerly facing rear garden with good privacy
- Ideal position just a short walk from Bexton Primary School and the town centre
- No onward chain