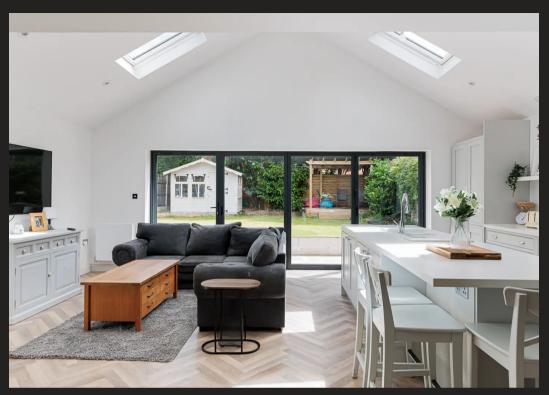

## Knutsford

A refurbished 4 or 5 bedroom and two bathroom detached bungalow with open-plan living/kitchen/diner. Vaulted ceiling, skylight windows, bi-folding doors. Southerly facing garden, ensuite to the principal bedroom, close to school & town centre. Ideal for families & professionals seeking modern elegance and convenience. No onward chain.

Council Tax band: E

Tenure: Freehold

EPC Energy Efficiency Rating: D

**EPC Environmental Impact Rating: E** 

- A fully refurbished detached bungalow
- Thoughtfully extended with stunning open plan living accommodation
- Four or five bedrooms offering great flexibility
- Southerly facing rear garden with good privacy
- Ideal position just a short walk from Bexton Primary School and the town centre
- No onward chain