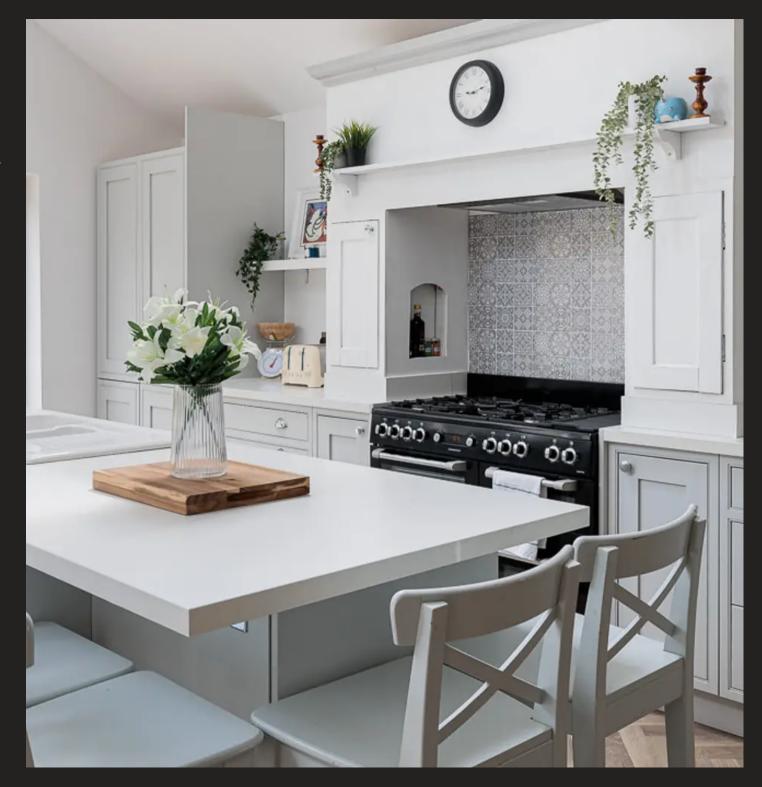

## Knutsford

A refurbished 4 or 5 bedroom and two bathroom detached bungalow with open-plan living/kitchen/diner. Vaulted ceiling, skylight windows, bi-folding doors. Southerly facing garden, ensuite to the principal bedroom, close to school & town centre. Ideal for families & professionals seeking modern elegance and convenience. No onward chain.