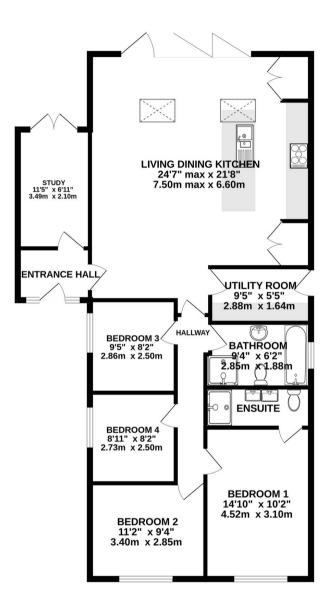

## Knutsford

A refurbished 4 or 5 bedroom and two bathroom detached bungalow with open-plan living/kitchen/diner. Vaulted ceiling, skylight windows, bi-folding doors. Southerly facing garden, ensuite to the principal bedroom, close to school & town centre. Ideal for families & professionals seeking modern elegance and convenience. No onward chain.

Council Tax band: E

Tenure: Freehold

EPC Energy Efficiency Rating: D

**EPC Environmental Impact Rating: E** 

- A fully refurbished detached bungalow
- Thoughtfully extended with stunning open plan living accommodation
- Four or five bedrooms offering great flexibility
- Southerly facing rear garden with good privacy
- Ideal position just a short walk from Bexton Primary School and the town centre
- No onward chain