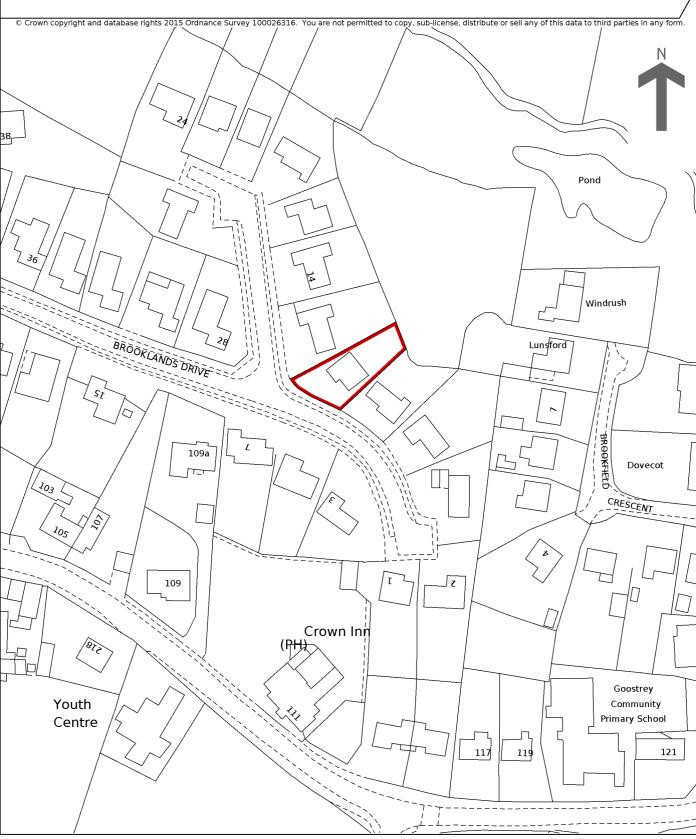

## HM Land Registry Current title plan

Title number **CH640344** Ordnance Survey map reference **SJ7770SE** Scale **1:1250 enlarged from 1:2500** Administrative area **Cheshire East** 

This is a print of the view of the title plan obtained from HM Land Registry showing the state of the title plan on 13 October 2023 at 08:33:48. This title plan shows the general position, not the exact line, of the boundaries. It may be subject to distortions in scale. Measurements scaled from this plan may not match measurements between the same points on the ground.