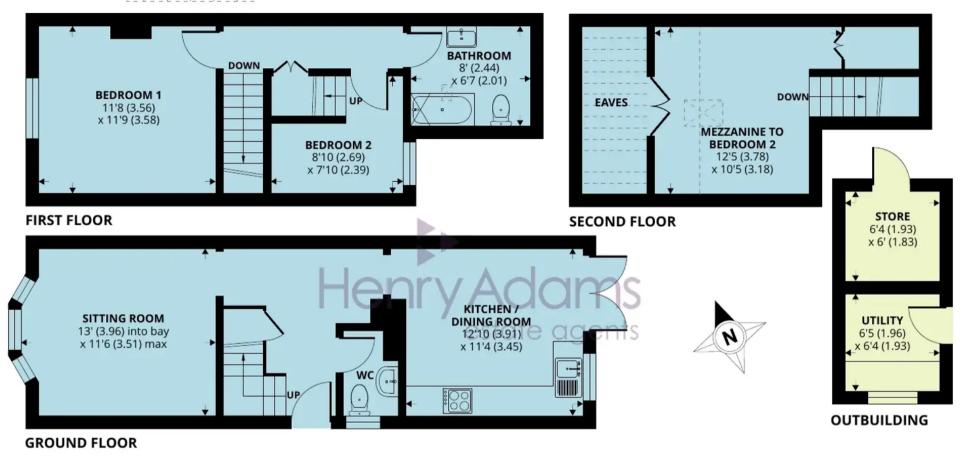

## 6 SPENCERS ROAD, HORSHAM, RH12 2JG

Approximate Area = 865 sq ft / 80.3 sq m Limited Use Area(s) = 87 sq ft / 8 sq m Outbuilding = 79 sq ft / 7.3 sq m Total = 1031 sq ft / 95.6 sq m For identification only - Not to scale

Floor plan produced in accordance with RICS Property Measurement Standards incorporating International Property Measurement Standards (IPMS2 Residential). © ntchecom 2024. Produced for Henry Adams. REF: 1148658