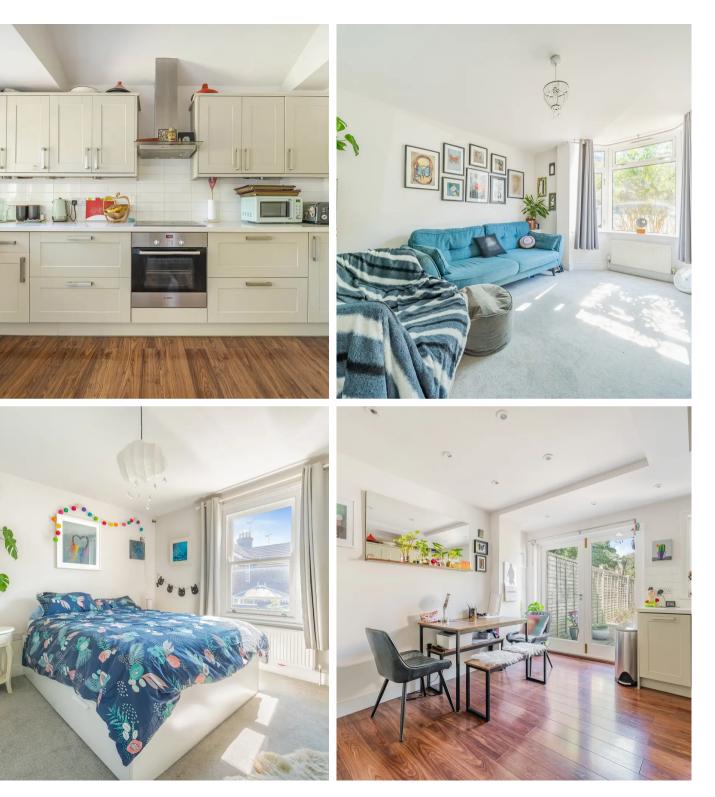

## 6 Spencers Road

Horsham, Horsham

This well presented, two bedroom period property is offered with no ongoing chain and is ideally located with access to Horsham town centre, the mainline train station, a selection of well regarded local schools and the nearby countryside. To the ground floor; a reception hallway welcomes you and leads through to a fabulous sitting room which enjoys a bay window to the front aspect providing a light and airy feeling. At the rear of the property is a generously sized kitchen/dining room which has double doors opening directly onto the garden terrace, there is ample space for a dining table and the kitchen has a range of wall and base cabinets finished to a shaker style design and features integrated appliances, including a Bosch oven, electric hob with cooker hood along with an integrated dishwasher. Also of note to the ground floor is a well presented cloakroom which has quality chrome fittings.

To the first floor; the main bedroom offers an aspect to the front of the property, the second bedroom is an ideal space for a teenager or young adult as it benefits from a mezzanine level providing further floor space. The first floor bathroom is finished to a modern and contemporary style and has a wall mounted shower over the bath, a wash hand basin and a low-level WC, with a tiled floor and chrome fittings, including a heated towel rail.