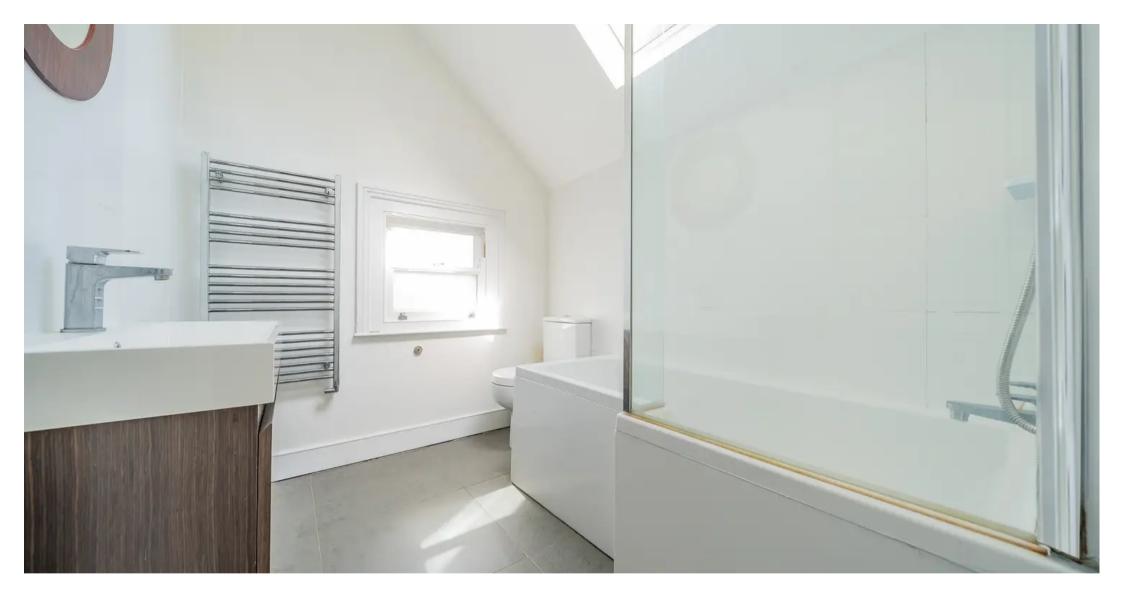

To the first floor; the main bedroom offers an aspect to the front of the property, the second bedroom is an ideal space for a teenager or young adult as it benefits from a mezzanine level providing further floor space. The first floor bathroom is finished to a modern and contemporary style and has a wall mounted shower over the bath, a wash hand basin and a low-level WC, with a tiled floor and chrome fittings, including a heated towel rail.