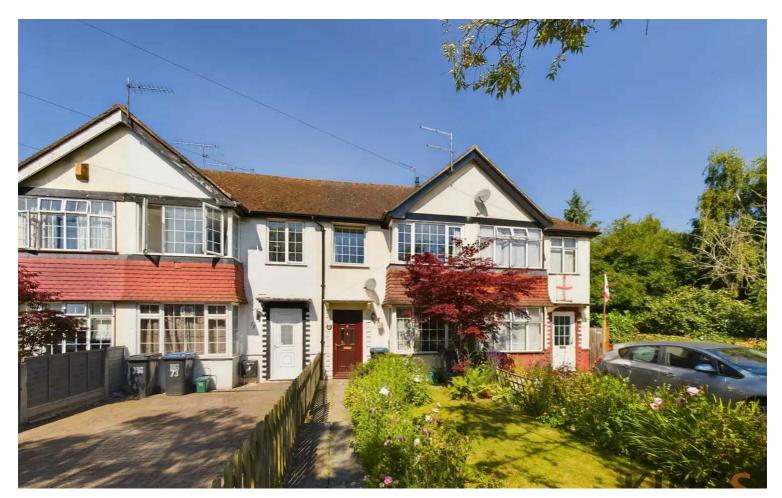

## Lemsford Road, Hatfield - AL10 0DZ

£350,000 Freehold

MID TERRACE HOUSE • THREE BEDROOMS • LIVING ROOM WITH BAY WINDOW • KITCHEN/DINER • SUNROOM • GARAGE TO REAR • WALKING DISTANCE TO AMENITIES • CHAIN FREE • FREEHOLD • EPC RATING - TBC

Situated near to many local amenities including Hatfield Town Centre, The Galleria and the Business Park is this three bedroom freehold house offered for sale on a chain free basis. The ground floor comprises an inviting entrance hall with under stair storage, living room with bay window overlooking a pretty front garden, separate kitchen/diner with breakfast bar and fireplace and a sunroom. The first floor features a spacious master bedroom with bay window, second double bedroom with fitted storage, third single bedroom, landing with over-stair storage and a family bathroom. This home further benefits from a West facing rear garden with patio and lawn areas with established plants, flowers and trees, front garden which could be converted into a driveway subject to the necessary permissions and consents and a garage to the rear of the plot.