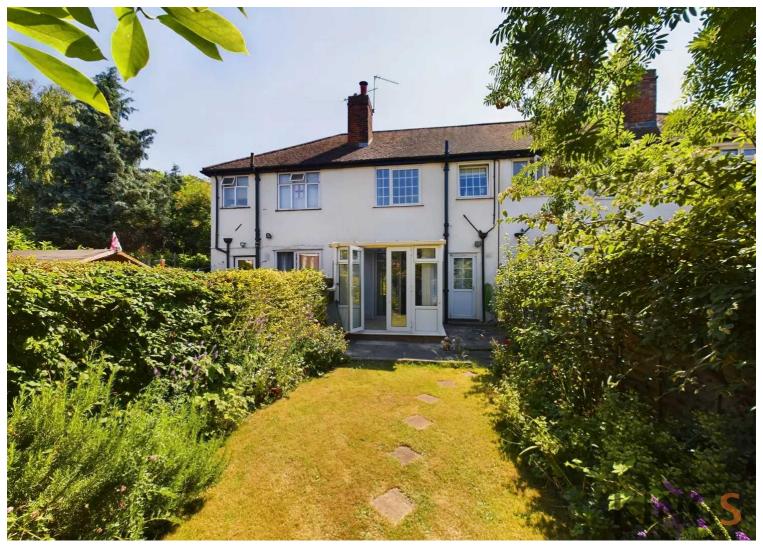

Situated near to many local amenities including Hatfield Town Centre, The Galleria and the Business Park is this three bedroom freehold house offered for sale on a chain free basis. The ground floor comprises an inviting entrance hall with under stair storage, living room with bay window overlooking a pretty front garden, separate kitchen/diner with breakfast bar and fireplace and a sunroom. The first floor features a spacious master bedroom with bay window, second double bedroom with fitted storage, third single bedroom, landing with over-stair storage and a family bathroom. This home further benefits from a West facing rear garden with patio and lawn areas with established plants, flowers and trees, front garden which could be converted into a driveway subject to the necessary permissions and consents and a garage to the rear of the plot.