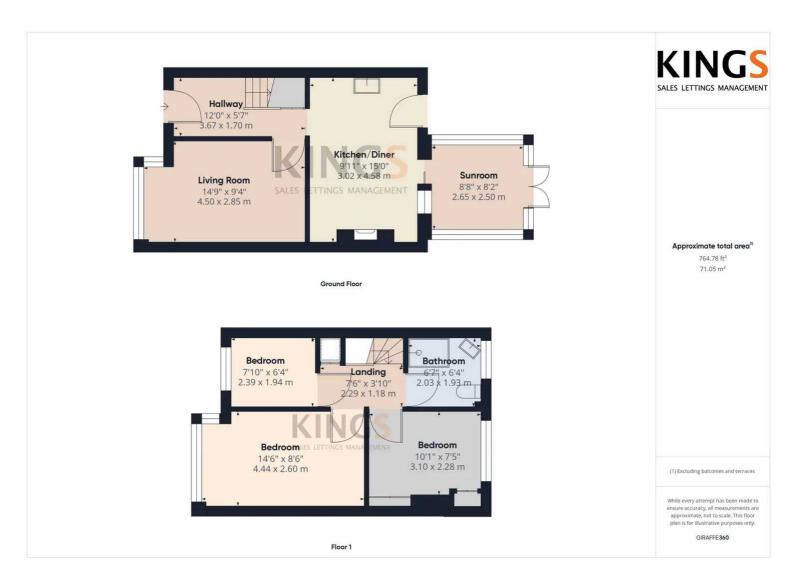

Situated near to many local amenities including Hatfield Town Centre, The Galleria and the Business Park is this three bedroom freehold house offered for sale on a chain free basis. The ground floor comprises an inviting entrance hall with under stair storage, living room with bay window overlooking a pretty front garden, separate kitchen/diner with breakfast bar and fireplace and a sunroom. The first floor features a spacious master bedroom with bay window, second double bedroom with fitted storage, third single bedroom, landing with over-stair storage and a family bathroom. This home further benefits from a West facing rear garden with patio and lawn areas with established plants, flowers and trees, front garden which could be converted into a driveway subject to the necessary permissions and consents and a garage to the rear of the plot.