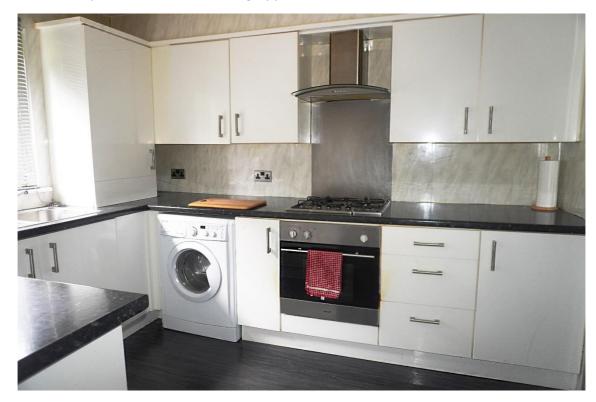

# **East Kilbride's Local Estate Agent**

E.K. Business Park 14 Stroud Road East Kilbride G75 0YA

The kitchen has white high gloss cabinets, integrated electric oven, gas hob, extractor space for all freestanding appliances.