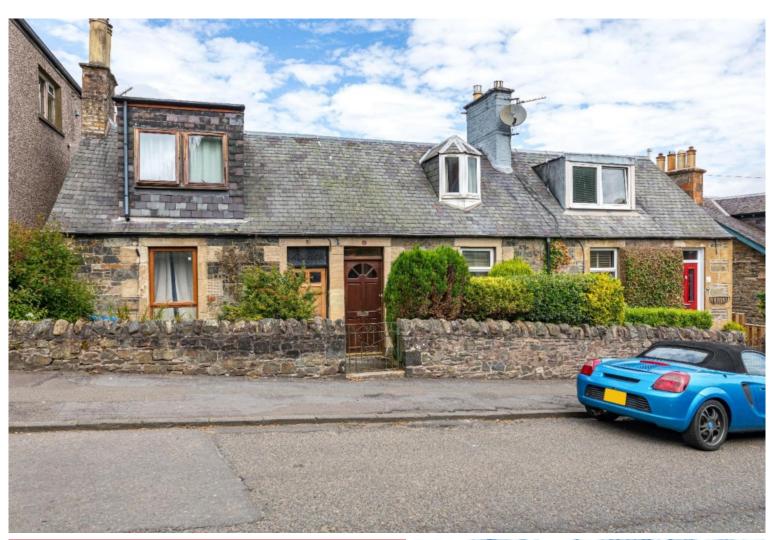

# **25 Bleachfield Road** Selkirk, TD7 4HQ

Guide Price £75,000

Situated in a popular residential area of Selkirk, 25 Bleachfield Road is a mid terraced one bedroom cottage benefiting from private areas of garden to the front and rear. The accommodation comprises entrance hallway, spacious lounge, kitchen and bathroom at ground floor level and a double bedroom at first floor level. Whilst the property requires a degree of upgrading and modernisation, it offers a great opportunity for those with a keen eye for a project with the potential to extend, subject to the appropriate consents.

# 25 Bleachfield Road

Selkirk, TD7 4HQ

Guide Price £75,000

Accommodation:

**Ground Floor:** Entrance Hall Lounge Kitchen Bathroom Large Storage Cupboard

First Floor: Double Bedroom