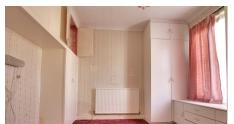

Bathroom 2.07m (6'9") x 1.74m (5'9") Fitted with a panelled bath, low level wc and

hand wash basin. Window to rear

3.66m (12') x 3.64m (11'11") Fitted wardrobes, window to front

Conservatory 4.14m (13'7") x 3.88m (12'9") Double doors out to garden