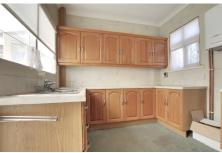

#### Kitchen

3.35m (11') x 2.79m (9'2")

Fitted with a matching range of wall and base units with space for freestanding cooker, wall mounted gas boiler, sink and drainer, window

Utility 3.35m (11') x 3.35m (11') Window to side, plumbing for washing machine