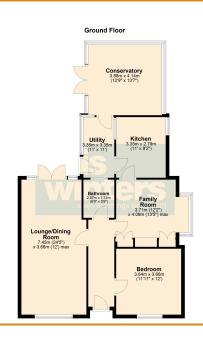

#### **GROUND FLOOR**

Lounge/Dining Room 7.45m (24'5") x 3.66m (12') max Window to front, double doors leading out to

Family Room 4.09m (13'5") max x 3.71m (12'2") Large box bay window to side, fireplace with alcove storage cupboards.

#### Kitchen

3.35m (11') x 2.79m (9'2")

Fitted with a matching range of wall and base units with space for freestanding cooker, wall mounted gas boiler, sink and drainer, window

Utility 3.35m (11') x 3.35m (11') Window to side, plumbing for washing machine

Bathroom 2.07m (6'9") x 1.74m (5'9") Fitted with a panelled bath, low level wc and

hand wash basin. Window to rear

3.66m (12') x 3.64m (11'11") Fitted wardrobes, window to front

Conservatory 4.14m (13'7") x 3.88m (12'9") Double doors out to garden