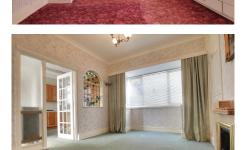

#### **GROUND FLOOR**

Lounge/Dining Room 7.45m (24'5") x 3.66m (12') max Window to front, double doors leading out to

Family Room 4.09m (13'5") max x 3.71m (12'2") Large box bay window to side, fireplace with alcove storage cupboards.