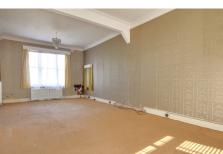

#### **GROUND FLOOR**

Lounge/Dining Room 7.45m (24'5") x 3.66m (12') max Window to front, double doors leading out to

Family Room 4.09m (13'5") max x 3.71m (12'2") Large box bay window to side, fireplace with alcove storage cupboards.