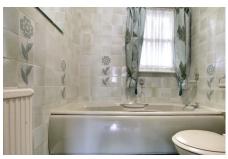

Bathroom 2.07m (6'9") x 1.74m (5'9") Fitted with a panelled bath, low level wc and

hand wash basin. Window to rear

3.66m (12') x 3.64m (11'11") Fitted wardrobes, window to front

Conservatory 4.14m (13'7") x 3.88m (12'9") Double doors out to garden