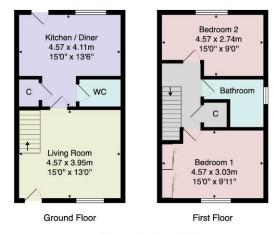

Tenure - Freehold

Council Tax Band - C

Total Area: 75.1 m² ... 809 ft²

All measurements are approximate and for display purposes only.

No liability is accepted by either the agency or Box Property Solutions Ltd as to the exact measurements of the rooms.

Box Property Solutions Ltd retains the copyright on this plan and allows agents to use it with agreed permission.