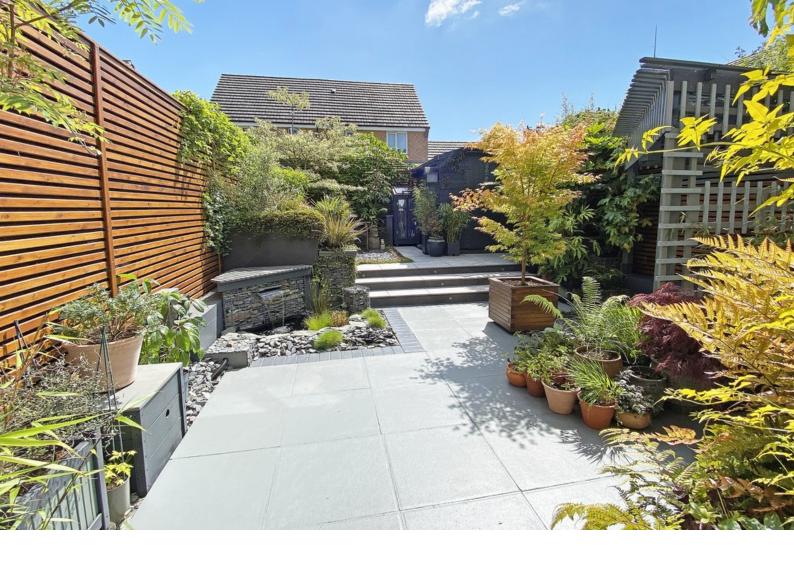

#### **OUTSIDE**

The property occupies a generous plot, having an attractive and private landscaped garden with various paved sitting areas, water feature, planted borders, shed and outdoor power points. Further garden to the front and side with planting. Privately owned pathway that leads to the rear of the property. The property has the benefit of an allocated parking space and an additional visitor's space to the front of the property.