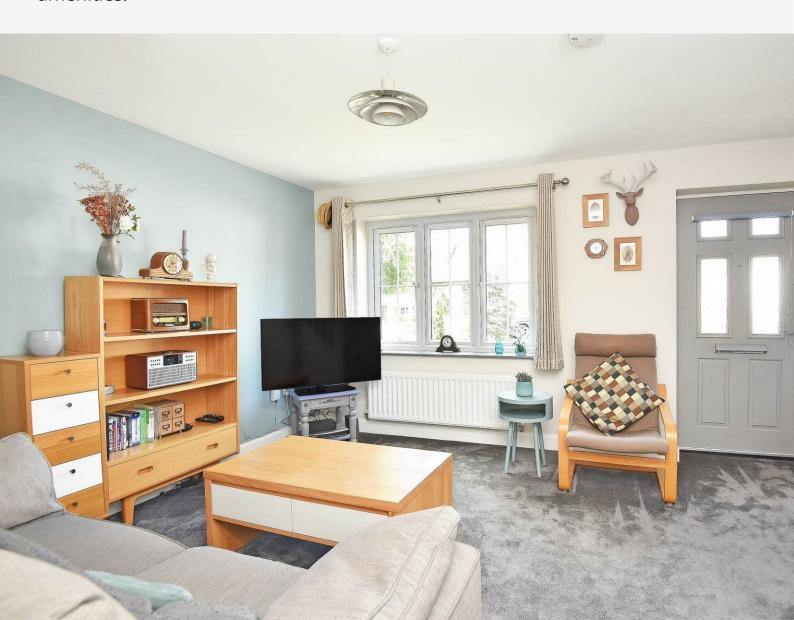

#### **SITTING ROOM**

A spacious reception room with window to front and stairs leading to the first floor.