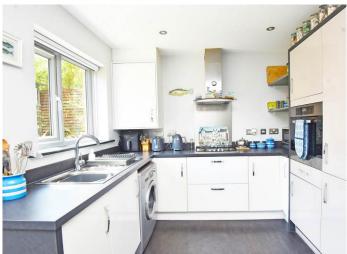

## DINING KITCHEN

With dining area and door leading to the garden. The kitchen comprises a range of stylish fitted units with gas hob, integrated oven, fridge / freezer and plumbing for a washing machine. Spacious under-stairs storage cupboard.