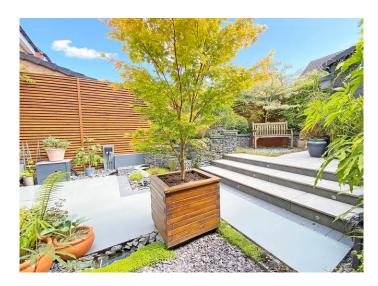

#### **OUTSIDE**

The property occupies a generous plot, having an attractive and private landscaped garden with various paved sitting areas, water feature, planted borders, shed and outdoor power points. Further garden to the front and side with planting. Privately owned pathway that leads to the rear of the property. The property has the benefit of an allocated parking space and an additional visitor's space to the front of the property.