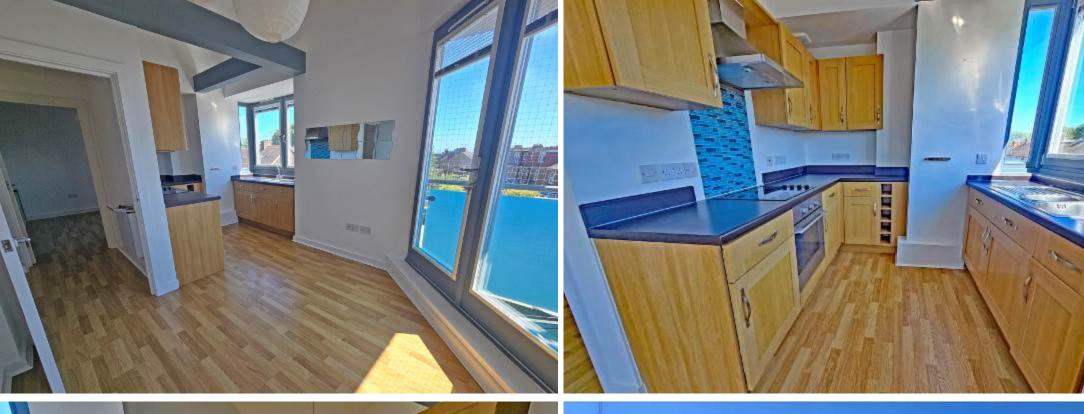

Situated within a modern, purpose built development, the property has benefits to include; fitted kitchen with integrated appliances, private balcony, bedroom with feature mezzanine level and modern fitted bathroom.