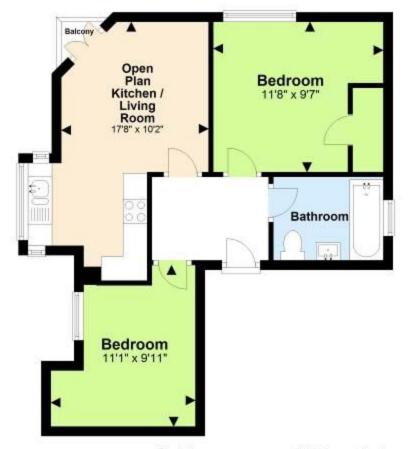

## Second Floor

Total area: approx. 513.2 sq. feet

For illustrative purposes only. Not to scale. Plan produced using PlanUp.

Situated within a modern, purpose built development, the property has benefits to include; fitted kitchen with integrated appliances, private balcony, bedroom with feature mezzanine level and modern fitted bathroom.

- Second (top) floor purpose built apartment
  - Two bedrooms
  - Very well presented throughout
  - Convenient level ground position

- Fitted kitchen with integrated appliances
- Bedroom with feature mezzanine level
- Easy reach of Portslade mainline station
  - No on-going chain