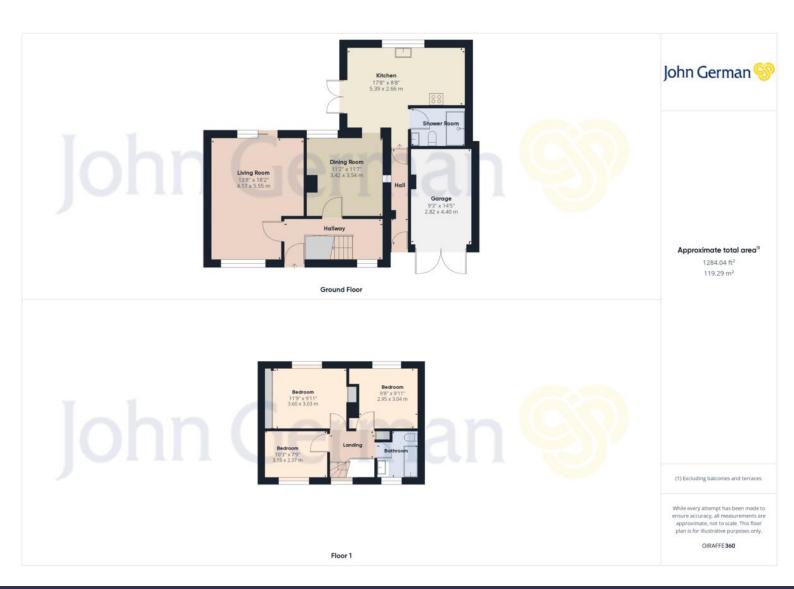

Public transport well catered for by regular bus service (nearest stop approx. 120 yards away); commuter access to the M1 and A6 is excellent.

Accommodation comprises; three bedrooms, family bathroom, ground floor shower room, large lounge, dining room and kitchen extension with vaulted ceiling and skylight.

Externally, the property is situated on a fantastic size plot with a beautifully maintained garden which receives the sun all day round.

To the front, there is a single garage (we believe the footings are capable of supporting an extension above, subject to planning) and driveway which accommodates parking for several vehicles.