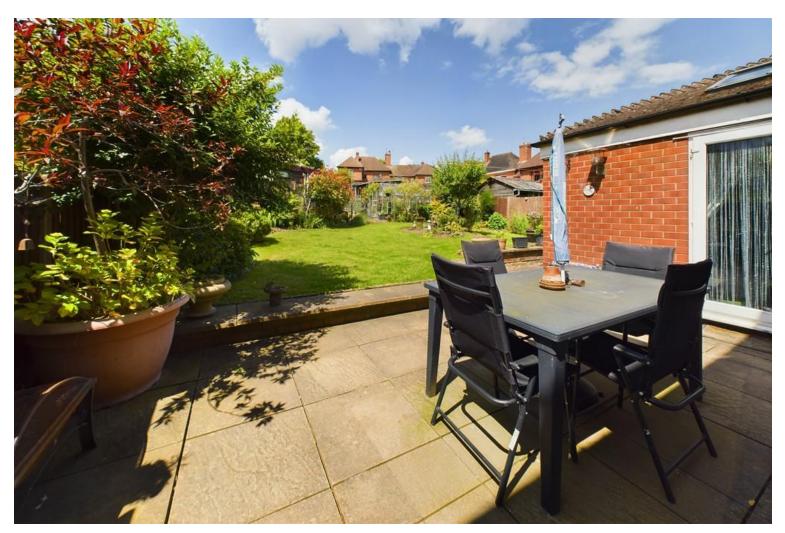

Externally, the property is situated on a fantastic size plot with a beautifully maintained garden which receives the sun all day round.

To the front, there is a single garage (we believe the footings are capable of supporting an extension above, subject to planning) and driveway which accommodates parking for several vehicles.