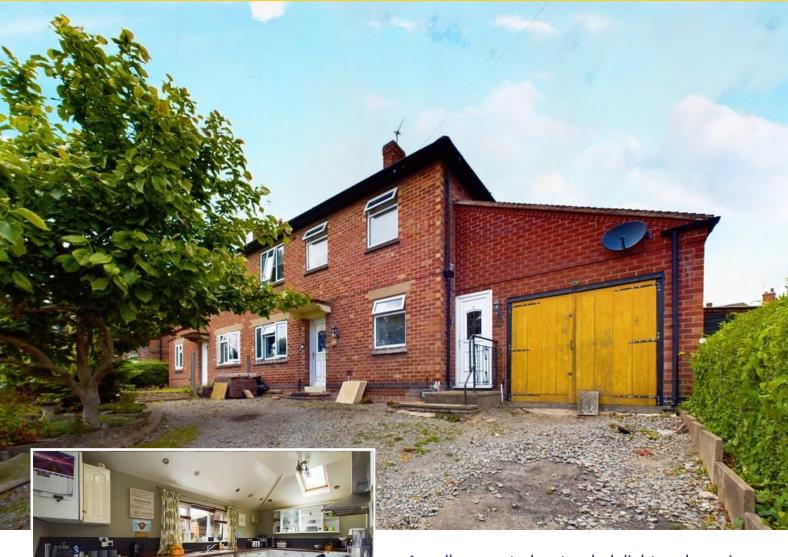

## The Meadows

Shepshed, Loughborough, LE12 9QJ

A well presented, extended, light and spacious home, with large garden, single garage and driveway, in a highly desirable residential location.

Offers In Excess Of £260,000

Externally, the property is situated on a fantastic size plot with a beautifully maintained garden which receives the sun all day round.

To the front, there is a single garage (we believe the footings are capable of supporting an extension above, subject to planning) and driveway which accommodates parking for several vehicles.