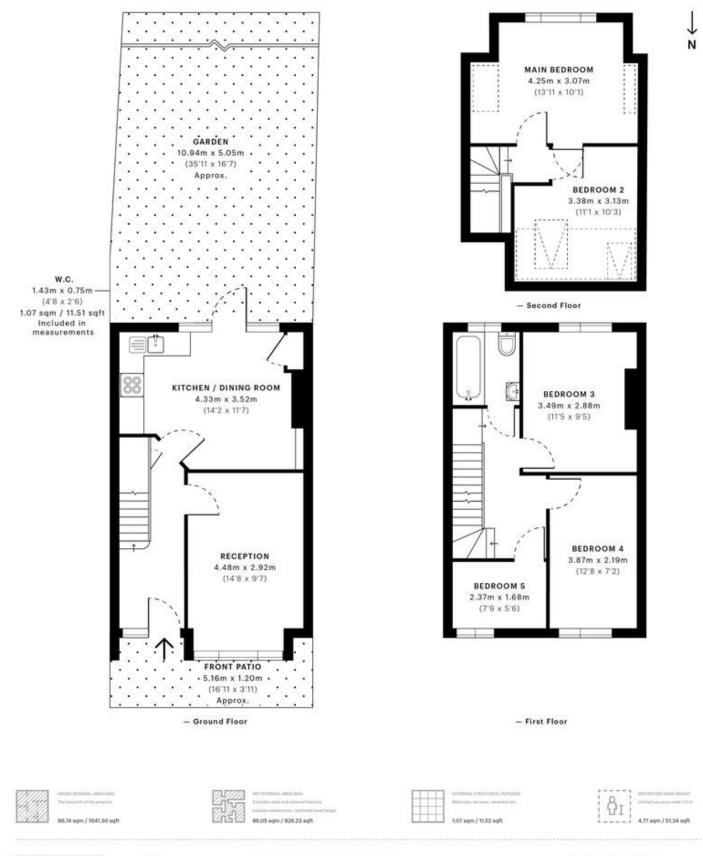

## Crouch Road, London NW10 £2,800 pcm

Discover this stunning mid-terraced house, an epitome of modern living and comfort. With over 1040 sq ft of spacious interiors, this newly refurbished home offers four to five versatile bedrooms, perfect for a growing family or accommodating guests.

- Mid-terraced house
- Four/Five bedrooms
- South facing garden
- Available now!
- Spacious

- Excellent condition
- Newly refurbished
- Quiet residential road
- Over 1040 sq ft
- Close to shops and transport