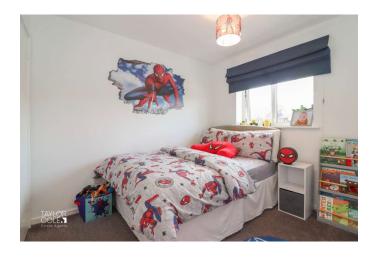

#### FIRST FLOOR

The first floor boasts a lovely master bedroom with built-in wardrobes and a fitted en-suite. Two additional bedrooms are spacious and tastefully decorated, offering ample room for freestanding furniture. The family bathroom includes a matching suite with a panelled bath, hand wash basin, close coupled WC, enveloped in quality tiled surrounds.

BEDROOM ONE 11' 9" x 11' 3" (3.59m x 3.44m)

EN-SUITE 5' 0" x 5' 4" (1.54m x 1.65m)

BEDROOM TWO 14' 2" x 7' 1" (4.33m x 2.17m)

BEDROOM THREE 8' 0" x 9' 2" (2.46m x 2.81m)

BATHROOM 5' 5" x 6' 0" (1.67m x 1.85m)