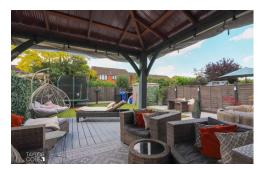

### **EXTERNAL**

Stepping outside, a delightful rear garden unravels and presents a wealth of superb reception space for external seating and entertainment, with a superb timber gazebo offering potential for al fresco dining, whilst a further composition of well-kept lawns and intricate slab paving enhance the overall appeal.