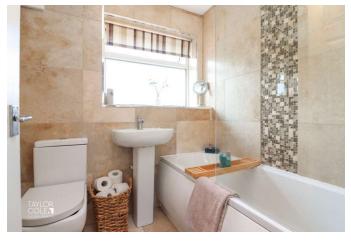

#### FIRST FLOOR

The first floor boasts a lovely master bedroom with built-in wardrobes and a fitted en-suite. Two additional bedrooms are spacious and tastefully decorated, offering ample room for freestanding furniture. The family bathroom includes a matching suite with a panelled bath, hand wash basin, close coupled WC, enveloped in quality tiled surrounds.

BEDROOM ONE 11' 9" x 11' 3" (3.59m x 3.44m)

EN-SUITE 5' 0" x 5' 4" (1.54m x 1.65m)

BEDROOM TWO 14' 2" x 7' 1" (4.33m x 2.17m)

BEDROOM THREE 8' 0" x 9' 2" (2.46m x 2.81m)

BATHROOM 5' 5" x 6' 0" (1.67m x 1.85m)