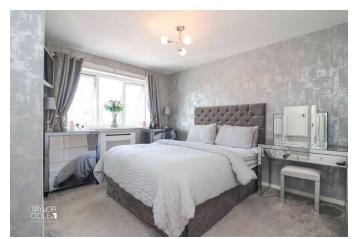

#### FIRST FLOOR

The first floor boasts a lovely master bedroom with built-in wardrobes and a fitted en-suite. Two additional bedrooms are spacious and tastefully decorated, offering ample room for freestanding furniture. The family bathroom includes a matching suite with a panelled bath, hand wash basin, close coupled WC, enveloped in quality tiled surrounds.

BEDROOM ONE 11' 9" x 11' 3" (3.59m x 3.44m)

EN-SUITE 5' 0" x 5' 4" (1.54m x 1.65m)

BEDROOM TWO 14' 2" x 7' 1" (4.33m x 2.17m)

BEDROOM THREE 8' 0" x 9' 2" (2.46m x 2.81m)

BATHROOM 5' 5" x 6' 0" (1.67m x 1.85m)