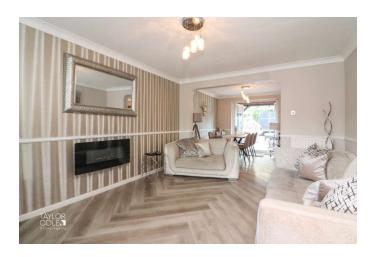

#### **GROUND FLOOR**

As you enter this beautiful home, you step into the entrance hall leading to a welcoming lounge that seamlessly connects to the dining area, providing ample space for family meals and entertaining guests. The sleek and modern fitted kitchen features a stunning array of matching base units and cupboards, complemented by captivating 'Mars Gloss' work surfaces. Adjacent to the kitchen is a versatile space currently used as a store room, with excellent potential to serve as a study or family room.

## **ENTRANCE HALL**

LOUNGE 13' 10" x 11' 4" (4.22m x 3.47m)

DINING ROOM 9' 3" x 8' 9" (2.82m x 2.67m)

KITCHEN 13' 8" x 9' 2" (4.19m x 2.80m)

STORE ROOM 14' 9" x 7' 3" (4.50m x 2.21m)