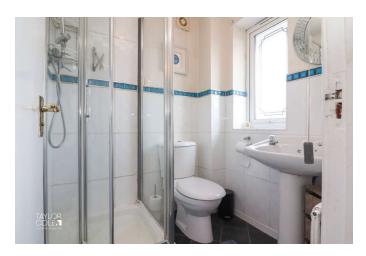

#### FIRST FLOOR

The first floor boasts a lovely master bedroom with built-in wardrobes and a fitted en-suite. Two additional bedrooms are spacious and tastefully decorated, offering ample room for freestanding furniture. The family bathroom includes a matching suite with a panelled bath, hand wash basin, close coupled WC, enveloped in quality tiled surrounds.

BEDROOM ONE 11' 9" x 11' 3" (3.59m x 3.44m)

EN-SUITE 5' 0" x 5' 4" (1.54m x 1.65m)

BEDROOM TWO 14' 2" x 7' 1" (4.33m x 2.17m)

BEDROOM THREE 8' 0" x 9' 2" (2.46m x 2.81m)

BATHROOM 5' 5" x 6' 0" (1.67m x 1.85m)