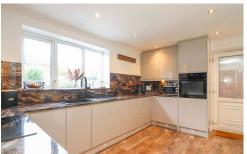

#### **GROUND FLOOR**

As you enter this beautiful home, you step into the entrance hall leading to a welcoming lounge that seamlessly connects to the dining area, providing ample space for family meals and entertaining guests. The sleek and modern fitted kitchen features a stunning array of matching base units and cupboards, complemented by captivating 'Mars Gloss' work surfaces. Adjacent to the kitchen is a versatile space currently used as a store room, with excellent potential to serve as a study or family room.

## **ENTRANCE HALL**

LOUNGE 13' 10" x 11' 4" (4.22m x 3.47m)

DINING ROOM 9' 3" x 8' 9" (2.82m x 2.67m)

KITCHEN 13' 8" x 9' 2" (4.19m x 2.80m)

STORE ROOM 14' 9" x 7' 3" (4.50m x 2.21m)