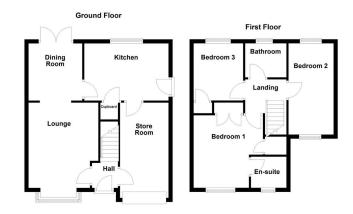

#### **GROUND FLOOR**

As you enter this beautiful home, you step into the entrance hall leading to a welcoming lounge that seamlessly connects to the dining area, providing ample space for family meals and entertaining guests. The sleek and modern fitted kitchen features a stunning array of matching base units and cupboards, complemented by captivating 'Mars Gloss' work surfaces. Adjacent to the kitchen is a versatile space currently used as a store room, with excellent potential to serve as a study or family room.

## **ENTRANCE HALL**

LOUNGE 13' 10" x 11' 4" (4.22m x 3.47m)

DINING ROOM 9' 3" x 8' 9" (2.82m x 2.67m)

KITCHEN 13' 8" x 9' 2" (4.19m x 2.80m)

STORE ROOM 14' 9" x 7' 3" (4.50m x 2.21m)

#### FIRST FLOOR

The first floor boasts a lovely master bedroom with built-in wardrobes and a fitted en-suite. Two additional bedrooms are spacious and tastefully decorated, offering ample room for freestanding furniture. The family bathroom includes a matching suite with a panelled bath, hand wash basin, close coupled WC, enveloped in quality tiled surrounds.

BEDROOM ONE 11' 9" x 11' 3" (3.59m x 3.44m)

EN-SUITE 5' 0" x 5' 4" (1.54m x 1.65m)

BEDROOM TWO 14' 2" x 7' 1" (4.33m x 2.17m)

BEDROOM THREE 8' 0" x 9' 2" (2.46m x 2.81m)

BATHROOM 5' 5" x 6' 0" (1.67m x 1.85m)