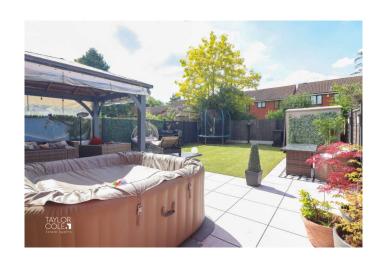

### **EXTERNAL**

Stepping outside, a delightful rear garden unravels and presents a wealth of superb reception space for external seating and entertainment, with a superb timber gazebo offering potential for al fresco dining, whilst a further composition of well-kept lawns and intricate slab paving enhance the overall appeal.