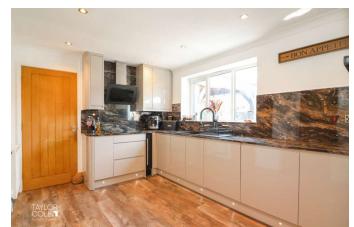

#### **GROUND FLOOR**

As you enter this beautiful home, you step into the entrance hall leading to a welcoming lounge that seamlessly connects to the dining area, providing ample space for family meals and entertaining guests. The sleek and modern fitted kitchen features a stunning array of matching base units and cupboards, complemented by captivating 'Mars Gloss' work surfaces. Adjacent to the kitchen is a versatile space currently used as a store room, with excellent potential to serve as a study or family room.

## **ENTRANCE HALL**

LOUNGE 13' 10" x 11' 4" (4.22m x 3.47m)

DINING ROOM 9' 3" x 8' 9" (2.82m x 2.67m)

KITCHEN 13' 8" x 9' 2" (4.19m x 2.80m)

STORE ROOM 14' 9" x 7' 3" (4.50m x 2.21m)