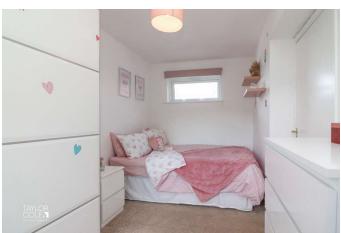

#### FIRST FLOOR

The first floor boasts a lovely master bedroom with built-in wardrobes and a fitted en-suite. Two additional bedrooms are spacious and tastefully decorated, offering ample room for freestanding furniture. The family bathroom includes a matching suite with a panelled bath, hand wash basin, close coupled WC, enveloped in quality tiled surrounds.

BEDROOM ONE 11' 9" x 11' 3" (3.59m x 3.44m)

EN-SUITE 5' 0" x 5' 4" (1.54m x 1.65m)

BEDROOM TWO 14' 2" x 7' 1" (4.33m x 2.17m)

BEDROOM THREE 8' 0" x 9' 2" (2.46m x 2.81m)

BATHROOM 5' 5" x 6' 0" (1.67m x 1.85m)