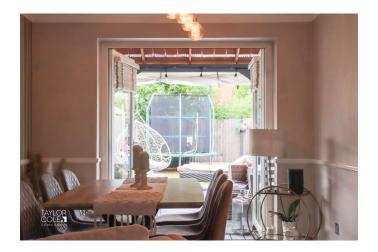

#### **GROUND FLOOR**

As you enter this beautiful home, you step into the entrance hall leading to a welcoming lounge that seamlessly connects to the dining area, providing ample space for family meals and entertaining guests. The sleek and modern fitted kitchen features a stunning array of matching base units and cupboards, complemented by captivating 'Mars Gloss' work surfaces. Adjacent to the kitchen is a versatile space currently used as a store room, with excellent potential to serve as a study or family room.

### **EXTERNAL**

Stepping outside, a delightful rear garden unravels and presents a wealth of superb reception space for external seating and entertainment, with a superb timber gazebo offering potential for al fresco dining, whilst a further composition of well-kept lawns and intricate slab paving enhance the overall appeal.