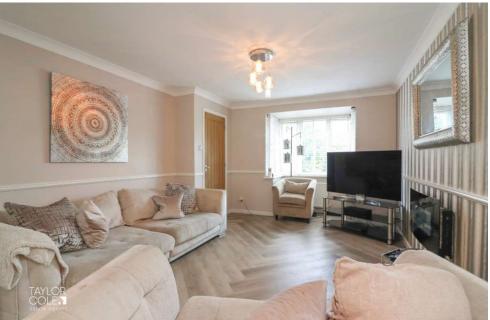

#### **GROUND FLOOR**

As you enter this beautiful home, you step into the entrance hall leading to a welcoming lounge that seamlessly connects to the dining area, providing ample space for family meals and entertaining guests. The sleek and modern fitted kitchen features a stunning array of matching base units and cupboards, complemented by captivating 'Mars Gloss' work surfaces. Adjacent to the kitchen is a versatile space currently used as a store room, with excellent potential to serve as a study or family room.

## **ENTRANCE HALL**

LOUNGE 13' 10" x 11' 4" (4.22m x 3.47m)

DINING ROOM 9' 3" x 8' 9" (2.82m x 2.67m)

KITCHEN 13' 8" x 9' 2" (4.19m x 2.80m)

STORE ROOM 14' 9" x 7' 3" (4.50m x 2.21m)