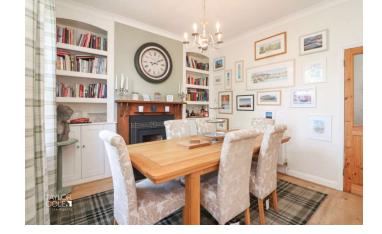

#### **GROUND FLOOR**

Upon entering the home, you are met with a bright and welcoming dining room, an excellent reception space that sets an inviting tone to be continued throughout. Adjacent to the dining room, a superb lounge offers ample proportions to comfortably accommodate a range of living room furniture. Moving towards the rear of the home, the pleasant kitchen is equipped with a matching range of base units, roll-top working surfaces, and upper cupboards, with recesses and plumbing for an array of white goods. Completing the ground floor is a well-appointed family bathroom, adorned with water-resistant surrounds and sleek fittings, including a panelled bathtub with shower fitment and screen, a vanity sink unit with inset hand wash basin, and a close-coupled WC.

DINING ROOM 12' 4" x 11' 1" (3.77m x 3.39m)

LOUNGE 12' 4" x 11' 11" (3.77m x 3.64m)

KITCHEN 7' 5" x 10' 9" (2.27m x 3.28m)

BATHROOM 7' 5" x 4' 10" (2.27m x 1.49m)