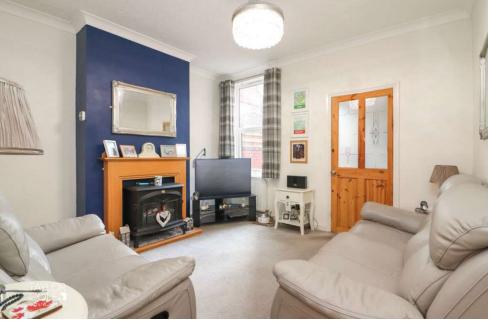

#### **GROUND FLOOR**

Upon entering the home, you are met with a bright and welcoming dining room, an excellent reception space that sets an inviting tone to be continued throughout. Adjacent to the dining room, a superb lounge offers ample proportions to comfortably accommodate a range of living room furniture. Moving towards the rear of the home, the pleasant kitchen is equipped with a matching range of base units, roll-top working surfaces, and upper cupboards, with recesses and plumbing for an array of white goods. Completing the ground floor is a well-appointed family bathroom, adorned with water-resistant surrounds and sleek fittings, including a panelled bathtub with shower fitment and screen, a vanity sink unit with inset hand wash basin, and a close-coupled WC.

DINING ROOM 12' 4" x 11' 1" (3.77m x 3.39m)

LOUNGE 12' 4" x 11' 11" (3.77m x 3.64m)

KITCHEN 7' 5" x 10' 9" (2.27m x 3.28m)

BATHROOM 7' 5" x 4' 10" (2.27m x 1.49m)