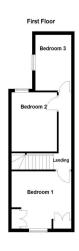

#### FIRST FLOOR

Ascending to the first floor, the property boasts three fantastic bedrooms that offer a myriad of accommodation options supported by their brilliant dimensions. The main bedroom, positioned to the front aspect, comfortably supports a range of fitted wardrobes. Bedroom two enjoys similar benefits with natural light beaming courtesy of a UPVC double-glazed window overlooking the rear. The third bedroom presents a magnificently versatile space, currently utilised as a laundry room but easily transformed into a wonderful bedroom or home office.

BEDROOM TWO 9' 4" x 11' 11" (2.87m x 3.65m)

BEDROOM THREE 7' 5" x 10' 8" (2.28m x 3.27m)