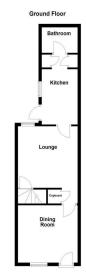

#### **GROUND FLOOR**

Upon entering the home, you are met with a bright and welcoming dining room, an excellent reception space that sets an inviting tone to be continued throughout. Adjacent to the dining room, a superb lounge offers ample proportions to comfortably accommodate a range of living room furniture. Moving towards the rear of the home, the pleasant kitchen is equipped with a matching range of base units, roll-top working surfaces, and upper cupboards, with recesses and plumbing for an array of white goods. Completing the ground floor is a well-appointed family bathroom, adorned with water-resistant surrounds and sleek fittings, including a panelled bathtub with shower fitment and screen, a vanity sink unit with inset hand wash basin, and a close-coupled WC.

DINING ROOM 12' 4" x 11' 1" (3.77m x 3.39m)

LOUNGE 12' 4" x 11' 11" (3.77m x 3.64m)

KITCHEN 7' 5" x 10' 9" (2.27m x 3.28m)

BATHROOM 7' 5" x 4' 10" (2.27m x 1.49m)