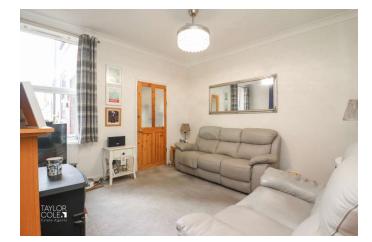

#### **GROUND FLOOR**

Upon entering the home, you are met with a bright and welcoming dining room, an excellent reception space that sets an inviting tone to be continued throughout. Adjacent to the dining room, a superb lounge offers ample proportions to comfortably accommodate a range of living room furniture. Moving towards the rear of the home, the pleasant kitchen is equipped with a matching range of base units, roll-top working surfaces, and upper cupboards, with recesses and plumbing for an array of white goods. Completing the ground floor is a well-appointed family bathroom, adorned with water-resistant surrounds and sleek fittings, including a panelled bathtub with shower fitment and screen, a vanity sink unit with inset hand wash basin, and a close-coupled WC.