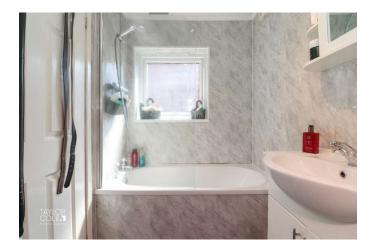

#### **GROUND FLOOR**

Upon entering the home, you are met with a bright and welcoming dining room, an excellent reception space that sets an inviting tone to be continued throughout. Adjacent to the dining room, a superb lounge offers ample proportions to comfortably accommodate a range of living room furniture. Moving towards the rear of the home, the pleasant kitchen is equipped with a matching range of base units, roll-top working surfaces, and upper cupboards, with recesses and plumbing for an array of white goods. Completing the ground floor is a well-appointed family bathroom, adorned with water-resistant surrounds and sleek fittings, including a panelled bathtub with shower fitment and screen, a vanity sink unit with inset hand wash basin, and a close-coupled WC.

DINING ROOM 12' 4" x 11' 1" (3.77m x 3.39m)

LOUNGE 12' 4" x 11' 11" (3.77m x 3.64m)

KITCHEN 7' 5" x 10' 9" (2.27m x 3.28m)

BATHROOM 7' 5" x 4' 10" (2.27m x 1.49m)