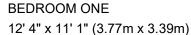

#### FIRST FLOOR

Ascending to the first floor, the property boasts three fantastic bedrooms that offer a myriad of accommodation options supported by their brilliant dimensions. The main bedroom, positioned to the front aspect, comfortably supports a range of fitted wardrobes. Bedroom two enjoys similar benefits with natural light beaming courtesy of a UPVC double-glazed window overlooking the rear. The third bedroom presents a magnificently versatile space, currently utilised as a laundry room but easily transformed into a wonderful bedroom or home office.

BEDROOM TWO 9' 4" x 11' 11" (2.87m x 3.65m)

BEDROOM THREE 7' 5" x 10' 8" (2.28m x 3.27m)