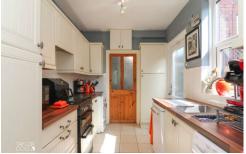

#### **GROUND FLOOR**

Upon entering the home, you are met with a bright and welcoming dining room, an excellent reception space that sets an inviting tone to be continued throughout. Adjacent to the dining room, a superb lounge offers ample proportions to comfortably accommodate a range of living room furniture. Moving towards the rear of the home, the pleasant kitchen is equipped with a matching range of base units, roll-top working surfaces, and upper cupboards, with recesses and plumbing for an array of white goods. Completing the ground floor is a well-appointed family bathroom, adorned with water-resistant surrounds and sleek fittings, including a panelled bathtub with shower fitment and screen, a vanity sink unit with inset hand wash basin, and a close-coupled WC.

DINING ROOM 12' 4" x 11' 1" (3.77m x 3.39m)

LOUNGE 12' 4" x 11' 11" (3.77m x 3.64m)

KITCHEN 7' 5" x 10' 9" (2.27m x 3.28m)

BATHROOM 7' 5" x 4' 10" (2.27m x 1.49m)