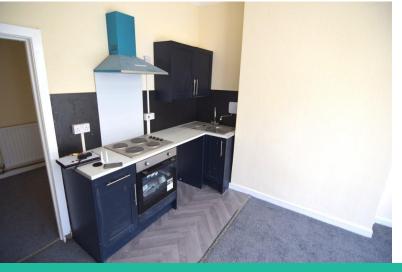

## **Property Description**

One bedroom ground floor flat which has been recently updated. Situated in a convenient location close to the promenade, shops, transport links and other local amenities.

Accommodation comprising lounge open to modern kitchen, bedroom and modern shower room. The property also benefits from electric central heating & double glazing.

1 months rent in advance, 5 weeks rent as deposit or Reposit scheme available which makes the move in costs lower at £575.

LOUNGE/KITCHEN 14' 3" x 12' 1" (4.34m x 3.68m) **BEDROOM** 13' 8" x 11' 1" (4.17m x 3.38m)(at widest) SHOWER ROOM 5' 6" x 5' 4" (1.68m x 1.63m)