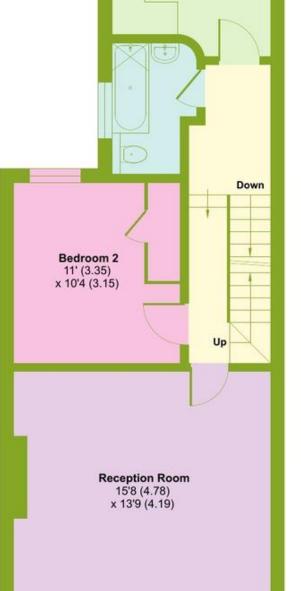

## Marlborough Road, Bowes Park, London, N22

Up

**GROUND FLOOR** 

Approximate Area = 806 sq ft / 74.8 sq m Limited Use Area(s) = 71 sq ft / 6.5 sq m Total = 877 sq ft / 81.3 sq m

For identification only - Not to scale

Denotes restricted head height

Kitchen 14'2 (4.32) x 9'8 (2.95)

SECOND FLOOR

Bounds Green Office
3 Latham Court
Brownlow Road
London N11 2ES
0208 - 365 - 8900
boundsgreen@wilkinsonbyrne.com

Turnpike Lane Office
8 Turnpike Parade
Green Lanes
London N15 3EA
0208 - 888 - 0022
turnpikelane@wilkinsonbyrne.com