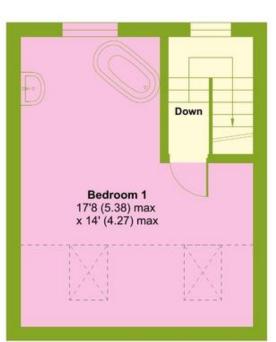

## Marlborough Road, Bowes Park, London, N22

Up

**GROUND FLOOR** 

Approximate Area = 806 sq ft / 74.8 sq m Limited Use Area(s) = 71 sq ft / 6.5 sq m Total = 877 sq ft / 81.3 sq m

For identification only - Not to scale

Denotes restricted head height

Kitchen 14'2 (4.32) x 9'8 (2.95)

SECOND FLOOR

Bounds Green Office
3 Latham Court
Brownlow Road
London N11 2ES
0208 - 365 - 8900
boundsgreen@wilkinsonbyrne.com

Turnpike Lane Office
8 Turnpike Parade
Green Lanes
London N15 3EA
0208 - 888 - 0022
turnpikelane@wilkinsonbyrne.com