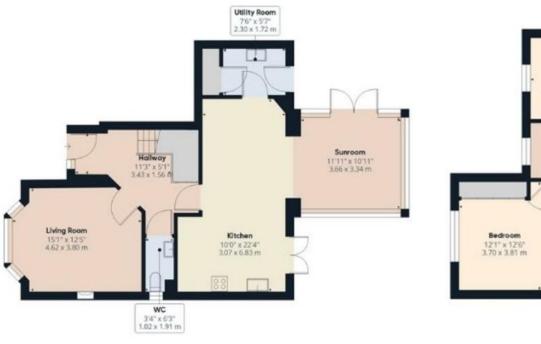

### 31 YEW TREE AVENUE, CHESTER, CH1 6HB

**Total Floor Area:** 

1,455 sq ft / 135 sq m

**Viewings:** 

By prior appointment with the agent

### 31 YEW TREE AVENUE, CHESTER, CH1 6HB

**Ground Floor** 

Floor 1