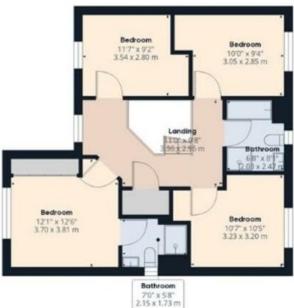

### 31 YEW TREE AVENUE, CHESTER, CH1 6HB

**Total Floor Area:** 

1,455 sq ft / 135 sq m

**Viewings:** 

By prior appointment with the agent

### 31 YEW TREE AVENUE, CHESTER, CH1 6HB

**Ground Floor** 

Floor 1