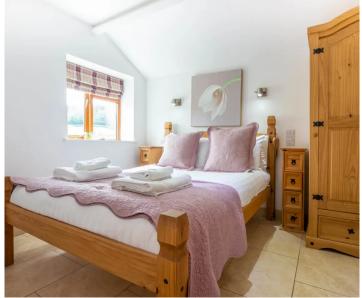

### **BEDROOM**

10' 11" x 8' 6" (3.33m x 2.59m)

Double glazed window, wall lights, recessed spotlights, tiled floor.