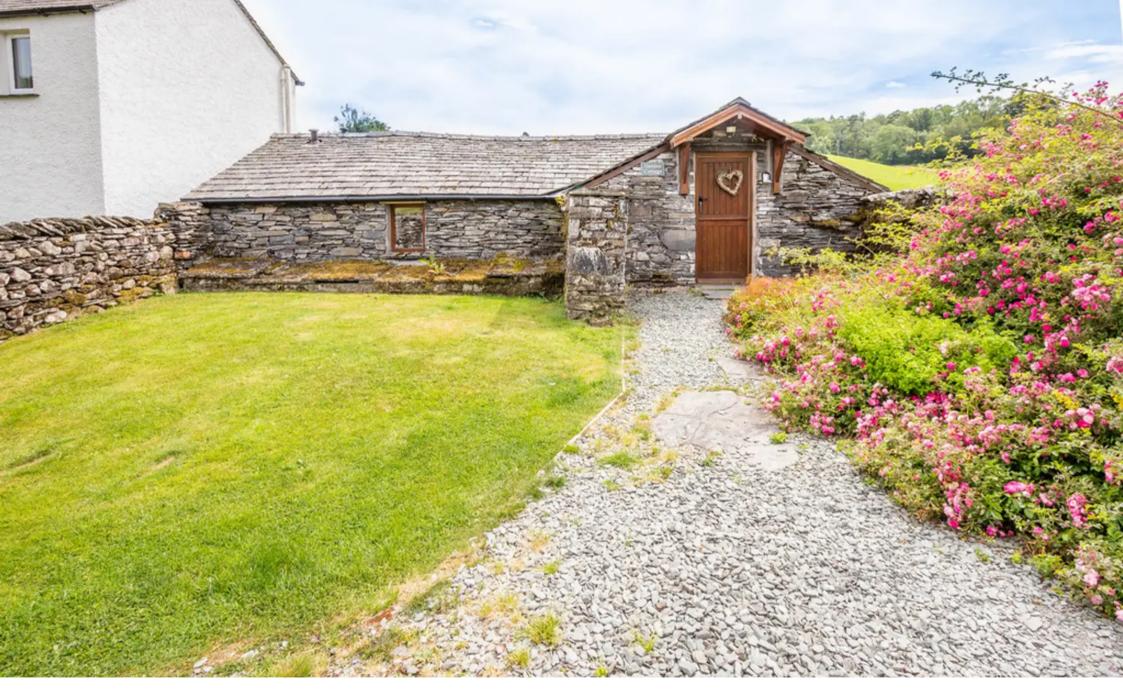

Garden Cottage, Pull Woods £299,950

Garden Cottage is a perfectly formed, detached, traditional Lakeland cottage being situated in a delightful countryside setting with fabulous countryside views. Presented in excellent order with a contemporary style, the self contained accommodation offers a sitting area, dining space, fitted kitchen double bedroom and a modern shower room. Outside there is parking for two vehicles to the front of the property together with a lawn, established planting and a timber shed. The rear garden is south facing, low maintenance and has great country views.

**OUTSIDE:** To the front of the property is a lawn, established planting, parking for two vehicles and a timber shed. The rear garden is south facing, low maintenance and has great country views.

**SERVICES:** Non mains water, non mains drainage, mains electric.