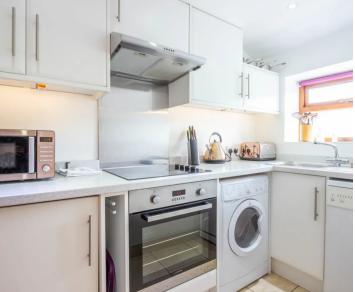

## KITCHEN

8' 5" x 4' 10" (2.56m x 1.48m)

Double glazed window, base and wall units, stainless steel sink, electric oven, electric hob with extractor/filter over, integrated fridge with freezer compartment, slimline dishwasher, washer dryer, pelmet lights, recessed spotlights, tiled floor. Built in storage cupboard housing the hot water cylinder and electric boiler for the under floor heating.