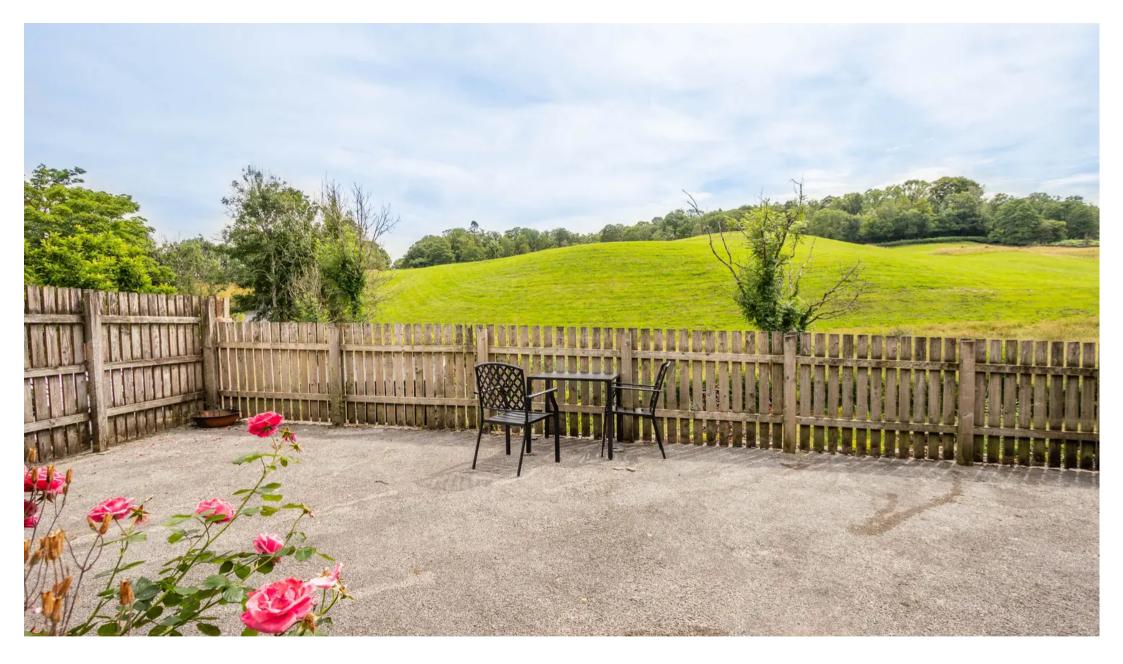

Garden Cottage, Pull Woods £299,950

Garden Cottage is a perfectly formed, detached, traditional Lakeland cottage being situated in a delightful countryside setting with fabulous countryside views. Presented in excellent order with a contemporary style, the self contained accommodation offers a sitting area, dining space, fitted kitchen double bedroom and a modern shower room. Outside there is parking for two vehicles to the front of the property together with a lawn, established planting and a timber shed. The rear garden is south facing, low maintenance and has great country views.

**OUTSIDE:** To the front of the property is a lawn, established planting, parking for two vehicles and a timber shed. The rear garden is south facing, low maintenance and has great country views.

**SERVICES:** Non mains water, non mains drainage, mains electric.