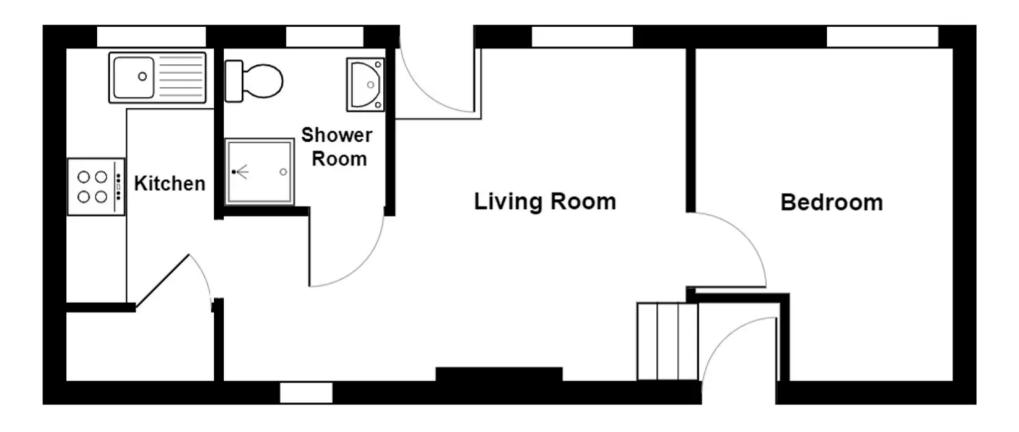

## SITTING AREA

11' 1" x 9' 8" (3.37m x 2.94m)

Stable door to front, steps leading down, double glazed door to rear, double glazed window, tiled floor, recessed spotlights, open to dining area.

### **DINING AREA**

6' 1" x 5' 5" (1.86m x 1.65m)

Double glazed window, tiled floor, recessed spotlights, open to kitchen.

## KITCHEN

8' 5" x 4' 10" (2.56m x 1.48m)

Double glazed window, base and wall units, stainless steel sink, electric oven, electric hob with extractor/filter over, integrated fridge with freezer compartment, slimline dishwasher, washer dryer, pelmet lights, recessed spotlights, tiled floor. Built in storage cupboard housing the hot water cylinder and electric boiler for the under floor heating.

### **BEDROOM**

10' 11" x 8' 6" (3.33m x 2.59m)

Double glazed window, wall lights, recessed spotlights, tiled floor.

## **SHOWER ROOM**

5' 5" x 5' 3" (1.64m x 1.61m)

Double glazed window, electric towel radiator, three piece suite in white comprises W.C. wash hand basin and shower cubicle with electric shower, tiled walls and floor, recessed spotlights, extractor fan.

EPC RATING: G

**TENURE:** Freehold

**COUNCIL TAX:** Business Rates

WHAT3WORDS:///gloves.signature.duplicate

Garden Cottage, Pull Woods, Ambleside

Total Area: 29.8 m<sup>2</sup> ... 321 ft<sup>2</sup>

For illustrative purposes only - not to scale. The position and size of features are approximate only.