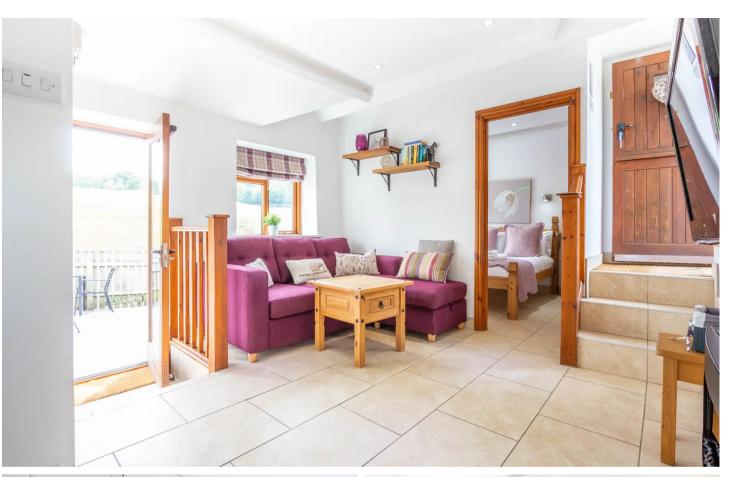

## SITTING AREA

11' 1" x 9' 8" (3.37m x 2.94m)

Stable door to front, steps leading down, double glazed door to rear, double glazed window, tiled floor, recessed spotlights, open to dining area.

### **DINING AREA**

6' 1" x 5' 5" (1.86m x 1.65m)

Double glazed window, tiled floor, recessed spotlights, open to kitchen.