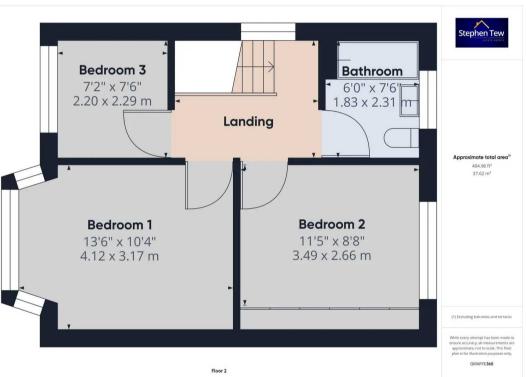

# Landing

8' 10" x 7' 7" (2.70m x 2.31m)

#### Bedroom 1

13' 6" x 10' 5" (4.12m x 3.17m)

#### Bedroom 2

11' 5" x 8' 9" (3.49m x 2.66m)

#### Bedroom 3

7' 3" x 7' 6" (2.20m x 2.29m)

#### Bathroom

6' 0" x 7' 7" (1.83m x 2.31m)