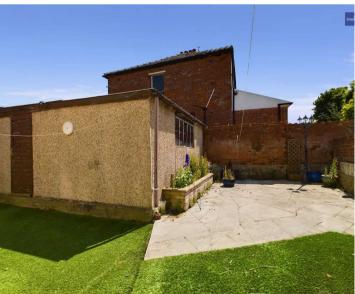

Outside, the property truly shines with its corner plot wrap-around garden, providing greenery and privacy. The enclosed rear garden features an artificial lawn and a charming patio area, perfect for al-fresco dining or relaxing in the sun. With its outdoor spaces and practical amenities, this property presents an enticing opportunity for those seeking a comfortable and harmonious living environment.

#### REAR GARDEN

Enclosed garden to the rear with artificial lawn and patio area. Access to the garage.