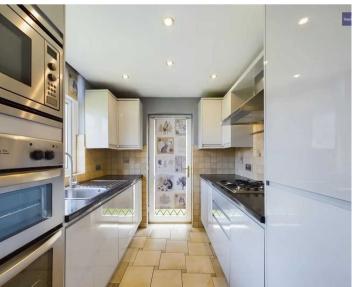

unity for those seeking a comfortable and harmonious living environment.

Council Tax band: B

Tenure: Freehold

- Spacious Corner Plot with Wrap Around Garden, Enclosed Garden to the rear
- No Onward Chain
- Hallway, Open Plan Lounge/Dining Room, Kitchen with integrated appliances
- 3 Bedrooms, 2 of which have fitted wardrobes, 3 piece suite Bathroom
- Garage, Driveway









#### Hallway

12' 9" x 6' 4" (3.89m x 1.92m)

# Lounge

13' 9" x 12' 8" (4.18m x 3.87m)

# Dining Room

13' 11" x 11' 5" (4.25m x 3.49m)

#### Kitchen

8' 7" x 7' 4" (2.62m x 2.24m)

# Landing

8' 10" x 7' 7" (2.70m x 2.31m)

#### Bedroom 1

13' 6" x 10' 5" (4.12m x 3.17m)

#### Bedroom 2

11' 5" x 8' 9" (3.49m x 2.66m)

#### Bedroom 3

7' 3" x 7' 6" (2.20m x 2.29m)

#### Bathroom

6' 0" x 7' 7" (1.83m x 2.31m)







# Hallway

12' 9" x 6' 4" (3.89m x 1.92m)

# Lounge

13' 9" x 12' 8" (4.18m x 3.87m)

# Dining Room

13' 11" x 11' 5" (4.25m x 3.49m)

#### Kitchen

8' 7" x 7' 4" (2.62m x 2.24m)

# Landing

8' 10" x 7' 7" (2.70m x 2.31m)

#### Bedroom 1

13' 6" x 10' 5" (4.12m x 3.17m)

#### Bedroom 2

11' 5" x 8' 9" (3.49m x 2.66m)

#### Bedroom 3

7' 3" x 7' 6" (2.20m x 2.29m)

#### Bathroom

6' 0" x 7' 7" (1.83m x 2.31m)







# Hallway

12' 9" x 6' 4" (3.89m x 1.92m)

# Lounge

13' 9" x 12' 8" (4.18m x 3.87m)

# Dining Room

13' 11" x 11' 5" (4.25m x 3.49m)

#### Kitchen

8' 7" x 7' 4" (2.62m x 2.24m)

# Landing

8' 10" x 7' 7" (2.70m x 2.31m)

#### Bedroom 1

13' 6" x 10' 5" (4.12m x 3.17m)

#### Bedroom 2

11' 5" x 8' 9" (3.49m x 2.66m)

#### Bedroom 3

7' 3" x 7' 6" (2.20m x 2.29m)

#### Bathr