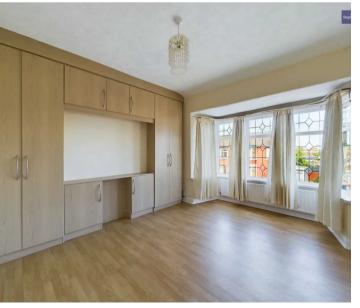

#### Bedroom 1

13' 6" x 10' 5" (4.12m x 3.17m)

#### Bedroom 2

11' 5" x 8' 9" (3.49m x 2.66m)

#### Bedroom 3

7' 3" x 7' 6" (2.20m x 2.29m)