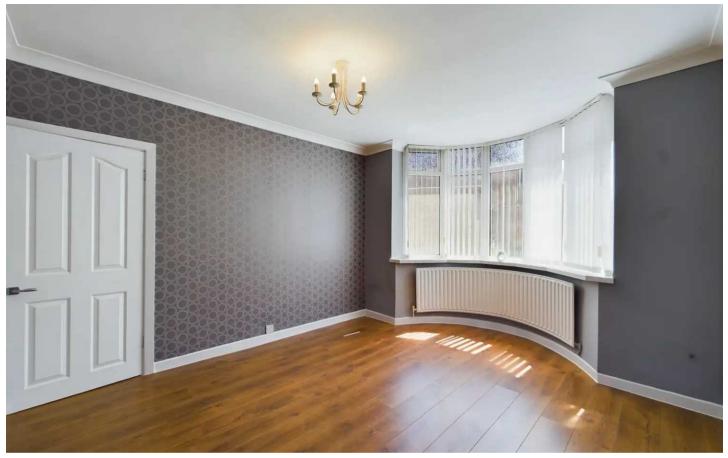

# Lounge

13' 9" x 12' 8" (4.18m x 3.87m)

# Dining Room

13' 11" x 11' 5" (4.25m x 3.49m)