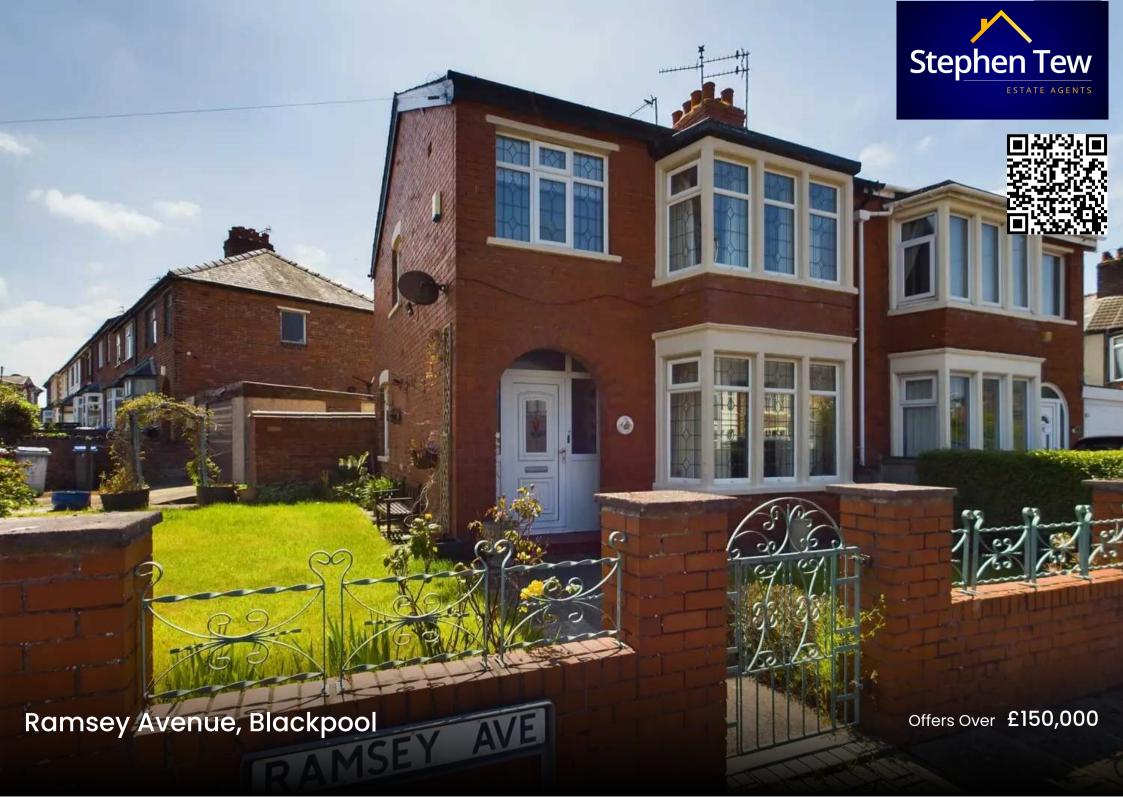

# Ramsey Avenue

# **Blackpool**

Nestled on a spacious corner plot, this impressive 3-bedroom semi-detached house boasts a wrap-around garden and an enclosed rear garden, offering a serene retreat for its residents. The property comes with the added benefit of no onward chain, making it an ideal opportunity for those looking to move swiftly. Upon entering, you are greeted by a welcoming hallway leading to an open plan lounge/dining room and a fitted kitchen equipped with integrated appliances. Upstairs, you will find 3 generously sized bedrooms, 2 of which feature fitted wardrobes, along with a sleek 3-piece suite bathroom. Additional highlights include a garage and a convenient driveway, ensuring ample parking space for multiple vehicles.

Outside, the property truly shines with its corner plot wrap-around garden, providing greenery and privacy. The enclosed rear garden features an artificial lawn and a charming patio area, perfect for al-fresco dining or relaxing in the sun. With its outdoor spaces and practical amenities, this property presents an enticing opportunity for those seeking a comfortable and harmonious living environment.

#### GARDEN

Corner plot wrap around garden with driveway and access to the garage.