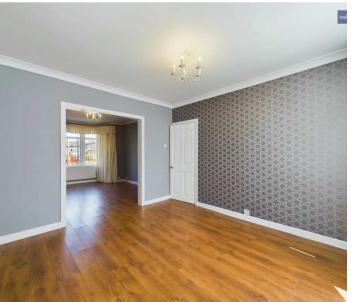

# Lounge

13' 9" x 12' 8" (4.18m x 3.87m)

# Dining Room

13' 11" x 11' 5" (4.25m x 3.49m)