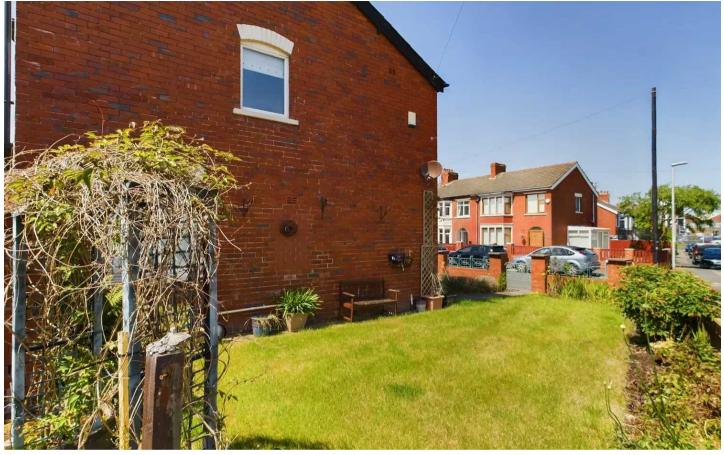

Outside, the property truly shines with its corner plot wrap-around garden, providing greenery and privacy. The enclosed rear garden features an artificial lawn and a charming patio area, perfect for al-fresco dining or relaxing in the sun. With its outdoor spaces and practical amenities, this property presents an enticing opportunity for those seeking a comfortable and harmonious living environment.

#### GARDEN

Corner plot wrap around garden with driveway and access to the garage.

#### REAR GARDEN

Enclosed garden to the rear with artificial lawn and patio area. Access to the garage.