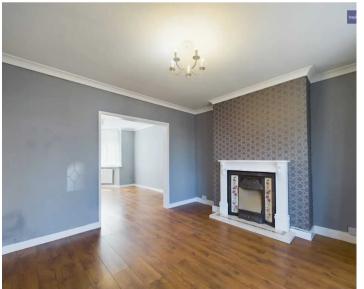

# Lounge

13' 9" x 12' 8" (4.18m x 3.87m)

# Dining Room

13' 11" x 11' 5" (4.25m x 3.49m)