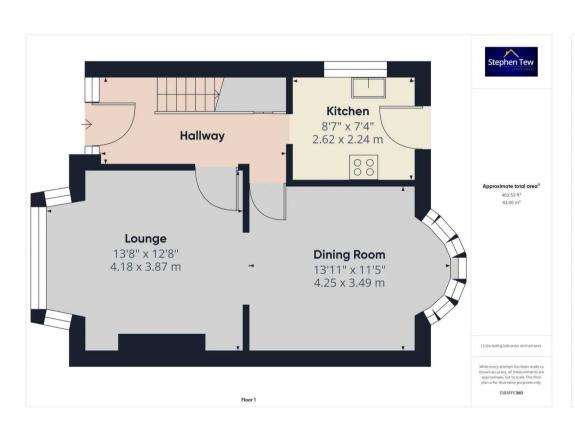

#### Hallway

12' 9" x 6' 4" (3.89m x 1.92m)

# Lounge

13' 9" x 12' 8" (4.18m x 3.87m)

# Dining Room

13' 11" x 11' 5" (4.25m x 3.49m)

#### Kitchen

8' 7" x 7' 4" (2.62m x 2.24m)