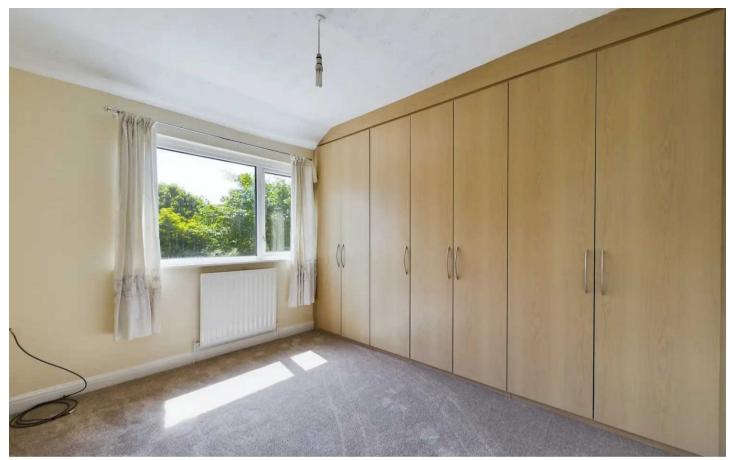

#### Bedroom 1

13' 6" x 10' 5" (4.12m x 3.17m)

#### Bedroom 2

11' 5" x 8' 9" (3.49m x 2.66m)