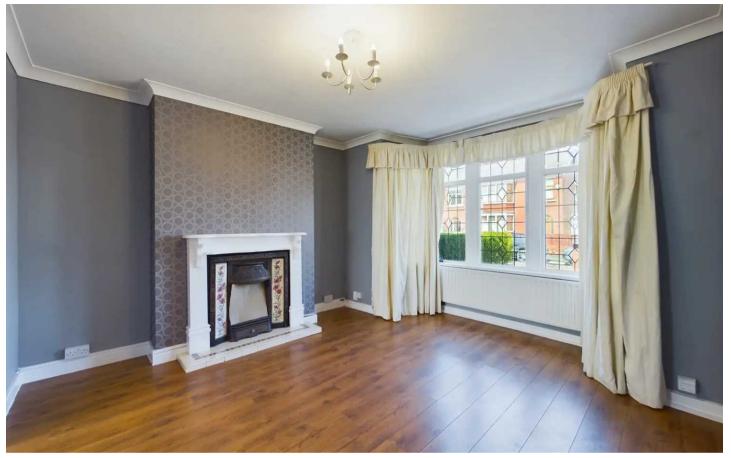

# Lounge

13' 9" x 12' 8" (4.18m x 3.87m)

# Dining Room

13' 11" x 11' 5" (4.25m x 3.49m)