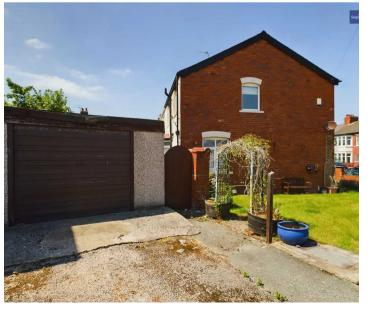

Outside, the property truly shines with its corner plot wrap-around garden, providing greenery and privacy. The enclosed rear garden features an artificial lawn and a charming patio area, perfect for al-fresco dining or relaxing in the sun. With its outdoor spaces and practical amenities, this property presents an enticing opportunity for those seeking a comfortable and harmonious living environment.

#### GARDEN

Corner plot wrap around garden with driveway and access to the garage.

# Garage

Off street