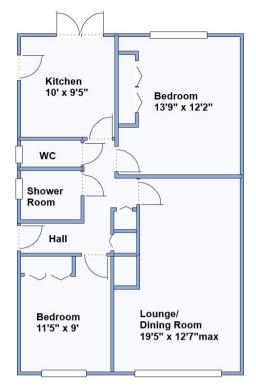

Accommodation and approximate room sizes:

- Hall: Boiler cupboard. Cloaks cupboard. Hatch to insulated & part boarded roof space with ladder fitted.
- Lounge/Dining Room: Feature fireplace with electric fire. Woodblock flooring.
- Kitchen: Range of floor and wall cupboards. Built-in oven, electric hob & cooker hood. Space for tall fridge/freezer & washing machine. Door to side carport & double doors to rear garden.
- Bedroom 1: PVCu double-glazed window to rear aspect
- Bedroom 2: PVCu double glazed window to front aspect. Built-in double wardrobe.
- Shower Room: Shower cubicle with electric shower. Wash basin. Fully tiled.
- Cloakroom: Wash basin & WC.
- Gas Central Heating (Complete new system January 2024)
- PVCu Double-Glazing, PVCu soffits, fascias & gutters
- Rear Garden: Mainly laid to lawn with paved patio surrounded by mature shrubs & evergreens. Outside tap.
- Driveway providing ample off-road parking & leading to:
- Garage: approx 18' x 8'6". Up & over door.
- Carport: approx 16' x 10'.
- Council Tax Band 'D'
- Energy Rating 'D'