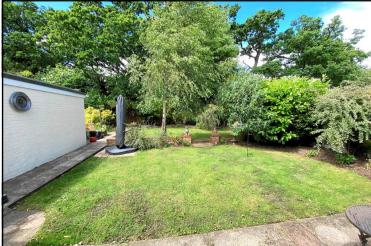

The property offers well-planned accommodation including a large lounge/dining room & 2-double bedrooms. Outside the bungalow has ample 'off-road' parking, Carport, Garage & a delightful private garden. Viewing recommended!

Accommodation and approximate room sizes:

- Hall: Boiler cupboard. Cloaks cupboard. Hatch to insulated & part boarded roof space with ladder fitted.
- Lounge/Dining Room: Feature fireplace with electric fire. Woodblock flooring.
- Kitchen: Range of floor and wall cupboards. Built-in oven, electric hob & cooker hood. Space for tall fridge/freezer & washing machine. Door to side carport & double doors to rear garden.
- Bedroom 1: PVCu double-glazed window to rear aspect
- Bedroom 2: PVCu double glazed window to front aspect. Built-in double wardrobe.
- Shower Room: Shower cubicle with electric shower. Wash basin. Fully tiled.
- Cloakroom: Wash basin & WC.
- Gas Central Heating (Complete new system January 2024)
- PVCu Double-Glazing, PVCu soffits, fascias & gutters
- Rear Garden: Mainly laid to lawn with paved patio surrounded by mature shrubs & evergreens. Outside tap.
- Driveway providing ample off-road parking & leading to:
- Garage: approx 18' x 8'6". Up & over door.
- Carport: approx 16' x 10'.
- Council Tax Band 'D'
- Energy Rating 'D'