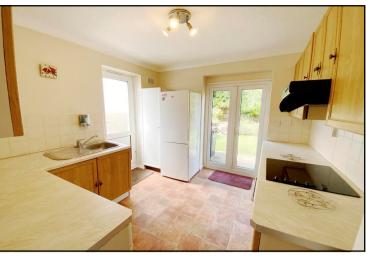

Accommodation and approximate room sizes:

- Hall: Boiler cupboard. Cloaks cupboard. Hatch to insulated & part boarded roof space with ladder fitted.
- Lounge/Dining Room: Feature fireplace with electric fire. Woodblock flooring.
- Kitchen: Range of floor and wall cupboards. Built-in oven, electric hob & cooker hood. Space for tall fridge/freezer & washing machine. Door to side carport & double doors to rear garden.
- Bedroom 1: PVCu double-glazed window to rear aspect
- Bedroom 2: PVCu double glazed window to front aspect. Built-in double wardrobe.
- Shower Room: Shower cubicle with electric shower. Wash basin. Fully tiled.
- Cloakroom: Wash basin & WC.
- Gas Central Heating (Complete new system January 2024)
- PVCu Double-Glazing, PVCu soffits, fascias & gutters
- Rear Garden: Mainly laid to lawn with paved patio surrounded by mature shrubs & evergreens. Outside tap.
- Driveway providing ample off-road parking & leading to:
- Garage: approx 18' x 8'6". Up & over door.
- Carport: approx 16' x 10'.
- Council Tax Band 'D'
- Energy Rating 'D'