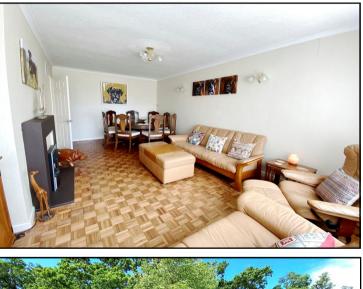

## Well Presented 2-Bedroom Detached Bungalow close to Village CentreTenure: FreeholdApprox 68 sq meters (733 sq ft)

4 Pennington Road, West Moors, Ferndown. BH22 0JQ

Price **£375,000** 

- Entrance Hall with useful storage cupboards
- Large Lounge/Dining Room
- Kitchen with doors to garden
- 2 Double Bedrooms
- Shower Room & Separate WC
- Delightful Private Garden

The property offers well-planned accommodation including a large lounge/dining room & 2-double bedrooms. Outside the bungalow has ample 'off-road' parking, Carport, Garage & a delightful private garden. Viewing recommended!

Accommodation and approximate room sizes:

- Hall: Boiler cupboard. Cloaks cupboard. Hatch to insulated & part boarded roof space with ladder fitted.
- Lounge/Dining Room: Feature fireplace with electric fire. Woodblock flooring.
- Kitchen: Range of floor and wall cupboards. Built-in oven, electric hob & cooker hood. Space for tall fridge/freezer & washing machine. Door to side carport & double doors to rear garden.
- Bedroom 1: PVCu double-glazed window to rear aspect
- Bedroom 2: PVCu double glazed window to front aspect. Built-in double wardrobe.
- Shower Room: Shower cubicle with electric shower. Wash basin. Fully tiled.
- Cloakroom: Wash basin & WC.
- Gas Central Heating (Complete new system January 2024)
- PVCu Double-Glazing, PVCu soffits, fascias & gutters
- Rear Garden: Mainly laid to lawn with paved patio surrounded by mature shrubs & evergreens. Outside tap.
- Driveway providing ample off-road parking & leading to:
- Garage: approx 18' x 8'6". Up & over door.
- Carport: approx 16' x 10'.
- Council Tax Band 'D'
- Energy Rating 'D'