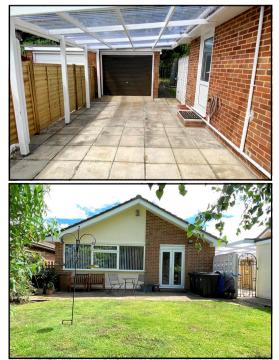

The property offers well-planned accommodation including a large lounge/dining room & 2-double bedrooms. Outside the bungalow has ample 'off-road' parking, Carport, Garage & a delightful private garden. Viewing recommended!

Accommodation and approximate room sizes:

- Hall: Boiler cupboard. Cloaks cupboard. Hatch to insulated & part boarded roof space with ladder fitted.
- Lounge/Dining Room: Feature fireplace with electric fire. Woodblock flooring.
- Kitchen: Range of floor and wall cupboards. Built-in oven, electric hob & cooker hood. Space for tall fridge/freezer & washing machine. Door to side carport & double doors to rear garden.
- Bedroom 1: PVCu double-glazed window to rear aspect
- Bedroom 2: PVCu double glazed window to front aspect. Built-in double wardrobe.
- Shower Room: Shower cubicle with electric shower. Wash basin. Fully tiled.
- Cloakroom: Wash basin & WC.
- Gas Central Heating (Complete new system January 2024)
- PVCu Double-Glazing, PVCu soffits, fascias & gutters
- Rear Garden: Mainly laid to lawn with paved patio surrounded by mature shrubs & evergreens. Outside tap.
- Driveway providing ample off-road parking & leading to:
- Garage: approx 18' x 8'6". Up & over door.
- Carport: approx 16' x 10'.
- Council Tax Band 'D'
- Energy Rating 'D'