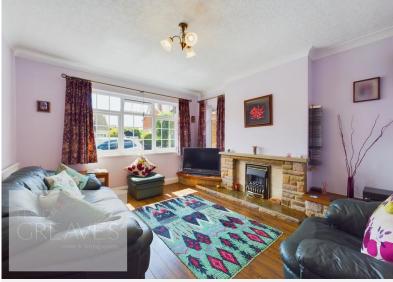

In brief, the porch has a useful built in cloaks cupboard and door to an entrance hallway fitted with picture railing, feature glazing and wood flooring. The living room has a feature gas fire suite and there are two double bedrooms. The bathroom is a two piece suite with a wash hand basin set within a vanity unit and a Whirlpool system bath with a mixer shower over. There is a separate WC. The dining room has tiled floor, French doors into the rear garden and a door to the kitchen. The kitchen is fitted with a range of shaker style units with a fitted double oven, induction hob, extractor and integrated fridge. A door leads to a second front entrance which leads to the utility room which is fitted with units and has under counter spaces for a washing machine, dishwasher and tumble dryer.

- Freehold
- · Council Tax Band C

LIVING ROOM 13' 4" x 11' 11" into recess (4.06m x 3.63m)

DINING ROOM 13' 4" x 9' 9" (4.06m x 2.97m)

KITCHEN 10' 4" x 9' 3" (3.15m x 2.82m)

UTILITY ROOM 7' 0" x 6' 4" (2.13m x 1.93m)