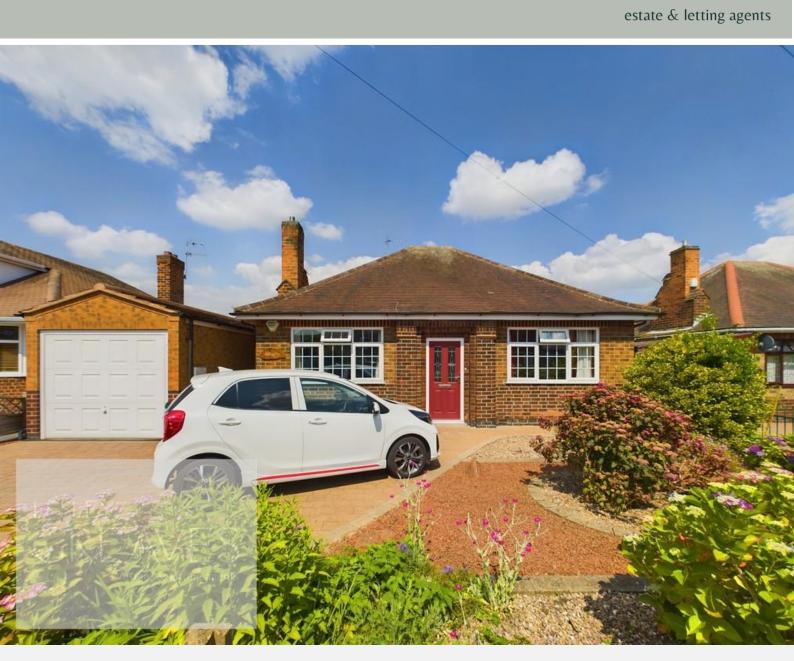

## GREAVES

£350,000 Linden Grove, Gedling, Nottingham NG4 2QU EPC Rating D

Well presented, traditional detached bungalow with a block paved driveway, garage and landscaped gardens. Sections have been created in the beautiful rear garden providing multiple areas of interest incorporating decking and patios, a pergola, shed and feature pond.

- Freehold
- · Council Tax Band C

LIVING ROOM 13' 4" x 11' 11" into recess (4.06m x 3.63m)

DINING ROOM 13' 4" x 9' 9" (4.06m x 2.97m)

KITCHEN 10' 4" x 9' 3" (3.15m x 2.82m)

UTILITY ROOM 7' 0" x 6' 4" (2.13m x 1.93m)