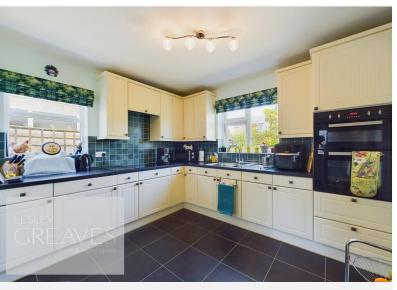

In brief, the porch has a useful built in cloaks cupboard and door to an entrance hallway fitted with picture railing, feature glazing and wood flooring. The living room has a feature gas fire suite and there are two double bedrooms. The bathroom is a two piece suite with a wash hand basin set within a vanity unit and a Whirlpool system bath with a mixer shower over. There is a separate WC. The dining room has tiled floor, French doors into the rear garden and a door to the kitchen. The kitchen is fitted with a range of shaker style units with a fitted double oven, induction hob, extractor and integrated fridge. A door leads to a second front entrance which leads to the utility room which is fitted with units and has under counter spaces for a washing machine, dishwasher and tumble dryer.

- Freehold
- · Council Tax Band C

LIVING ROOM 13' 4" x 11' 11" into recess (4.06m x 3.63m)

DINING ROOM 13' 4" x 9' 9" (4.06m x 2.97m)

KITCHEN 10' 4" x 9' 3" (3.15m x 2.82m)

UTILITY ROOM 7' 0" x 6' 4" (2.13m x 1.93m)