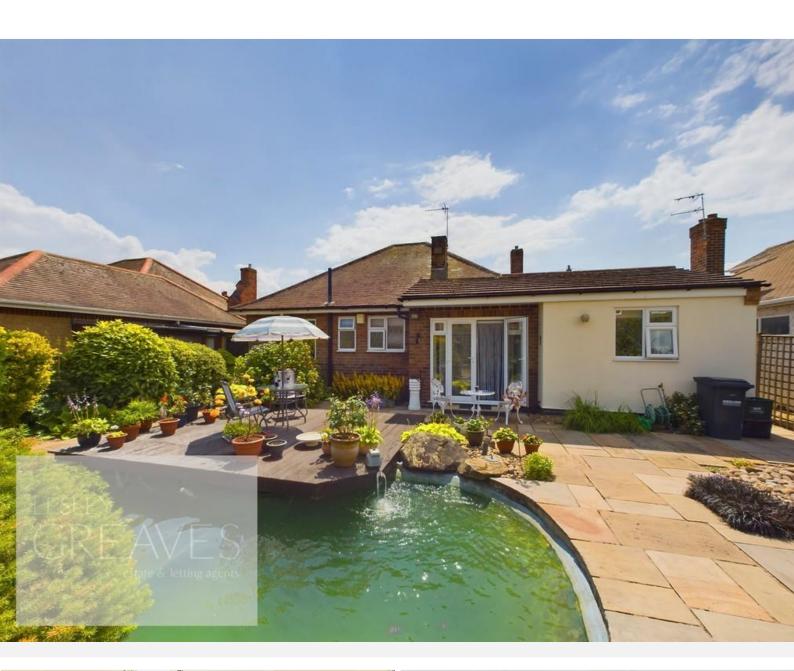

## GREAVES

£350,000 Linden Grove, Gedling, Nottingham NG4 2QU EPC Rating D

Well presented, traditional detached bungalow with a block paved driveway, garage and landscaped gardens. Sections have been created in the beautiful rear garden providing multiple areas of interest incorporating decking and patios, a pergola, shed and feature pond.