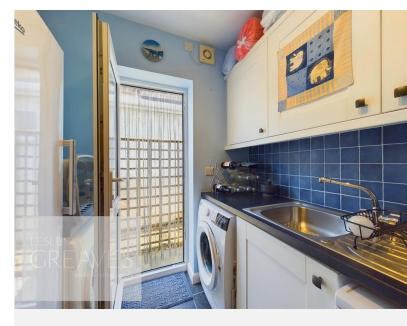

In brief, the porch has a useful built in cloaks cupboard and door to an entrance hallway fitted with picture railing, feature glazing and wood flooring. The living room has a feature gas fire suite and there are two double bedrooms. The bathroom is a two piece suite with a wash hand basin set within a vanity unit and a Whirlpool system bath with a mixer shower over. There is a separate WC. The dining room has tiled floor, French doors into the rear garden and a door to the kitchen. The kitchen is fitted with a range of shaker style units with a fitted double oven, induction hob, extractor and integrated fridge. A door leads to a second front entrance which leads to the utility room which is fitted with units and has under counter spaces for a washing machine, dishwasher and tumble dryer.

- Freehold
- · Council Tax Band C

LIVING ROOM 13' 4" x 11' 11" into recess (4.06m x 3.63m)

DINING ROOM 13' 4" x 9' 9" (4.06m x 2.97m)

KITCHEN 10' 4" x 9' 3" (3.15m x 2.82m)

UTILITY ROOM 7' 0" x 6' 4" (2.13m x 1.93m)