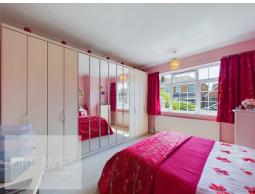

In brief, the porch has a useful built in cloaks cupboard and door to an entrance hallway fitted with picture railing, feature glazing and wood flooring. The living room has a feature gas fire suite and there are two double bedrooms. The bathroom is a two piece suite with a wash hand basin set within a vanity unit and a Whirlpool system bath with a mixer shower over. There is a separate WC. The dining room has tiled floor, French doors into the rear garden and a door to the kitchen. The kitchen is fitted with a range of shaker style units with a fitted double oven, induction hob, extractor and integrated fridge. A door leads to a second front entrance which leads to the utility room which is fitted with units and has under counter spaces for a washing machine, dishwasher and tumble dryer.

BATHROOM 6' 6" x 5' 5" (1.98m x 1.65m)

WC 6' 5" x 2' 9" (1.96m x 0.84m)

BEDROOM ONE 12' 4" x 8' 10" to wardrobes (3.76m x 2.69m)

BEDROOM TWO 11' 4" x 9' 2" (3.45m x 2.79m)

GARAGE 16'8" x 9'4" (5.08m x 2.84m)