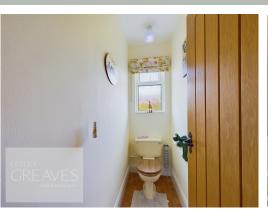

In brief, the porch has a useful built in cloaks cupboard and door to an entrance hallway fitted with picture railing, feature glazing and wood flooring. The living room has a feature gas fire suite and there are two double bedrooms. The bathroom is a two piece suite with a wash hand basin set within a vanity unit and a Whirlpool system bath with a mixer shower over. There is a separate WC. The dining room has tiled floor, French doors into the rear garden and a door to the kitchen. The kitchen is fitted with a range of shaker style units with a fitted double oven, induction hob, extractor and integrated fridge. A door leads to a second front entrance which leads to the utility room which is fitted with units and has under counter spaces for a washing machine, dishwasher and tumble dryer.

BATHROOM 6' 6" x 5' 5" (1.98m x 1.65m)

WC 6' 5" x 2' 9" (1.96m x 0.84m)

BEDROOM ONE 12' 4" x 8' 10" to wardrobes (3.76m x 2.69m)

BEDROOM TWO 11' 4" x 9' 2" (3.45m x 2.79m)

GARAGE 16'8" x 9'4" (5.08m x 2.84m)