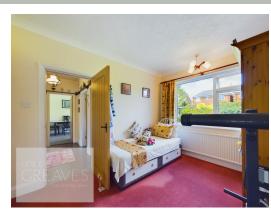

In brief, the porch has a useful built in cloaks cupboard and door to an entrance hallway fitted with picture railing, feature glazing and wood flooring. The living room has a feature gas fire suite and there are two double bedrooms. The bathroom is a two piece suite with a wash hand basin set within a vanity unit and a Whirlpool system bath with a mixer shower over. There is a separate WC. The dining room has tiled floor, French doors into the rear garden and a door to the kitchen. The kitchen is fitted with a range of shaker style units with a fitted double oven, induction hob, extractor and integrated fridge. A door leads to a second front entrance which leads to the utility room which is fitted with units and has under counter spaces for a washing machine, dishwasher and tumble dryer.