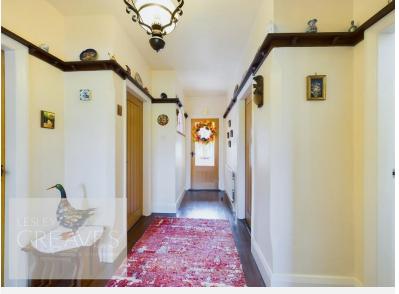

In brief, the porch has a useful built in cloaks cupboard and door to an entrance hallway fitted with picture railing, feature glazing and wood flooring. The living room has a feature gas fire suite and there are two double bedrooms. The bathroom is a two piece suite with a wash hand basin set within a vanity unit and a Whirlpool system bath with a mixer shower over. There is a separate WC. The dining room has tiled floor, French doors into the rear garden and a door to the kitchen. The kitchen is fitted with a range of shaker style units with a fitted double oven, induction hob, extractor and integrated fridge. A door leads to a second front entrance which leads to the utility room which is fitted with units and has under counter spaces for a washing machine, dishwasher and tumble dryer.