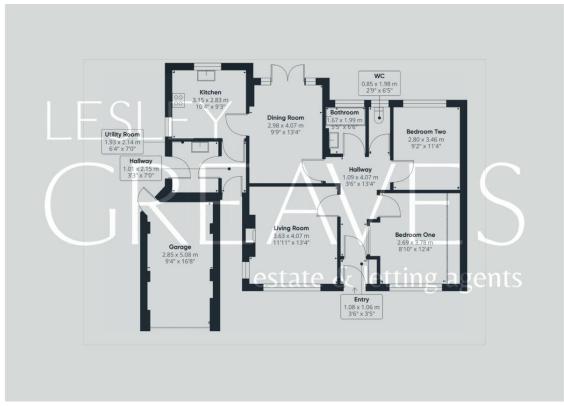

- Freehold
- · Council Tax Band C

LIVING ROOM 13' 4" x 11' 11" into recess (4.06m x 3.63m)

DINING ROOM 13' 4" x 9' 9" (4.06m x 2.97m)

KITCHEN 10' 4" x 9' 3" (3.15m x 2.82m)

UTILITY ROOM 7' 0" x 6' 4" (2.13m x 1.93m)

BATHROOM 6' 6" x 5' 5" (1.98m x 1.65m)

WC 6' 5" x 2' 9" (1.96m x 0.84m)

BEDROOM ONE 12' 4" x 8' 10" to wardrobes (3.76m x 2.69m)

BEDROOM TWO 11' 4" x 9' 2" (3.45m x 2.79m)

GARAGE 16'8" x 9'4" (5.08m x 2.84m)