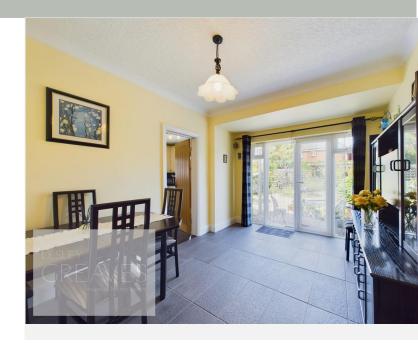

In brief, the porch has a useful built in cloaks cupboard and door to an entrance hallway fitted with picture railing, feature glazing and wood flooring. The living room has a feature gas fire suite and there are two double bedrooms. The bathroom is a two piece suite with a wash hand basin set within a vanity unit and a Whirlpool system bath with a mixer shower over. There is a separate WC. The dining room has tiled floor, French doors into the rear garden and a door to the kitchen. The kitchen is fitted with a range of shaker style units with a fitted double oven, induction hob, extractor and integrated fridge. A door leads to a second front entrance which leads to the utility room which is fitted with units and has under counter spaces for a washing machine, dishwasher and tumble dryer.

- Freehold
- · Council Tax Band C

LIVING ROOM 13' 4" x 11' 11" into recess (4.06m x 3.63m)

DINING ROOM 13' 4" x 9' 9" (4.06m x 2.97m)

KITCHEN 10' 4" x 9' 3" (3.15m x 2.82m)

UTILITY ROOM 7' 0" x 6' 4" (2.13m x 1.93m)