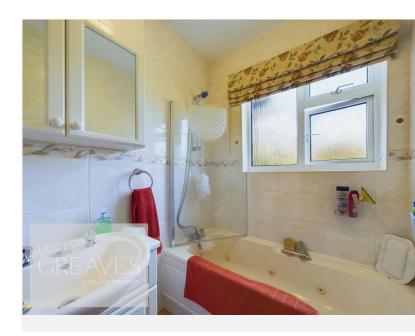

In brief, the porch has a useful built in cloaks cupboard and door to an entrance hallway fitted with picture railing, feature glazing and wood flooring. The living room has a feature gas fire suite and there are two double bedrooms. The bathroom is a two piece suite with a wash hand basin set within a vanity unit and a Whirlpool system bath with a mixer shower over. There is a separate WC. The dining room has tiled floor, French doors into the rear garden and a door to the kitchen. The kitchen is fitted with a range of shaker style units with a fitted double oven, induction hob, extractor and integrated fridge. A door leads to a second front entrance which leads to the utility room which is fitted with units and has under counter spaces for a washing machine, dishwasher and tumble dryer.

BATHROOM 6' 6" x 5' 5" (1.98m x 1.65m)

WC 6' 5" x 2' 9" (1.96m x 0.84m)

BEDROOM ONE 12' 4" x 8' 10" to wardrobes (3.76m x 2.69m)

BEDROOM TWO 11' 4" x 9' 2" (3.45m x 2.79m)

GARAGE 16'8" x 9'4" (5.08m x 2.84m)