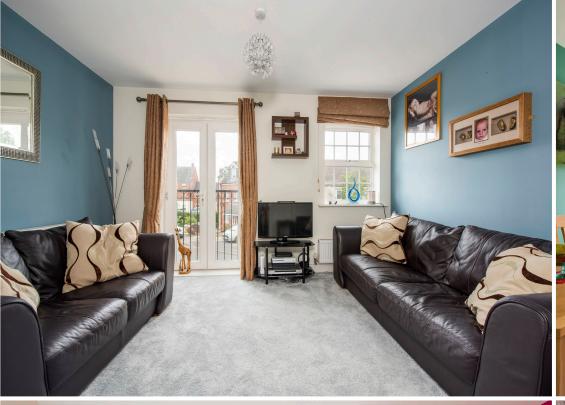

#### First Floor

**LANDING:** A spacious landing with room for a desk and chair ideal for working from home. Stairs to second floor and door leading to:-

**SITTING ROOM: 12'9" x 10'1"** (3.89m x 3.07m) This is a particularly light reception room with window to the front and Juliet balcony with French glass doors.