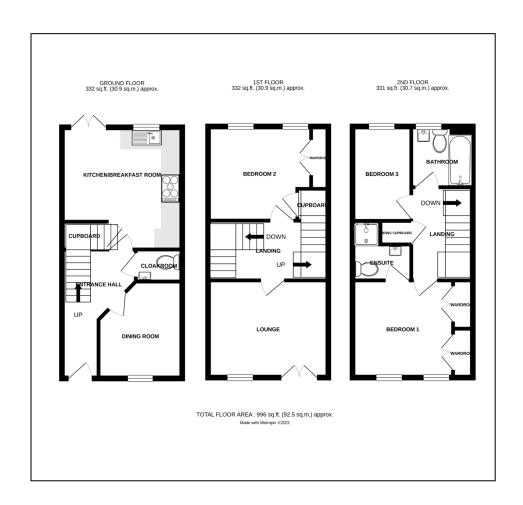

### A spacious and light three-bedroom semi-detached townhouse with parking.

**ENTRANCE HALL:** An inviting room with staircase leading to first floor and doors leading to:-

**SNUG ROOM/STUDY: 10'0" x 8'8"** (3.05m x 2.64m) Currently set up as a TV room but could be utilised in a variety of ways including as a study or dining room.

**KITCHEN/DINING ROOM: 12'10"** x 12'9" (3.91m x 3.89m) The kitchen is fitted with a range of matching oak effect shaker style cupboards finished with a marble effect worktop and tiled splashback. Integrated appliances include sink with drainer unit and mixer tap, oven and hob with extractor with further space for a washing machine, dishwasher, fridge/freezer, French glass doors leading to the rear garden.

**DOWNSTAIRS CLOAKROOM:** WC, and wash hand basin with tiled splashback.

#### First Floor

**LANDING:** A spacious landing with room for a desk and chair ideal for working from home. Stairs to second floor and door leading to:-

**SITTING ROOM: 12'9" x 10'1"** (3.89m x 3.07m) This is a particularly light reception room with window to the front and Juliet balcony with French glass doors.

**BEDROOM 2: 10'10" x 9'10"** (3.30m x 3.00m) A generous second bedroom with built-in cupboard and built-in wardrobe and views over the rear garden.

#### **Second Floor**

LANDING: Large airing cupboard and door leading to:-

MASTER BEDROOM: 10'10" x 10'4" (3.30m x 3.15m) A generous master suite with double built-in wardrobe with hanging rail and shelving and door leading to:-

**Ensuite:** Double built-in shower cubicle, WC and wash hand basin.

**BEDROOM 3: 9'9" x 6'1"** (2.97m x 1.85m) Views over the rear garden.

**BATHROOM:** WC, wash hand basin, fitted bath with overhead shower and shower screen.