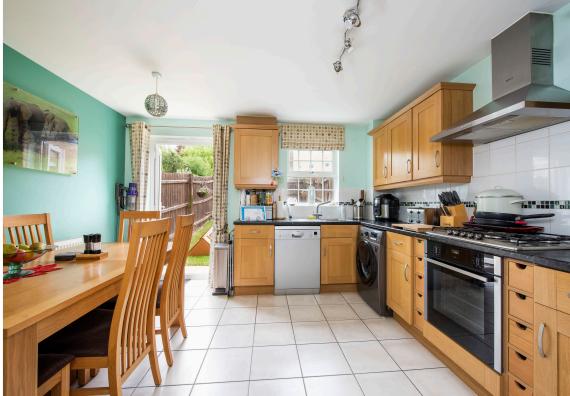

**KITCHEN/DINING ROOM: 12'10"** x 12'9" (3.91m x 3.89m) The kitchen is fitted with a range of matching oak effect shaker style cupboards finished with a marble effect worktop and tiled splashback. Integrated appliances include sink with drainer unit and mixer tap, oven and hob with extractor with further space for a washing machine, dishwasher, fridge/freezer, French glass doors leading to the rear garden.