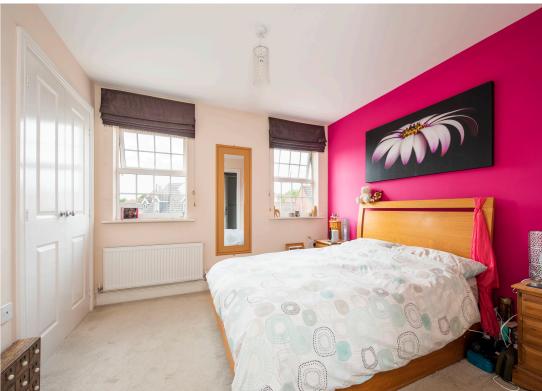

#### **Second Floor**

LANDING: Large airing cupboard and door leading to:-

MASTER BEDROOM: 10'10" x 10'4" (3.30m x 3.15m) A generous master suite with double built-in wardrobe with hanging rail and shelving and door leading to:-

**Ensuite:** Double built-in shower cubicle, WC and wash hand basin.

**BEDROOM 3: 9'9" x 6'1"** (2.97m x 1.85m) Views over the rear garden.

**BATHROOM:** WC, wash hand basin, fitted bath with overhead shower and shower screen.