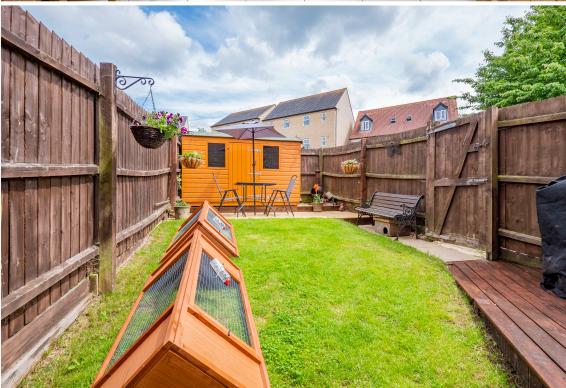

#### **Outside**

A block paved drive provides **OFF-ROAD PARKING** with paved footpath leading to front door. To the rear you will find further parking as well as a private enclosed garden with initial terraced area for entertaining with the rest mainly being laid to lawn with further attractive decked area.