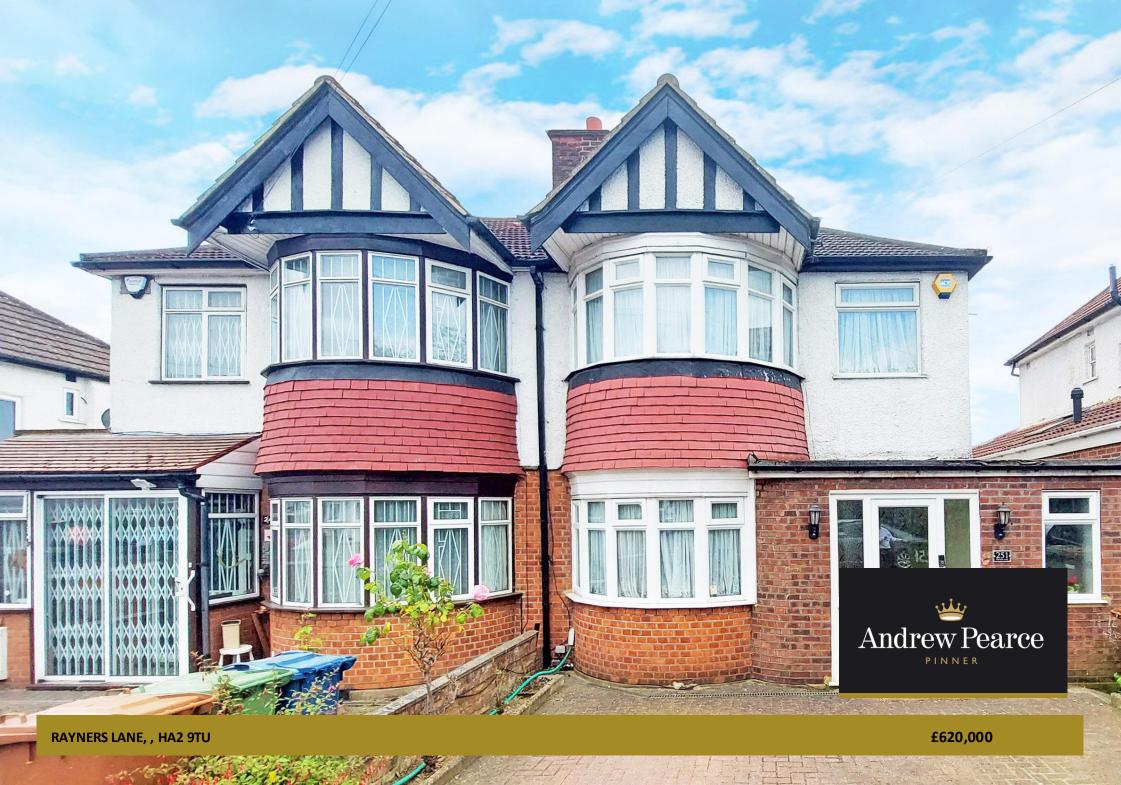

## Semi-Detached House

The property occupies a prime position opposite Harrow Cricket Club grounds and is within a short stroll of Rayners Lane shopping centre and Metropolitan / Piccadilly line station. The interior layout comprises:

The generous plot provides scope to extend, single storey to the rear and double storey to the side, subject to planning approval.

GROUND FLOOR 1ST FLOOR 493 sq.ft. (45.8 sq.m.) approx. 444 sq.ft. (41.2 sq.m.) approx.