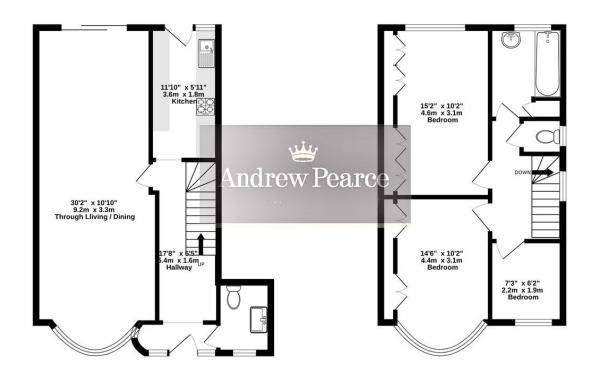

## Semi-Detached House

The property occupies a prime position opposite Harrow Cricket Club grounds and is within a short stroll of Rayners Lane shopping centre and Metropolitan / Piccadilly line station. The interior layout comprises:

Extended entrance hallway with understairs storage, leading through to a spacious through living / dining room with a large bay window to the front and doors out to the rear garden. Both chimney breasts have been removed, proving more space. Further off the hallway is the fitted kitchen, which is extensively fitted with a range of modern units, ample counter tops and an integhrated oven and hob. Completing the ground floor is a conteporary W.C. with wash basin, neatly finshed with tiled walls and flooring.

To the first floor, the landing leads through all rooms including the principal bedroom with a front aspect bay window and fitted wardrobes, a second very spacious double bedroom to the rear also featuring fitted wardrobes and a single third bedroom. Completing the overall layout is the modern family bathroom and separate W.C.

Access to the loft is via the hatch on the landing and it would l;end itself ideally for conversion into a further en-suite bedroom.

Outside, the private block paved driveway to the front provides off street parking for two cars. To the rear, the neat and tidy garden enjoys the benefit of a southerly aspect and is laid mainly to lawn with a paved patio, shrubs borders and a mature hedgerow. A detached garage is situated to the far end of the plot with access via the secure gated service road.

The generous plot provides scope to extend, single storey to the rear and double storey to the side, subject to planning approval.

GROUND FLOOR 1ST FLOOR 493 sq.ft. (45.8 sq.m.) approx. 444 sq.ft. (41.2 sq.m.) approx.

## TOTAL FLOOR AREA: 937 sq.ft. (87.1 sq.m.) approx.

Whist every attempt has been made to ensure the accuracy of the floorplan contained here, measurements of doors, wedows, rooms and any other tierns are approximate, and nor responsibility to taken for any error, prospective purchaser. The services, systems and appliances shown have been tested and no guarantee as to their operability of efficiency can be given.