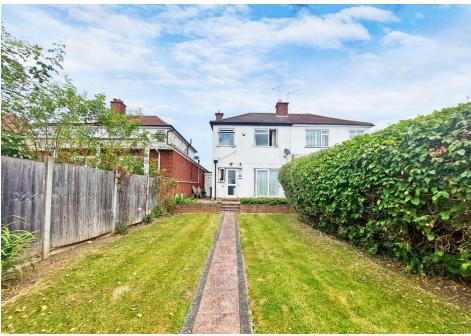

## Semi-Detached House

The property occupies a prime position opposite Harrow Cricket Club grounds and is within a short stroll of Rayners Lane shopping centre and Metropolitan / Piccadilly line station. The interior layout comprises:

The generous plot provides scope to extend, single storey to the rear and double storey to the side, subject to planning approval.

GROUND FLOOR 1ST FLOOR 493 sq.ft. (45.8 sq.m.) approx. 444 sq.ft. (41.2 sq.m.) approx.