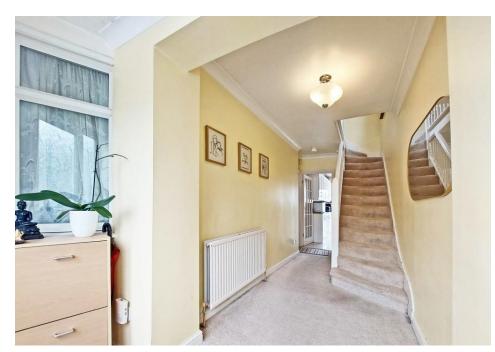

Extended entrance hallway with understairs storage, leading through to a spacious through living / dining room with a large bay window to the front and doors out to the rear garden. Both chimney breasts have been removed, proving more space. Further off the hallway is the fitted kitchen, which is extensively fitted with a range of modern units, ample counter tops and an integhrated oven and hob. Completing the ground floor is a conteporary W.C. with wash basin, neatly finshed with tiled walls and flooring.

Access to the loft is via the hatch on the landing and it would l;end itself ideally for conversion into a further en-suite bedroom.

Outside, the private block paved driveway to the front provides off street parking for two cars. To the rear, the neat and tidy garden enjoys the benefit of a southerly aspect and is laid mainly to lawn with a paved patio, shrubs borders and a mature hedgerow. A detached garage is situated to the far end of the plot with access via the secure gated service road.