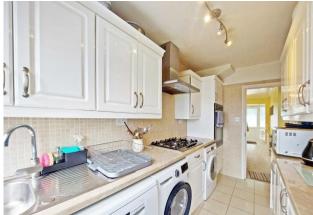

Extended entrance hallway with understairs storage, leading through to a spacious through living / dining room with a large bay window to the front and doors out to the rear garden. Both chimney breasts have been removed, proving more space. Further off the hallway is the fitted kitchen, which is extensively fitted with a range of modern units, ample counter tops and an integhrated oven and hob. Completing the ground floor is a conteporary W.C. with wash basin, neatly finshed with tiled walls and flooring.