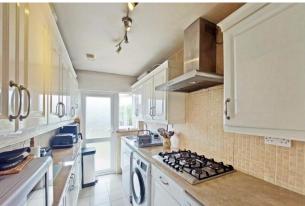

Extended entrance hallway with understairs storage, leading through to a spacious through living / dining room with a large bay window to the front and doors out to the rear garden. Both chimney breasts have been removed, proving more space. Further off the hallway is the fitted kitchen, which is extensively fitted with a range of modern units, ample counter tops and an integhrated oven and hob. Completing the ground floor is a conteporary W.C. with wash basin, neatly finshed with tiled walls and flooring.