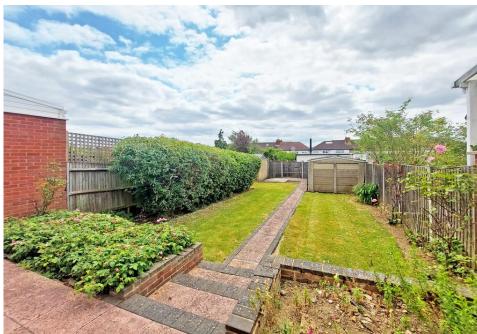

Access to the loft is via the hatch on the landing and it would l;end itself ideally for conversion into a further en-suite bedroom.

Outside, the private block paved driveway to the front provides off street parking for two cars. To the rear, the neat and tidy garden enjoys the benefit of a southerly aspect and is laid mainly to lawn with a paved patio, shrubs borders and a mature hedgerow. A detached garage is situated to the far end of the plot with access via the secure gated service road.