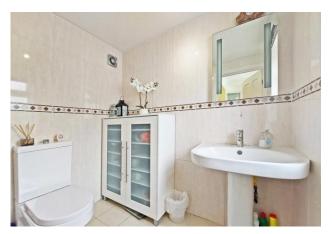

Extended entrance hallway with understairs storage, leading through to a spacious through living / dining room with a large bay window to the front and doors out to the rear garden. Both chimney breasts have been removed, proving more space. Further off the hallway is the fitted kitchen, which is extensively fitted with a range of modern units, ample counter tops and an integhrated oven and hob. Completing the ground floor is a conteporary W.C. with wash basin, neatly finshed with tiled walls and flooring.