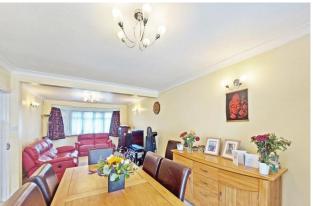

Extended entrance hallway with understairs storage, leading through to a spacious through living / dining room with a large bay window to the front and doors out to the rear garden. Both chimney breasts have been removed, proving more space. Further off the hallway is the fitted kitchen, which is extensively fitted with a range of modern units, ample counter tops and an integhrated oven and hob. Completing the ground floor is a conteporary W.C. with wash basin, neatly finshed with tiled walls and flooring.