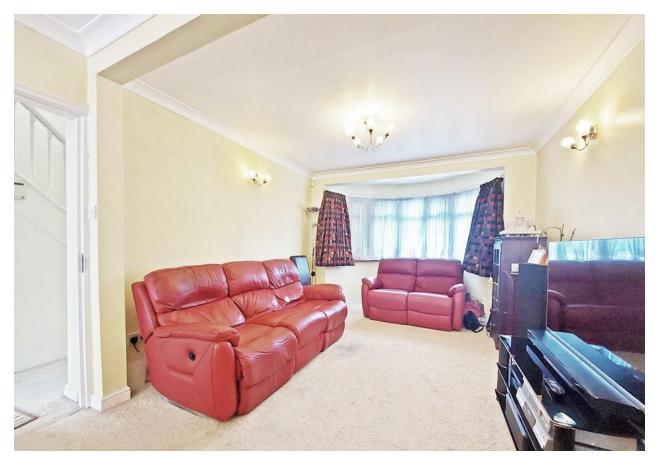

Extended entrance hallway with understairs storage, leading through to a spacious through living / dining room with a large bay window to the front and doors out to the rear garden. Both chimney breasts have been removed, proving more space. Further off the hallway is the fitted kitchen, which is extensively fitted with a range of modern units, ample counter tops and an integhrated oven and hob. Completing the ground floor is a conteporary W.C. with wash basin, neatly finshed with tiled walls and flooring.